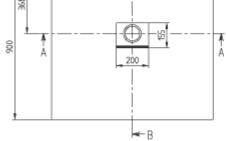

| Outlet cover: anthracite                                                                                                                                 |
| Antibacterial surface (with AntiBac) | No                                                                                                                                                       |
| Easy surface cleaning (CeramicPlus)  | No                                                                                                                                                       |
| With slip resistance                 | No                                                                                                                                                       |

### TECHNICAL DRAWINGS

# UDQ1090SQI2V-1S





### SQUARO INFINITY UDQ1090SQI2





# UDQ1090SQI2V-1S





SQUARO INFINITY