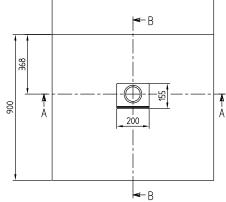

|
| Antibacterial surface (with AntiBac) | No                                                                                                                                                       |
| Easy surface cleaning (CeramicPlus)  | No                                                                                                                                                       |
| With slip resistance                 | No                                                                                                                                                       |

### TECHNICAL DRAWINGS

# UDQ1090SQI2V-1S





### SQUARO INFINITY UDQ1090SQI2





# UDQ1090SQI2V-1S





SQUARO INFINITY