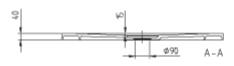

| Outlet cover: anthracite                                                                                                                                 |
| Antibacterial surface (with AntiBac) | No                                                                                                                                                       |
| Easy surface cleaning (CeramicPlus)  | No                                                                                                                                                       |
| With slip resistance                 | No                                                                                                                                                       |

### TECHNICAL DRAWINGS

# UDQ1090SQI2V-1S





### SQUARO INFINITY UDQ1090SQI2





# UDQ1090SQI2V-1S





SQUARO INFINITY