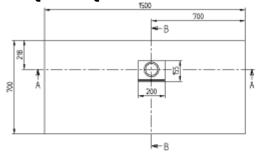

|
| Other colour designations            | Outlet cover: anthracite                                                                                                                     |
| Antibacterial surface (with AntiBac) | No                                                                                                                                           |
| Easy surface cleaning (CeramicPlus)  | No                                                                                                                                           |
| With slip resistance                 | No                                                                                                                                           |

### TECHNICAL DRAWINGS

## UDQ1570SQI2RV-1S



### SQUARO INFINITY UDQ1570SQI2R







#### UDQ1570SQI2RV-1S



# SQUARO INFINITY UDQ1570SQI2R