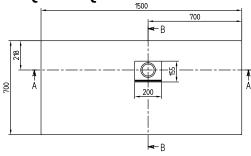

cover: anthracite                                                                                                                     |
| Antibacterial surface (with AntiBac) | No                                                                                                                                           |
| Easy surface cleaning (CeramicPlus)  | No                                                                                                                                           |
| With slip resistance                 | No                                                                                                                                           |

### TECHNICAL DRAWINGS

## UDQ1570SQI2RV-1S



### SQUARO INFINITY UDQ1570SQI2R







#### UDQ1570SQI2RV-1S



# SQUARO INFINITY UDQ1570SQI2R