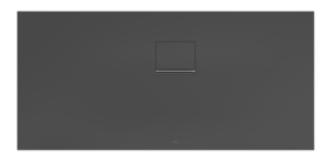

## SQUARO INFINITY RECTANGULAR SHOWER TRAY RECTANGLE

## PRODUCT INFORMATION

| Article title                        | Villeroy & Boch Squaro Infinity<br>Rectangular shower tray, 1500 x<br>700 x 40 mm, anthracite                                                |
|--------------------------------------|----------------------------------------------------------------------------------------------------------------------------------------------|
| Article number                       | UDQ1570SQI2RV-1S                                                                                                                             |
| Assembly / Assembly type             | Surface-mounted, Corner installation, on right flush-fitting installation                                                                    |
| Assembly instructions                | Quaryl shower trays can be cut to size on site in accordance with the installation instructions; see pro.villeroy-boch for a detailed video. |
| Scope of delivery                    | 1 x rectangular shower tray , 1 x outlet cover in matching matt colour with chrome-plated strip                                              |
| Length in mm                         | 1500                                                                                                                                         |
| Width in mm                          | 700                                                                                                                                          |
| Height in mm                         | 40                                                                                                                                           |
| Interior depth                       | 15                                                                                                                                           |
| Collection                           | Squaro Infinity                                                                                                                              |
| Material                             | Quaryl®                                                                                                                                      |
| Colour name                          | anthracite                                                                                                                                   |
| Other material                       | Outlet cover: Acrylic                                                                                                                        |
| Other surfaces                       | Outlet cover: matt                                                                                                                           |
| Design Awards                        | iF Product Design Award 2016                                                                                                                 |
| Shape                                | Rectangle                                                                                                                                    |
| Colour designation                   | anthracite                                                                                                                                   |
| Other colour designations            | Outlet cover: anthracite                                                                                                                     |
| Antibacterial surface (with AntiBac) | No                                                                                                                                           |
| Easy surface cleaning (CeramicPlus)  | No                                                                                                                                           |
| With slip resistance                 | No                                                                                                                                           |