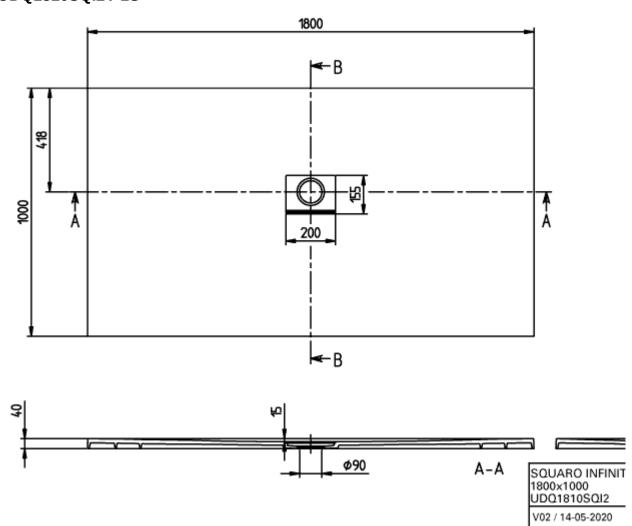

|
| Other colour designations            | Outlet cover: anthracite                                                                                                                     |
| Antibacterial surface (with AntiBac) | No                                                                                                                                           |
| Easy surface cleaning (CeramicPlus)  | No                                                                                                                                           |
| With slip resistance                 | No                                                                                                                                           |

### TECHNICAL DRAWINGS

# UDQ1810SQI2V-1S



# UDQ1810SQI2V-1S