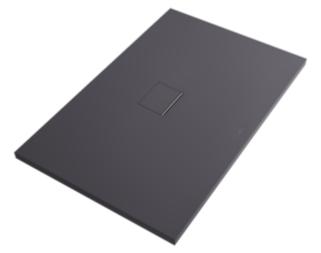

#### PRODUCT INFORMATION

| Article title                        | Villeroy & Boch Squaro Infinity<br>Rectangular shower tray, 1800 x<br>1000 x 40 mm, anthracite                                               |
|--------------------------------------|----------------------------------------------------------------------------------------------------------------------------------------------|
| Article number                       | UDQ1810SQI2V-1S                                                                                                                              |
| Assembly / Assembly type             | flush-fitting installation, Installation on tiles Installation on a base                                                                     |
| Assembly instructions                | Quaryl shower trays can be cut to size on site in accordance with the installation instructions; see pro.villeroy-boch for a detailed video. |
| Scope of delivery                    | 1x rectangular shower tray , $1x$ outlet cover in matching matt colour with chrome-plated strip                                              |
| Length in mm                         | 1800                                                                                                                                         |
| Width in mm                          | 1000                                                                                                                                         |
| Height in mm                         | 40                                                                                                                                           |
| Interior depth                       | 15                                                                                                                                           |
| Collection                           | Squaro Infinity                                                                                                                              |
| Material                             | Quaryl®                                                                                                                                      |
| Colour name                          | anthracite                                                                                                                                   |
| Other material                       | Outlet cover: Acrylic                                                                                                                        |
| Other surfaces                       | Outlet cover: matt                                                                                                                           |
| Design Awards                        | iF Product Design Award 2016                                                                                                                 |
| Shape                                | Rectangle                                                                                                                                    |
| Colour designation                   | anthracite                                                                                                                                   |
| Other colour designations            | Outlet cover: anthracite                                                                                                                     |
| Antibacterial surface (with AntiBac) | No                                                                                                                                           |
| Easy surface cleaning (CeramicPlus)  | No                                                                                                                                           |
| With slip resistance                 | No                                                                                                                                           |