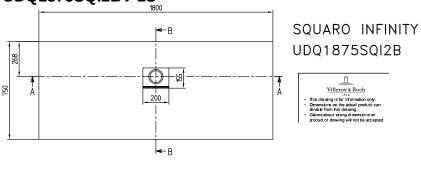

colour designations            | Outlet cover: anthracite                                                                                                                     |
| Antibacterial surface (with AntiBac) | No                                                                                                                                           |
| Easy surface cleaning (CeramicPlus)  | No                                                                                                                                           |
| With slip resistance                 | No                                                                                                                                           |

#### TECHNICAL DRAWINGS

# UDQ1875SQI2BV-1S





## UDQ1875SQI2BV-1S