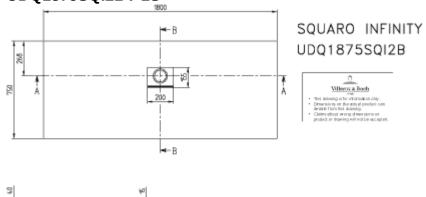

|
| Other colour designations            | Outlet cover: anthracite                                                                                                                     |
| Antibacterial surface (with AntiBac) | No                                                                                                                                           |
| Easy surface cleaning (CeramicPlus)  | No                                                                                                                                           |
| With slip resistance                 | No                                                                                                                                           |

#### TECHNICAL DRAWINGS

# UDQ1875SQI2BV-1S





## UDQ1875SQI2BV-1S