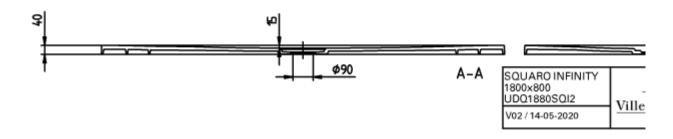

### PRODUCT INFORMATION

| Article title                        | Villeroy & Boch Squaro Infinity<br>Rectangular shower tray, 1800 x<br>800 x 40 mm, anthracite                                                |
|--------------------------------------|----------------------------------------------------------------------------------------------------------------------------------------------|
| Article number                       | UDQ1880SQI2V-1S                                                                                                                              |
| Assembly / Assembly type             | flush-fitting installation, Installation on tiles Installation on a base                                                                     |
| Assembly instructions                | Quaryl shower trays can be cut to size on site in accordance with the installation instructions; see pro.villeroy-boch for a detailed video. |
| Scope of delivery                    | 1 x rectangular shower tray , 1 x outlet cover in matching matt colour with chrome-plated strip                                              |
| Length in mm                         | 1800                                                                                                                                         |
| Width in mm                          | 800                                                                                                                                          |
| Height in mm                         | 40                                                                                                                                           |
| Interior depth                       | 15                                                                                                                                           |
| Collection                           | Squaro Infinity                                                                                                                              |
| Material                             | Quaryl®                                                                                                                                      |
| Colour name                          | anthracite                                                                                                                                   |
| Other material                       | Outlet cover: Acrylic                                                                                                                        |
| Other surfaces                       | Outlet cover: matt                                                                                                                           |
| Design Awards                        | iF Product Design Award 2016                                                                                                                 |
| Shape                                | Rectangle                                                                                                                                    |
| Colour designation                   | anthracite                                                                                                                                   |
| Other colour designations            | Outlet cover: anthracite                                                                                                                     |
| Antibacterial surface (with AntiBac) | No                                                                                                                                           |
| Easy surface cleaning (CeramicPlus)  | No                                                                                                                                           |
| With slip resistance                 | No                                                                                                                                           |

## TECHNICAL DRAWINGS

## UDQ1880SQI2V-1S