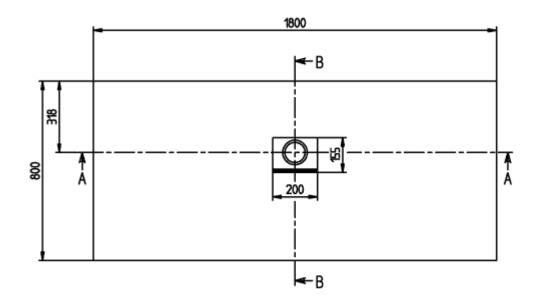

### PRODUCT INFORMATION

| Article title                        | Villeroy & Boch Squaro Infinity<br>Rectangular shower tray, 1800 x<br>800 x 40 mm, anthracite                                                |
|--------------------------------------|----------------------------------------------------------------------------------------------------------------------------------------------|
| Article number                       | UDQ1880SQI2V-1S                                                                                                                              |
| Assembly / Assembly type             | flush-fitting installation, Installation on tiles Installation on a base                                                                     |
| Assembly instructions                | Quaryl shower trays can be cut to size on site in accordance with the installation instructions; see pro.villeroy-boch for a detailed video. |
| Scope of delivery                    | 1 x rectangular shower tray , 1 x outlet cover in matching matt colour with chrome-plated strip                                              |
| Length in mm                         | 1800                                                                                                                                         |
| Width in mm                          | 800                                                                                                                                          |
| Height in mm                         | 40                                                                                                                                           |
| Interior depth                       | 15                                                                                                                                           |
| Collection                           | Squaro Infinity                                                                                                                              |
| Material                             | Quaryl®                                                                                                                                      |
| Colour name                          | anthracite                                                                                                                                   |
| Other material                       | Outlet cover: Acrylic                                                                                                                        |
| Other surfaces                       | Outlet cover: matt                                                                                                                           |
| Design Awards                        | iF Product Design Award 2016                                                                                                                 |
| Shape                                | Rectangle                                                                                                                                    |
| Colour designation                   | anthracite                                                                                                                                   |
| Other colour designations            | Outlet cover: anthracite                                                                                                                     |
| Antibacterial surface (with AntiBac) | No                                                                                                                                           |
| Easy surface cleaning (CeramicPlus)  | No                                                                                                                                           |
| With slip resistance                 | No                                                                                                                                           |

## TECHNICAL DRAWINGS

## UDQ1880SQI2V-1S