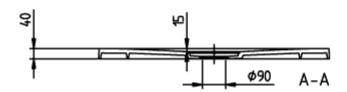

## PRODUCT INFORMATION

| Article title               | Villeroy & Boch Squaro Infinity<br>Square shower tray, 900 x 900 x 40<br>mm, anthracite                                                                                                                                                                                                                                             |
|-----------------------------|-------------------------------------------------------------------------------------------------------------------------------------------------------------------------------------------------------------------------------------------------------------------------------------------------------------------------------------|
| Article number              | UDQ9090SQI1V-1S                                                                                                                                                                                                                                                                                                                     |
| Assembly / Assembly type    | flush-fitting installation, Installation on tiles Installation on a base                                                                                                                                                                                                                                                            |
| Assembly instructions       | The installation height of the shower tray can be reduced by 30 mm if the Viega outlet fitting art. no. 634 100 is used. Please note: this outlet fitting does not conform to EN 274., Quaryl shower trays can be cut to size on site in accordance with the installation instructions; see pro.villeroy-boch for a detailed video. |
| Scope of delivery           | 1x square shower tray , $1x$ outlet cover in matching matt colour with chrome-plated strip                                                                                                                                                                                                                                          |
| Length in mm                | 900                                                                                                                                                                                                                                                                                                                                 |
| Width in mm                 | 900                                                                                                                                                                                                                                                                                                                                 |
| Height in mm                | 40                                                                                                                                                                                                                                                                                                                                  |
| Interior depth              | 15                                                                                                                                                                                                                                                                                                                                  |
| Collection                  | Squaro Infinity                                                                                                                                                                                                                                                                                                                     |
| Material                    | Quaryl®                                                                                                                                                                                                                                                                                                                             |
| Colour name                 | anthracite                                                                                                                                                                                                                                                                                                                          |
| Other material              | Outlet cover: Acrylic                                                                                                                                                                                                                                                                                                               |
| Other surfaces              | Outlet cover: matt                                                                                                                                                                                                                                                                                                                  |
| Design Awards               | iF Product Design Award 2016                                                                                                                                                                                                                                                                                                        |
| Shape                       | Square                                                                                                                                                                                                                                                                                                                              |
| Colour designation          | anthracite                                                                                                                                                                                                                                                                                                                          |
| Other colour designations   | Outlet cover: anthracite                                                                                                                                                                                                                                                                                                            |
| Antibacterial surface (with | NI-                                                                                                                                                                                                                                                                                                                                 |
| AntiBac)                    | No                                                                                                                                                                                                                                                                                                                                  |
|                             | No                                                                                                                                                                                                                                                                                                                                  |

# TECHNICAL DRAWINGS