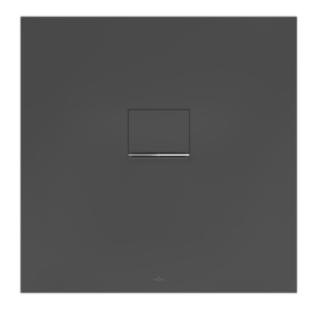

## PRODUCT INFORMATION

| Article title               | Villeroy & Boch Squaro Infinity<br>Square shower tray, 900 x 900 x 40<br>mm, anthracite                                                                                                                                                                                                                                             |
|-----------------------------|-------------------------------------------------------------------------------------------------------------------------------------------------------------------------------------------------------------------------------------------------------------------------------------------------------------------------------------|
| Article number              | UDQ9090SQI1V-1S                                                                                                                                                                                                                                                                                                                     |
| Assembly / Assembly type    | flush-fitting installation, Installation on tiles Installation on a base                                                                                                                                                                                                                                                            |
| Assembly instructions       | The installation height of the shower tray can be reduced by 30 mm if the Viega outlet fitting art. no. 634 100 is used. Please note: this outlet fitting does not conform to EN 274., Quaryl shower trays can be cut to size on site in accordance with the installation instructions; see pro.villeroy-boch for a detailed video. |
| Scope of delivery           | 1x square shower tray , $1x$ outlet cover in matching matt colour with chrome-plated strip                                                                                                                                                                                                                                          |
| Length in mm                | 900                                                                                                                                                                                                                                                                                                                                 |
| Width in mm                 | 900                                                                                                                                                                                                                                                                                                                                 |
| Height in mm                | 40                                                                                                                                                                                                                                                                                                                                  |
| Interior depth              | 15                                                                                                                                                                                                                                                                                                                                  |
| Collection                  | Squaro Infinity                                                                                                                                                                                                                                                                                                                     |
| Material                    | Quaryl®                                                                                                                                                                                                                                                                                                                             |
| Colour name                 | anthracite                                                                                                                                                                                                                                                                                                                          |
| Other material              | Outlet cover: Acrylic                                                                                                                                                                                                                                                                                                               |
| Other surfaces              | Outlet cover: matt                                                                                                                                                                                                                                                                                                                  |
| Design Awards               | iF Product Design Award 2016                                                                                                                                                                                                                                                                                                        |
| Shape                       | Square                                                                                                                                                                                                                                                                                                                              |
| Colour designation          | anthracite                                                                                                                                                                                                                                                                                                                          |
| Other colour designations   | Outlet cover: anthracite                                                                                                                                                                                                                                                                                                            |
| Antibacterial surface (with | NI-                                                                                                                                                                                                                                                                                                                                 |
| AntiBac)                    | No                                                                                                                                                                                                                                                                                                                                  |
|                             | No                                                                                                                                                                                                                                                                                                                                  |