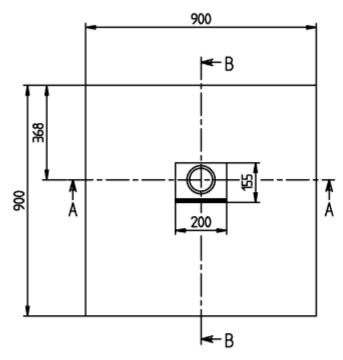

## PRODUCT INFORMATION

| Article title               | Villeroy & Boch Squaro Infinity<br>Square shower tray, 900 x 900 x 40<br>mm, anthracite                                                                                                                                                                                                                                             |
|-----------------------------|-------------------------------------------------------------------------------------------------------------------------------------------------------------------------------------------------------------------------------------------------------------------------------------------------------------------------------------|
| Article number              | UDQ9090SQI1V-1S                                                                                                                                                                                                                                                                                                                     |
| Assembly / Assembly type    | flush-fitting installation, Installation on tiles Installation on a base                                                                                                                                                                                                                                                            |
| Assembly instructions       | The installation height of the shower tray can be reduced by 30 mm if the Viega outlet fitting art. no. 634 100 is used. Please note: this outlet fitting does not conform to EN 274., Quaryl shower trays can be cut to size on site in accordance with the installation instructions; see pro.villeroy-boch for a detailed video. |
| Scope of delivery           | 1x square shower tray , $1x$ outlet cover in matching matt colour with chrome-plated strip                                                                                                                                                                                                                                          |
| Length in mm                | 900                                                                                                                                                                                                                                                                                                                                 |
| Width in mm                 | 900                                                                                                                                                                                                                                                                                                                                 |
| Height in mm                | 40                                                                                                                                                                                                                                                                                                                                  |
| Interior depth              | 15                                                                                                                                                                                                                                                                                                                                  |
| Collection                  | Squaro Infinity                                                                                                                                                                                                                                                                                                                     |
| Material                    | Quaryl®                                                                                                                                                                                                                                                                                                                             |
| Colour name                 | anthracite                                                                                                                                                                                                                                                                                                                          |
| Other material              | Outlet cover: Acrylic                                                                                                                                                                                                                                                                                                               |
| Other surfaces              | Outlet cover: matt                                                                                                                                                                                                                                                                                                                  |
| Design Awards               | iF Product Design Award 2016                                                                                                                                                                                                                                                                                                        |
| Shape                       | Square                                                                                                                                                                                                                                                                                                                              |
| Colour designation          | anthracite                                                                                                                                                                                                                                                                                                                          |
| Other colour designations   | Outlet cover: anthracite                                                                                                                                                                                                                                                                                                            |
| Antibacterial surface (with | NI-                                                                                                                                                                                                                                                                                                                                 |
| AntiBac)                    | No                                                                                                                                                                                                                                                                                                                                  |
|                             | No                                                                                                                                                                                                                                                                                                                                  |

# TECHNICAL DRAWINGS