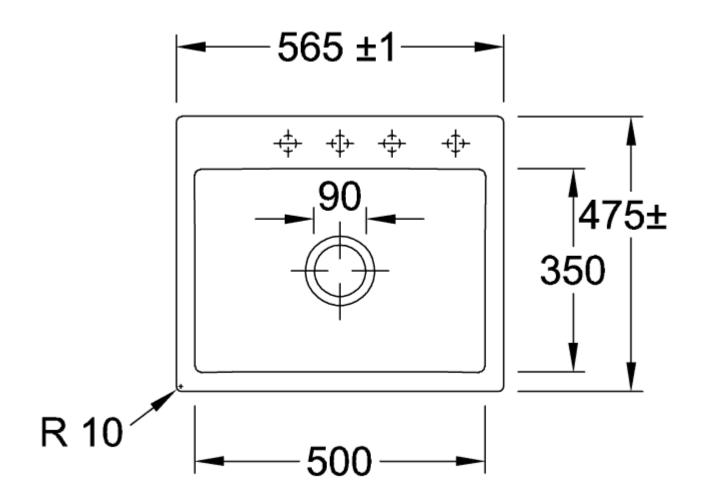

## TECHNICAL DRAWINGS

## 33091FKG

## PRODUCT INFORMATION

| Article title                 | Villeroy & Boch Subway 60 S flat<br>Flush-mounted sink, included<br>Waste system hand-operated, of<br>Ceramic, 565 x 475 mm, Snow<br>White CeramicPlus                 |
|-------------------------------|------------------------------------------------------------------------------------------------------------------------------------------------------------------------|
| Article number                | 33091FKG                                                                                                                                                               |
| Assembly / Assembly type      | flush-fitting installation                                                                                                                                             |
| Assembly instructions         | minimum unit width: 60 cm, For<br>flush-fit installation in natural stone<br>or artificial stone countertops <br>Minimum thickness of the<br>countertop: at least 3 cm |
| Scope of delivery             | 1 x sink , 1 x basket strainer waste                                                                                                                                   |
| Length in mm                  | 475                                                                                                                                                                    |
| Width in mm                   | 565                                                                                                                                                                    |
| Height in mm                  | 220                                                                                                                                                                    |
| Interior depth                | 200                                                                                                                                                                    |
| Collection                    | Subway 60 S flat                                                                                                                                                       |
| Material                      | Ceramic                                                                                                                                                                |
| Colour name                   | Snow White CeramicPlus                                                                                                                                                 |
| Other material                | Grate: Stainless steel Valve:<br>Stainless steel                                                                                                                       |
| Position of main bowl         | Basin centred                                                                                                                                                          |
| Function of the drain fitting | basket strainer waste                                                                                                                                                  |
| Colour designation            | Snow White                                                                                                                                                             |
| Other colour designations     | Grate: Chrome, Valve: Chrome                                                                                                                                           |