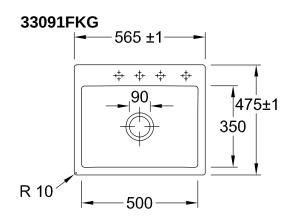

## TECHNICAL DRAWINGS

## 33091FKG

## PRODUCT INFORMATION

| Article title                 | Villeroy & Boch Subway 60 S flat<br>Flush-mounted sink, included<br>Waste system hand-operated, of<br>Ceramic, 565 x 475 mm, Snow<br>White CeramicPlus                 |
|-------------------------------|------------------------------------------------------------------------------------------------------------------------------------------------------------------------|
| Article number                | 33091FKG                                                                                                                                                               |
| Assembly / Assembly type      | flush-fitting installation                                                                                                                                             |
| Assembly instructions         | minimum unit width: 60 cm, For<br>flush-fit installation in natural stone<br>or artificial stone countertops <br>Minimum thickness of the<br>countertop: at least 3 cm |
| Scope of delivery             | 1 x sink , 1 x basket strainer waste                                                                                                                                   |
| Length in mm                  | 475                                                                                                                                                                    |
| Width in mm                   | 565                                                                                                                                                                    |
| Height in mm                  | 220                                                                                                                                                                    |
| Interior depth                | 200                                                                                                                                                                    |
| Collection                    | Subway 60 S flat                                                                                                                                                       |
| Material                      | Ceramic                                                                                                                                                                |
| Colour name                   | Snow White CeramicPlus                                                                                                                                                 |
| Other material                | Grate: Stainless steel Valve:<br>Stainless steel                                                                                                                       |
| Position of main bowl         | Basin centred                                                                                                                                                          |
| Function of the drain fitting | basket strainer waste                                                                                                                                                  |
| Colour designation            | Snow White                                                                                                                                                             |
| Other colour designations     | Grate: Chrome, Valve: Chrome                                                                                                                                           |