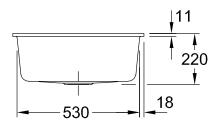

|
| Function of the drain fitting | basket strainer waste                                                                                                                                                  |
| Colour designation            | Snow White                                                                                                                                                             |
| Other colour designations     | Grate: Chrome, Valve: Chrome                                                                                                                                           |

## TECHNICAL DRAWINGS

## 33091FKG