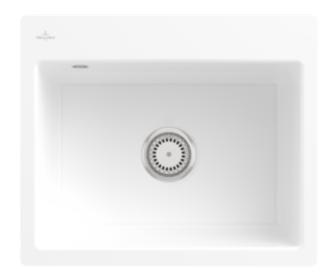

## SUBWAY 60 S FLAT FLUSH-MOUNTED SINK RECTANGLE

## PRODUCT INFORMATION

| Article title                 | Villeroy & Boch Subway 60 S flat<br>Flush-mounted sink, included<br>Waste system hand-operated, of<br>Ceramic, 565 x 475 mm, Snow<br>White CeramicPlus                 |
|-------------------------------|------------------------------------------------------------------------------------------------------------------------------------------------------------------------|
| Article number                | 33091FKG                                                                                                                                                               |
| Assembly / Assembly type      | flush-fitting installation                                                                                                                                             |
| Assembly instructions         | minimum unit width: 60 cm, For<br>flush-fit installation in natural stone<br>or artificial stone countertops <br>Minimum thickness of the<br>countertop: at least 3 cm |
| Scope of delivery             | 1 x sink , 1 x basket strainer waste                                                                                                                                   |
| Length in mm                  | 475                                                                                                                                                                    |
| Width in mm                   | 565                                                                                                                                                                    |
| Height in mm                  | 220                                                                                                                                                                    |
| Interior depth                | 200                                                                                                                                                                    |
| Collection                    | Subway 60 S flat                                                                                                                                                       |
| Material                      | Ceramic                                                                                                                                                                |
| Colour name                   | Snow White CeramicPlus                                                                                                                                                 |
| Other material                | Grate: Stainless steel Valve:<br>Stainless steel                                                                                                                       |
| Position of main bowl         | Basin centred                                                                                                                                                          |
| Function of the drain fitting | basket strainer waste                                                                                                                                                  |
| Colour designation            | Snow White                                                                                                                                                             |
| Other colour designations     | Grate: Chrome, Valve: Chrome                                                                                                                                           |