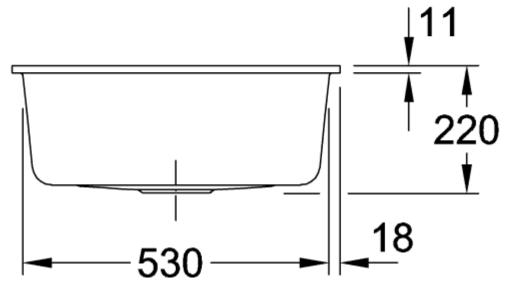

## TECHNICAL DRAWINGS

## 33091FKG

## PRODUCT INFORMATION

| Article title                 | Villeroy & Boch Subway 60 S flat<br>Flush-mounted sink, included<br>Waste system hand-operated, of<br>Ceramic, 565 x 475 mm, Snow<br>White CeramicPlus                 |
|-------------------------------|------------------------------------------------------------------------------------------------------------------------------------------------------------------------|
| Article number                | 33091FKG                                                                                                                                                               |
| Assembly / Assembly type      | flush-fitting installation                                                                                                                                             |
| Assembly instructions         | minimum unit width: 60 cm, For<br>flush-fit installation in natural stone<br>or artificial stone countertops <br>Minimum thickness of the<br>countertop: at least 3 cm |
| Scope of delivery             | 1 x sink , 1 x basket strainer waste                                                                                                                                   |
| Length in mm                  | 475                                                                                                                                                                    |
| Width in mm                   | 565                                                                                                                                                                    |
| Height in mm                  | 220                                                                                                                                                                    |
| Interior depth                | 200                                                                                                                                                                    |
| Collection                    | Subway 60 S flat                                                                                                                                                       |
| Material                      | Ceramic                                                                                                                                                                |
| Colour name                   | Snow White CeramicPlus                                                                                                                                                 |
| Other material                | Grate: Stainless steel Valve:<br>Stainless steel                                                                                                                       |
| Position of main bowl         | Basin centred                                                                                                                                                          |
| Function of the drain fitting | basket strainer waste                                                                                                                                                  |
| Colour designation            | Snow White                                                                                                                                                             |
| Other colour designations     | Grate: Chrome, Valve: Chrome                                                                                                                                           |