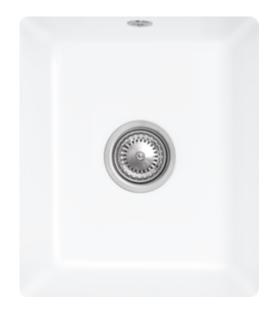

## SUBWAY 45 SU UNDERCOUNTER SINK RECTANGLE

## PRODUCT INFORMATION

| Article title                 | Villeroy & Boch Subway 45 SU<br>Undercounter sink, included Waste<br>system pop-up, of Ceramic, 375 x<br>440 mm, White Alpin CeramicPlus |
|-------------------------------|------------------------------------------------------------------------------------------------------------------------------------------|
| Article number                | 332402R1                                                                                                                                 |
| Assembly / Assembly type      | Undercounter                                                                                                                             |
| Assembly instructions         | Installation in natural stone or artificial stone countertops, minimum unit width: 45 cm                                                 |
| Scope of delivery             | 1 x sink , 1 x pop-up waste system 1 x cover cap, round                                                                                  |
| Length in mm                  | 440                                                                                                                                      |
| Width in mm                   | 375                                                                                                                                      |
| Height in mm                  | 214                                                                                                                                      |
| Interior depth                | 193                                                                                                                                      |
| Collection                    | Subway 45 SU                                                                                                                             |
| Material                      | Ceramic                                                                                                                                  |
| Colour name                   | White Alpin CeramicPlus                                                                                                                  |
| Other material                | Grate: Stainless steel Valve:<br>Stainless steel                                                                                         |
| Position of main bowl         | Basin centred                                                                                                                            |
| Function of the drain fitting | pop-up waste system                                                                                                                      |
| Colour designation            | White Alpin                                                                                                                              |
| Other colour designations     | Grate: Chrome, Valve: Chrome                                                                                                             |