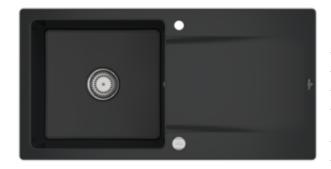

## SILUET 60 BUILT-IN SINK RECTANGLE

## PRODUCT INFORMATION

| Article title                 | Villeroy & Boch Siluet 60 Built-in<br>sink, included Waste system pop-<br>up, 1000 x 510 mm, Pure Black |
|-------------------------------|---------------------------------------------------------------------------------------------------------|
| Article number                | 333602R7                                                                                                |
| Assembly / Assembly type      | surface-mounted installation                                                                            |
| Assembly instructions         | minimum unit width: 60 cm                                                                               |
| Scope of delivery             | 1 x sink , 1 x pop-up waste system<br>1 x cover cap, round                                              |
| Length in mm                  | 510                                                                                                     |
| Width in mm                   | 1000                                                                                                    |
| Height in mm                  | 220                                                                                                     |
| Interior depth                | 200                                                                                                     |
| Collection                    | Siluet 60                                                                                               |
| Colour name                   | Pure Black                                                                                              |
| Position of main bowl         | Basin, reversible                                                                                       |
| Function of the drain fitting | pop-up waste system                                                                                     |
| Colour designation            | Pure Black                                                                                              |