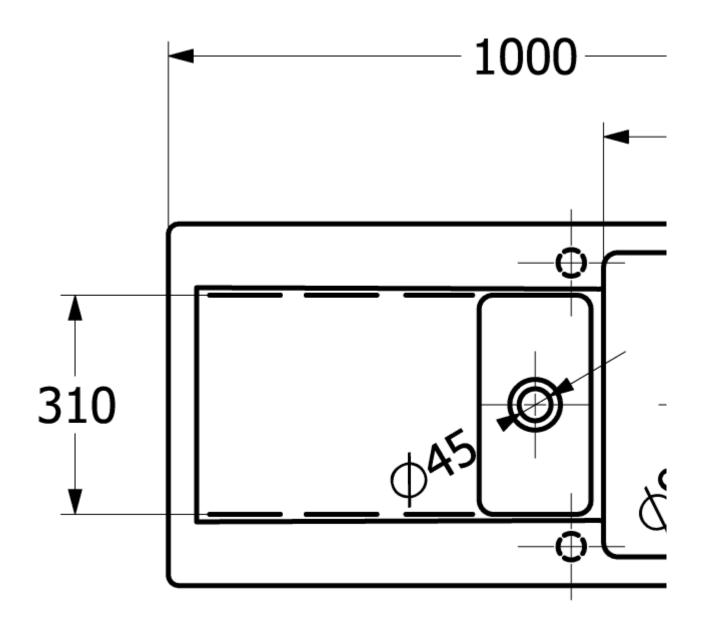

|
| Position of main bowl         | Basin, reversible                                                                                                                        |
| Function of the drain fitting | pop-up waste system                                                                                                                      |
| Colour designation            | White Alpin                                                                                                                              |
| Other colour designations     | Grate: Chrome, Valve: Chrome                                                                                                             |

## TECHNICAL DRAWINGS

333702R1