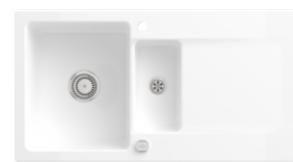

## PRODUCT INFORMATION

| Article title                 | Villeroy & Boch Siluet 60 R Built-in<br>sink, included Waste system pop-<br>up, of TitanCeram, 1000 x 510 mm,<br>White Alpin CeramicPlus |
|-------------------------------|------------------------------------------------------------------------------------------------------------------------------------------|
| Article number                | 333702R1                                                                                                                                 |
| Assembly / Assembly type      | surface-mounted installation                                                                                                             |
| Assembly instructions         | minimum unit width: 60 cm                                                                                                                |
| Scope of delivery             | 1 x sink , 1 x pop-up waste system<br>1 x cover cap, round                                                                               |
| Length in mm                  | 510                                                                                                                                      |
| Width in mm                   | 1000                                                                                                                                     |
| Height in mm                  | 220                                                                                                                                      |
| Interior depth                | 200                                                                                                                                      |
| Collection                    | Siluet 60 R                                                                                                                              |
| Material                      | TitanCeram                                                                                                                               |
| Colour name                   | White Alpin CeramicPlus                                                                                                                  |
| Other material                | Grate: Stainless steel Valve:<br>Stainless steel                                                                                         |
| Position of main bowl         | Basin, reversible                                                                                                                        |
| Function of the drain fitting | pop-up waste system                                                                                                                      |
| Colour designation            | White Alpin                                                                                                                              |
| Other colour designations     | Grate: Chrome, Valve: Chrome                                                                                                             |