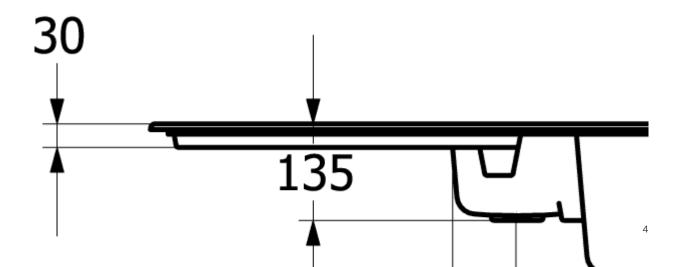

|
| Position of main bowl         | Basin, reversible                                                                                                                        |
| Function of the drain fitting | pop-up waste system                                                                                                                      |
| Colour designation            | White Alpin                                                                                                                              |
| Other colour designations     | Grate: Chrome, Valve: Chrome                                                                                                             |

## TECHNICAL DRAWINGS

333702R1