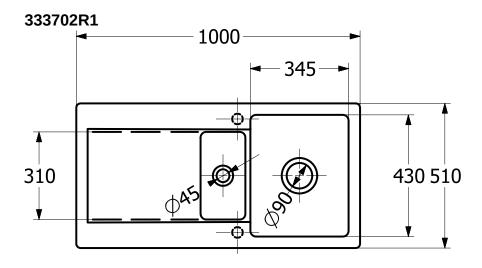

|
| Position of main bowl         | Basin, reversible                                                                                                                        |
| Function of the drain fitting | pop-up waste system                                                                                                                      |
| Colour designation            | White Alpin                                                                                                                              |
| Other colour designations     | Grate: Chrome, Valve: Chrome                                                                                                             |

## TECHNICAL DRAWINGS

333702R1