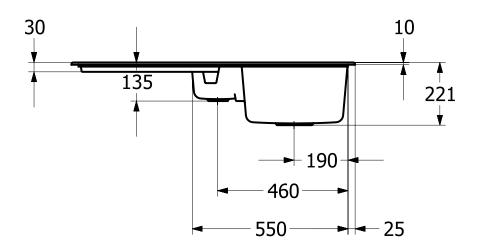

|
| Position of main bowl         | Basin, reversible                                                                                                                        |
| Function of the drain fitting | pop-up waste system                                                                                                                      |
| Colour designation            | White Alpin                                                                                                                              |
| Other colour designations     | Grate: Chrome, Valve: Chrome                                                                                                             |

## TECHNICAL DRAWINGS

333702R1