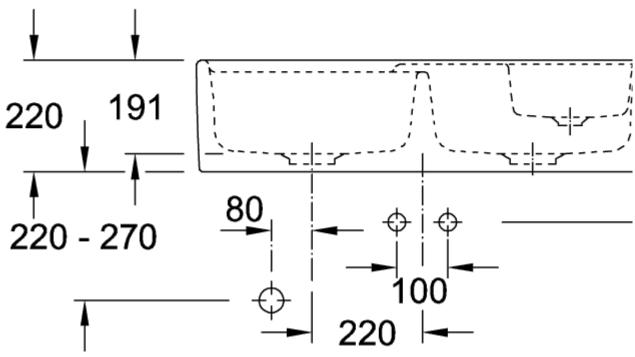

<br>an undersink cabinet                                      |
| Interior depth                | 180                                                                                                                                        |
| Collection                    | Double-bowl sink                                                                                                                           |
| Colour name                   | Grani-Creme                                                                                                                                |
| Function of the drain fitting | basket strainer waste                                                                                                                      |

## TECHNICAL DRAWINGS

632391i3