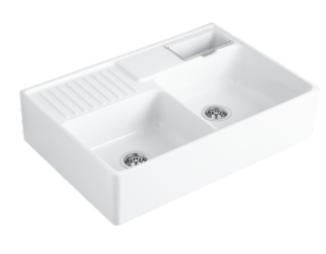

## DOUBLE-BOWL SINK DOUBLE-BOWL SINK RECTANGLE

## PRODUCT INFORMATION

| Article title                 | Villeroy & Boch Double-bowl sink<br>Double-bowl sink, included Strainer<br>bowl, Waste system hand-operated,<br>Fastening set, Grani-Creme |
|-------------------------------|--------------------------------------------------------------------------------------------------------------------------------------------|
| Article number                | 632391i3                                                                                                                                   |
| Assembly / Assembly type      | surface-mounted installation                                                                                                               |
| Assembly instructions         | minimum unit width: 90 cm,<br>Installation on a cabinet or wall-<br>mounted consoles.                                                      |
| Scope of delivery             | 1 x sink , 1 x basket strainer waste<br>1 x fastening set for installation on<br>an undersink cabinet                                      |
| Interior depth                | 180                                                                                                                                        |
| Collection                    | Double-bowl sink                                                                                                                           |
| Colour name                   | Grani-Creme                                                                                                                                |
| Function of the drain fitting | basket strainer waste                                                                                                                      |