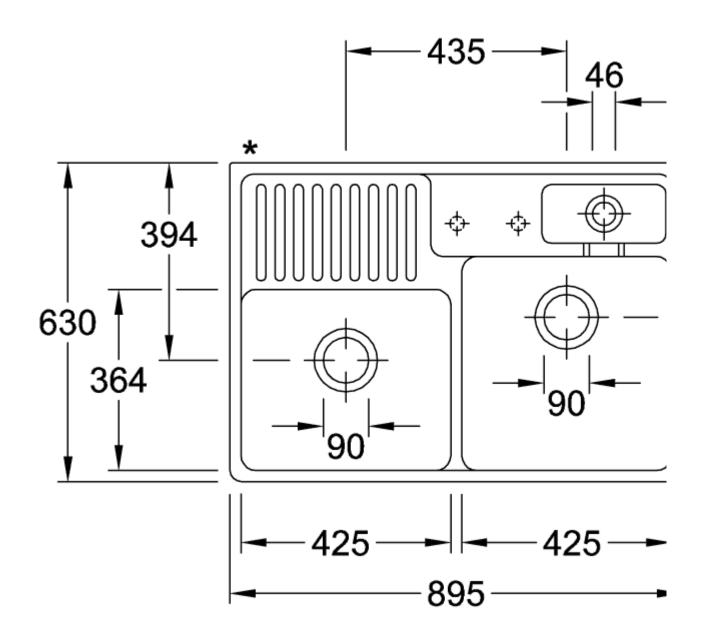

on<br>an undersink cabinet                                      |
| Interior depth                | 180                                                                                                                                        |
| Collection                    | Double-bowl sink                                                                                                                           |
| Colour name                   | Grani-Creme                                                                                                                                |
| Function of the drain fitting | basket strainer waste                                                                                                                      |

## TECHNICAL DRAWINGS

632391i3