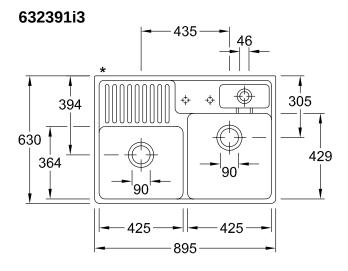

r>an undersink cabinet                                      |
| Interior depth                | 180                                                                                                                                        |
| Collection                    | Double-bowl sink                                                                                                                           |
| Colour name                   | Grani-Creme                                                                                                                                |
| Function of the drain fitting | basket strainer waste                                                                                                                      |

## TECHNICAL DRAWINGS

632391i3