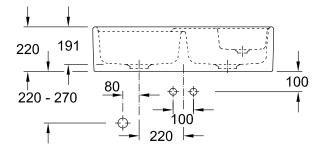

an undersink cabinet                                      |
| Interior depth                | 180                                                                                                                                        |
| Collection                    | Double-bowl sink                                                                                                                           |
| Colour name                   | Grani-Creme                                                                                                                                |
| Function of the drain fitting | basket strainer waste                                                                                                                      |

## TECHNICAL DRAWINGS

632391i3