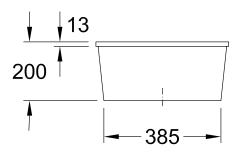

## PRODUCT INFORMATION

| Article title                 | Villeroy & Boch Cisterna 50<br>Undercounter sink, included Waste<br>system pop-up, Fastening set,<br>Espresso glossy |
|-------------------------------|----------------------------------------------------------------------------------------------------------------------|
| Article number                | 670302KS                                                                                                             |
| Assembly / Assembly type      | Undercounter                                                                                                         |
| Assembly instructions         | Installation in natural stone or artificial stone countertops, minimum unit width: 50 cm                             |
| Scope of delivery             | 1 x sink , 1 x pop-up waste system<br>1 x cover cap, round 1 x fastening<br>set                                      |
| Interior depth                | 180                                                                                                                  |
| Collection                    | Cisterna 50                                                                                                          |
| Colour name                   | Espresso glossy                                                                                                      |
| Position of main bowl         | Basin centred                                                                                                        |
| Function of the drain fitting | pop-up waste system                                                                                                  |

## TECHNICAL DRAWINGS

## 670302KS