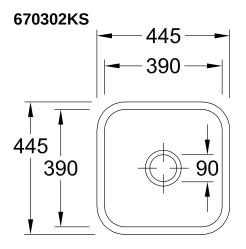

rior depth                | 180                                                                                                                  |
| Collection                    | Cisterna 50                                                                                                          |
| Colour name                   | Espresso glossy                                                                                                      |
| Position of main bowl         | Basin centred                                                                                                        |
| Function of the drain fitting | pop-up waste system                                                                                                  |

## TECHNICAL DRAWINGS

## 670302KS