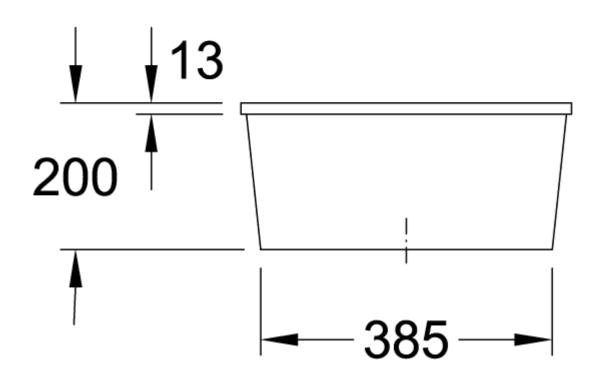

terior depth                | 180                                                                                                                  |
| Collection                    | Cisterna 50                                                                                                          |
| Colour name                   | Espresso glossy                                                                                                      |
| Position of main bowl         | Basin centred                                                                                                        |
| Function of the drain fitting | pop-up waste system                                                                                                  |

## TECHNICAL DRAWINGS

## 670302KS