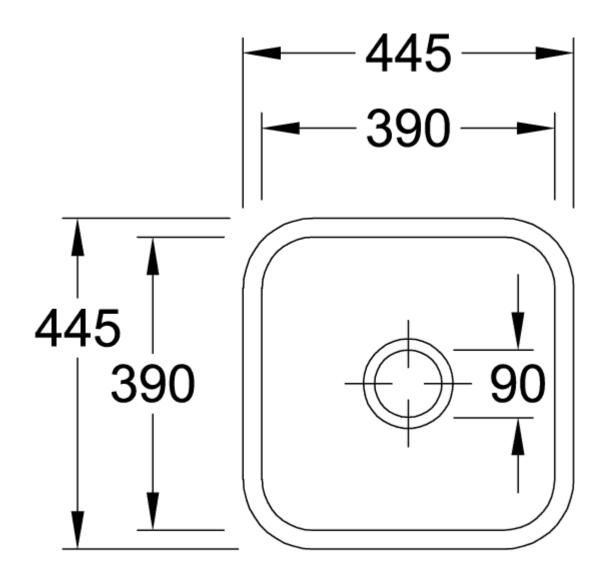

Interior depth                | 180                                                                                                                  |
| Collection                    | Cisterna 50                                                                                                          |
| Colour name                   | Espresso glossy                                                                                                      |
| Position of main bowl         | Basin centred                                                                                                        |
| Function of the drain fitting | pop-up waste system                                                                                                  |

## TECHNICAL DRAWINGS

## 670302KS