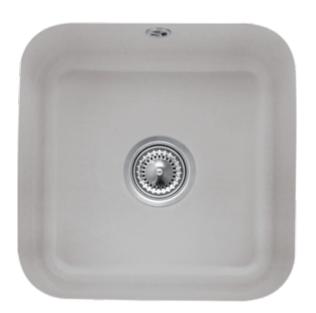

## CISTERNA 50 UNDERCOUNTER SINK SQUARE

## PRODUCT INFORMATION

| Article title                 | Villeroy & Boch Cisterna 50<br>Undercounter sink, included Waste<br>system pop-up, Fastening set,<br>Espresso glossy |
|-------------------------------|----------------------------------------------------------------------------------------------------------------------|
| Article number                | 670302KS                                                                                                             |
| Assembly / Assembly type      | Undercounter                                                                                                         |
| Assembly instructions         | Installation in natural stone or artificial stone countertops, minimum unit width: 50 cm                             |
| Scope of delivery             | 1 x sink , 1 x pop-up waste system<br>1 x cover cap, round 1 x fastening<br>set                                      |
| Interior depth                | 180                                                                                                                  |
| Collection                    | Cisterna 50                                                                                                          |
| Colour name                   | Espresso glossy                                                                                                      |
| Position of main bowl         | Basin centred                                                                                                        |
| Function of the drain fitting | pop-up waste system                                                                                                  |