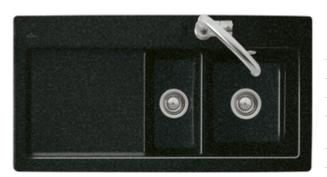

## SUBWAY 60 XR BUILT-IN SINK RECTANGLE

## PRODUCT INFORMATION

| Article title                 | Villeroy & Boch Subway 60 XR<br>Built-in sink, included Waste system<br>pop-up |
|-------------------------------|--------------------------------------------------------------------------------|
| Article number                | 672002H9                                                                       |
| Assembly / Assembly type      | surface-mounted installation                                                   |
| Assembly instructions         | minimum unit width: 60 cm                                                      |
| Scope of delivery             | 1 x sink , 1 x pop-up waste system<br>1 x cover cap, round                     |
| Interior depth                | 200                                                                            |
| Collection                    | Subway 60 XR                                                                   |
| Position of main bowl         | Basin on left                                                                  |
| Function of the drain fitting | pop-up waste system                                                            |