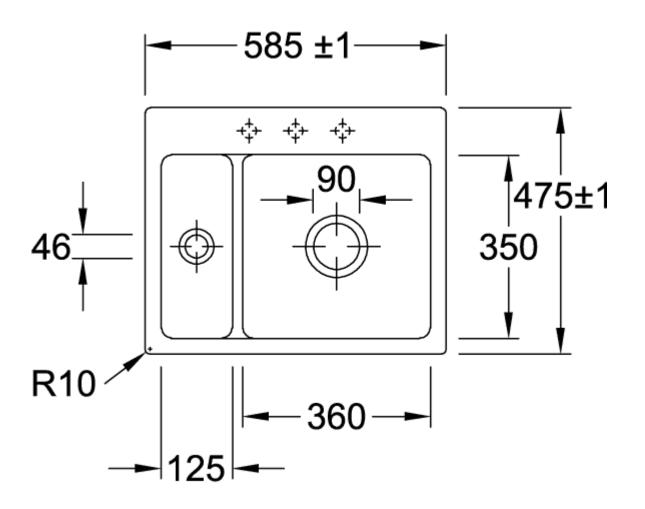

|
| Function of the drain fitting | pop-up waste system                                                                                                                                                    |
| Colour designation            | Snow White                                                                                                                                                             |
| Other colour designations     | Grate: Chrome, Valve: Chrome                                                                                                                                           |

## TECHNICAL DRAWINGS

## 67802FKG