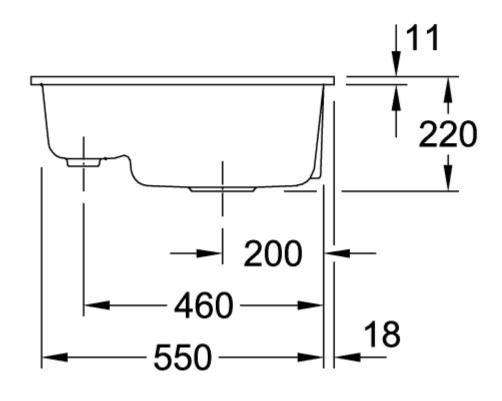

|
| Function of the drain fitting | pop-up waste system                                                                                                                                                    |
| Colour designation            | Snow White                                                                                                                                                             |
| Other colour designations     | Grate: Chrome, Valve: Chrome                                                                                                                                           |

## TECHNICAL DRAWINGS

## 67802FKG