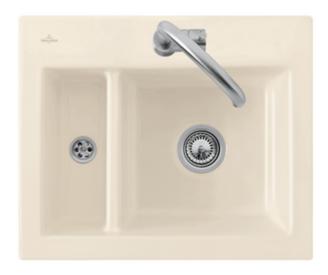

## SUBWAY 60 XM FLAT FLUSH-MOUNTED SINK RECTANGLE

## PRODUCT INFORMATION

| Article title                 | Villeroy & Boch Subway 60 XM flat<br>Flush-mounted sink, included<br>Waste system pop-up, of Ceramic,<br>585 x 475 mm, Snow White<br>CeramicPlus                       |
|-------------------------------|------------------------------------------------------------------------------------------------------------------------------------------------------------------------|
| Article number                | 67802FKG                                                                                                                                                               |
| Assembly / Assembly type      | flush-fitting installation                                                                                                                                             |
| Assembly instructions         | minimum unit width: 60 cm, For<br>flush-fit installation in natural stone<br>or artificial stone countertops <br>Minimum thickness of the<br>countertop: at least 3 cm |
| Scope of delivery             | 1 x sink , 1 x pop-up waste system 1 x cover cap, round                                                                                                                |
| Length in mm                  | 475                                                                                                                                                                    |
| Width in mm                   | 585                                                                                                                                                                    |
| Height in mm                  | 220                                                                                                                                                                    |
| Interior depth                | 205                                                                                                                                                                    |
| Collection                    | Subway 60 XM flat                                                                                                                                                      |
| Material                      | Ceramic                                                                                                                                                                |
| Colour name                   | Snow White CeramicPlus                                                                                                                                                 |
| Other material                | Grate: Stainless steel Valve:<br>Stainless steel                                                                                                                       |
| Position of main bowl         | Basin on right                                                                                                                                                         |
| Function of the drain fitting | pop-up waste system                                                                                                                                                    |
| Colour designation            | Snow White                                                                                                                                                             |
| Other colour designations     | Grate: Chrome, Valve: Chrome                                                                                                                                           |