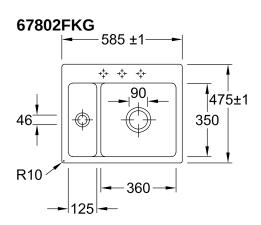

|
| Function of the drain fitting | pop-up waste system                                                                                                                                                    |
| Colour designation            | Snow White                                                                                                                                                             |
| Other colour designations     | Grate: Chrome, Valve: Chrome                                                                                                                                           |

## TECHNICAL DRAWINGS

## 67802FKG