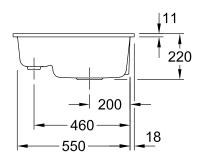

## PRODUCT INFORMATION

| Article title                 | Villeroy & Boch Subway 60 XM flat<br>Flush-mounted sink, included<br>Waste system pop-up, of Ceramic,<br>585 x 475 mm, Snow White<br>CeramicPlus                       |
|-------------------------------|------------------------------------------------------------------------------------------------------------------------------------------------------------------------|
| Article number                | 67802FKG                                                                                                                                                               |
| Assembly / Assembly type      | flush-fitting installation                                                                                                                                             |
| Assembly instructions         | minimum unit width: 60 cm, For<br>flush-fit installation in natural stone<br>or artificial stone countertops <br>Minimum thickness of the<br>countertop: at least 3 cm |
| Scope of delivery             | 1 x sink , 1 x pop-up waste system 1 x cover cap, round                                                                                                                |
| Length in mm                  | 475                                                                                                                                                                    |
| Width in mm                   | 585                                                                                                                                                                    |
| Height in mm                  | 220                                                                                                                                                                    |
| Interior depth                | 205                                                                                                                                                                    |
| Collection                    | Subway 60 XM flat                                                                                                                                                      |
| Material                      | Ceramic                                                                                                                                                                |
| Colour name                   | Snow White CeramicPlus                                                                                                                                                 |
| Other material                | Grate: Stainless steel Valve:<br>Stainless steel                                                                                                                       |
| Position of main bowl         | Basin on right                                                                                                                                                         |
| Function of the drain fitting | pop-up waste system                                                                                                                                                    |
| Colour designation            | Snow White                                                                                                                                                             |
| Other colour designations     | Grate: Chrome, Valve: Chrome                                                                                                                                           |

## TECHNICAL DRAWINGS

## 67802FKG