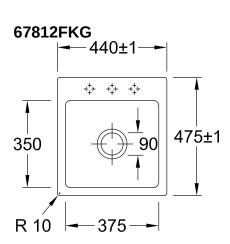

## PRODUCT INFORMATION

| Article title                 | Villeroy & Boch Subway 45 XS flat<br>Flush-mounted sink, included<br>Waste system pop-up, of Ceramic,<br>440 x 475 mm, Snow White<br>CeramicPlus                       |
|-------------------------------|------------------------------------------------------------------------------------------------------------------------------------------------------------------------|
| Article number                | 67812FKG                                                                                                                                                               |
| Assembly / Assembly type      | flush-fitting installation                                                                                                                                             |
| Assembly instructions         | minimum unit width: 45 cm, For<br>flush-fit installation in natural stone<br>or artificial stone countertops <br>Minimum thickness of the<br>countertop: at least 3 cm |
| Scope of delivery             | 1 x sink , 1 x pop-up waste system<br>1 x cover cap, round                                                                                                             |
| Length in mm                  | 475                                                                                                                                                                    |
| Width in mm                   | 440                                                                                                                                                                    |
| Height in mm                  | 220                                                                                                                                                                    |
| Interior depth                | 205                                                                                                                                                                    |
| Collection                    | Subway 45 XS flat                                                                                                                                                      |
| Material                      | Ceramic                                                                                                                                                                |
| Colour name                   | Snow White CeramicPlus                                                                                                                                                 |
| Other material                | Grate: Stainless steel Valve:<br>Stainless steel                                                                                                                       |
| Position of main bowl         | Basin centred                                                                                                                                                          |
| Function of the drain fitting | pop-up waste system                                                                                                                                                    |
| Colour designation            | Snow White                                                                                                                                                             |
| Other colour designations     | Grate: Chrome, Valve: Chrome                                                                                                                                           |

## TECHNICAL DRAWINGS

## 67812FKG