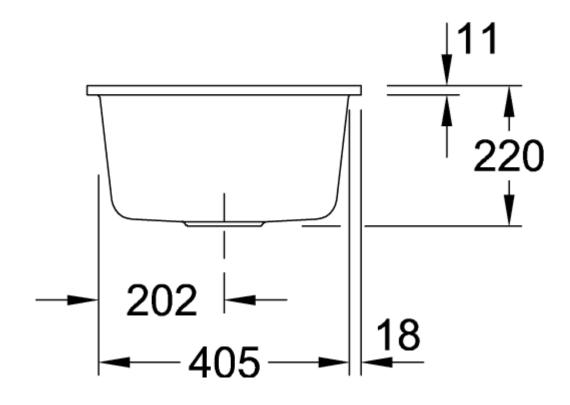

## PRODUCT INFORMATION

| Article title                 | Villeroy & Boch Subway 45 XS flat<br>Flush-mounted sink, included<br>Waste system pop-up, of Ceramic,<br>440 x 475 mm, Snow White<br>CeramicPlus                       |
|-------------------------------|------------------------------------------------------------------------------------------------------------------------------------------------------------------------|
| Article number                | 67812FKG                                                                                                                                                               |
| Assembly / Assembly type      | flush-fitting installation                                                                                                                                             |
| Assembly instructions         | minimum unit width: 45 cm, For<br>flush-fit installation in natural stone<br>or artificial stone countertops <br>Minimum thickness of the<br>countertop: at least 3 cm |
| Scope of delivery             | 1 x sink , 1 x pop-up waste system<br>1 x cover cap, round                                                                                                             |
| Length in mm                  | 475                                                                                                                                                                    |
| Width in mm                   | 440                                                                                                                                                                    |
| Height in mm                  | 220                                                                                                                                                                    |
| Interior depth                | 205                                                                                                                                                                    |
| Collection                    | Subway 45 XS flat                                                                                                                                                      |
| Material                      | Ceramic                                                                                                                                                                |
| Colour name                   | Snow White CeramicPlus                                                                                                                                                 |
| Other material                | Grate: Stainless steel Valve:<br>Stainless steel                                                                                                                       |
| Position of main bowl         | Basin centred                                                                                                                                                          |
| Function of the drain fitting | pop-up waste system                                                                                                                                                    |
| Colour designation            | Snow White                                                                                                                                                             |
| Other colour designations     | Grate: Chrome, Valve: Chrome                                                                                                                                           |

## TECHNICAL DRAWINGS

## 67812FKG