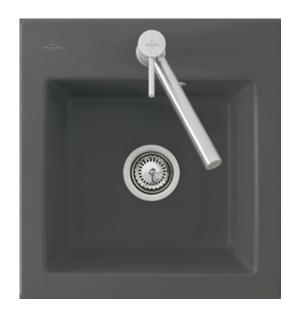

## PRODUCT INFORMATION

| Article title                 | Villeroy & Boch Subway 45 XS flat<br>Flush-mounted sink, included<br>Waste system pop-up, of Ceramic,<br>440 x 475 mm, Snow White<br>CeramicPlus                       |
|-------------------------------|------------------------------------------------------------------------------------------------------------------------------------------------------------------------|
| Article number                | 67812FKG                                                                                                                                                               |
| Assembly / Assembly type      | flush-fitting installation                                                                                                                                             |
| Assembly instructions         | minimum unit width: 45 cm, For<br>flush-fit installation in natural stone<br>or artificial stone countertops <br>Minimum thickness of the<br>countertop: at least 3 cm |
| Scope of delivery             | 1 x sink , 1 x pop-up waste system<br>1 x cover cap, round                                                                                                             |
| Length in mm                  | 475                                                                                                                                                                    |
| Width in mm                   | 440                                                                                                                                                                    |
| Height in mm                  | 220                                                                                                                                                                    |
| Interior depth                | 205                                                                                                                                                                    |
| Collection                    | Subway 45 XS flat                                                                                                                                                      |
| Material                      | Ceramic                                                                                                                                                                |
| Colour name                   | Snow White CeramicPlus                                                                                                                                                 |
| Other material                | Grate: Stainless steel Valve:<br>Stainless steel                                                                                                                       |
| Position of main bowl         | Basin centred                                                                                                                                                          |
| Function of the drain fitting | pop-up waste system                                                                                                                                                    |
| Colour designation            | Snow White                                                                                                                                                             |
| Other colour designations     | Grate: Chrome, Valve: Chrome                                                                                                                                           |