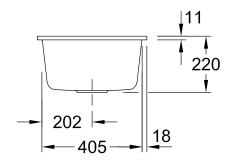

|
| Function of the drain fitting | pop-up waste system                                                                                                                                                    |
| Colour designation            | Snow White                                                                                                                                                             |
| Other colour designations     | Grate: Chrome, Valve: Chrome                                                                                                                                           |

## TECHNICAL DRAWINGS

## 67812FKG