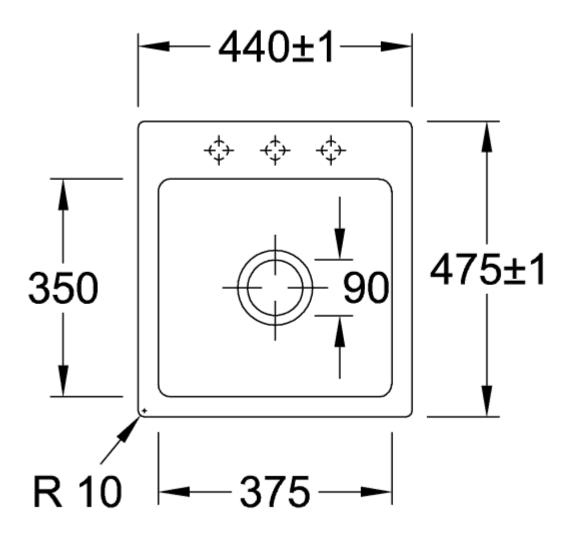

## PRODUCT INFORMATION

| Article title                 | Villeroy & Boch Subway 45 XS flat<br>Flush-mounted sink, included<br>Waste system pop-up, of Ceramic,<br>440 x 475 mm, Snow White<br>CeramicPlus                       |
|-------------------------------|------------------------------------------------------------------------------------------------------------------------------------------------------------------------|
| Article number                | 67812FKG                                                                                                                                                               |
| Assembly / Assembly type      | flush-fitting installation                                                                                                                                             |
| Assembly instructions         | minimum unit width: 45 cm, For<br>flush-fit installation in natural stone<br>or artificial stone countertops <br>Minimum thickness of the<br>countertop: at least 3 cm |
| Scope of delivery             | 1 x sink , 1 x pop-up waste system<br>1 x cover cap, round                                                                                                             |
| Length in mm                  | 475                                                                                                                                                                    |
| Width in mm                   | 440                                                                                                                                                                    |
| Height in mm                  | 220                                                                                                                                                                    |
| Interior depth                | 205                                                                                                                                                                    |
| Collection                    | Subway 45 XS flat                                                                                                                                                      |
| Material                      | Ceramic                                                                                                                                                                |
| Colour name                   | Snow White CeramicPlus                                                                                                                                                 |
| Other material                | Grate: Stainless steel Valve:<br>Stainless steel                                                                                                                       |
| Position of main bowl         | Basin centred                                                                                                                                                          |
| Function of the drain fitting | pop-up waste system                                                                                                                                                    |
| Colour designation            | Snow White                                                                                                                                                             |
| Other colour designations     | Grate: Chrome, Valve: Chrome                                                                                                                                           |

## TECHNICAL DRAWINGS

## 67812FKG