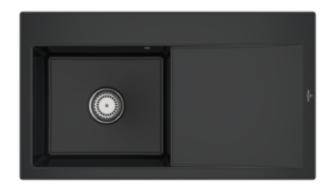

## PRODUCT INFORMATION

| Article title                 | Villeroy & Boch Subway Style 50<br>Built-in sink, included Waste system<br>hand-operated, 900 x 510 mm,<br>Pure Black |
|-------------------------------|-----------------------------------------------------------------------------------------------------------------------|
| Article number                | 335201R7                                                                                                              |
| Assembly / Assembly type      | surface-mounted installation                                                                                          |
| Assembly instructions         | minimum unit width: 50 cm                                                                                             |
| Scope of delivery             | 1 x sink , 1 x basket strainer waste                                                                                  |
| Length in mm                  | 510                                                                                                                   |
| Width in mm                   | 900                                                                                                                   |
| Height in mm                  | 220                                                                                                                   |
| Interior depth                | 200                                                                                                                   |
| Collection                    | Subway Style 50                                                                                                       |
| Colour name                   | Pure Black                                                                                                            |
| Position of main bowl         | Basin on left                                                                                                         |
| Function of the drain fitting | basket strainer waste                                                                                                 |
| Colour designation            | Pure Black                                                                                                            |