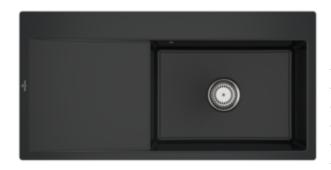

## SUBWAY STYLE 60 FLAT FLUSH-MOUNTED SINK RECTANGLE

## PRODUCT INFORMATION

| Article title                 | Villeroy & Boch Subway Style 60<br>Flat Flush-mounted sink, included<br>Waste system hand-operated, 980<br>x 490 mm, Pure Black |
|-------------------------------|---------------------------------------------------------------------------------------------------------------------------------|
| Article number                | 33611FR7                                                                                                                        |
| Assembly / Assembly type      | flush-fitting installation                                                                                                      |
| Assembly instructions         | minimum unit width: 60 cm                                                                                                       |
| Scope of delivery             | $1 \times sink$ , $1 \times basket strainer waste$                                                                              |
| Length in mm                  | 490                                                                                                                             |
| Width in mm                   | 980                                                                                                                             |
| Height in mm                  | 220                                                                                                                             |
| Interior depth                | 200                                                                                                                             |
| Collection                    | Subway Style 60 Flat                                                                                                            |
| Colour name                   | Pure Black                                                                                                                      |
| Position of main bowl         | Basin on right                                                                                                                  |
| Function of the drain fitting | basket strainer waste                                                                                                           |
| Colour designation            | Pure Black                                                                                                                      |