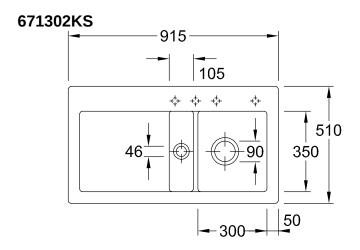

| 1 x sink , 1 x pop-up waste system 1 x cover cap, round                                       |
| Interior depth                | 200                                                                                           |
| Collection                    | Subway 50                                                                                     |
| Colour name                   | Espresso glossy                                                                               |
| Position of main bowl         | Basin on right                                                                                |
| Function of the drain fitting | pop-up waste system                                                                           |

## TECHNICAL DRAWINGS

## 671302KS