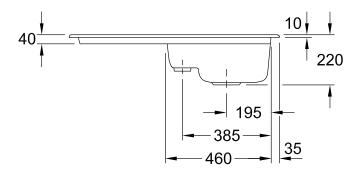

| 1 x sink , 1 x pop-up waste system 1 x cover cap, round                                       |
| Interior depth                | 200                                                                                           |
| Collection                    | Subway 50                                                                                     |
| Colour name                   | Espresso glossy                                                                               |
| Position of main bowl         | Basin on right                                                                                |
| Function of the drain fitting | pop-up waste system                                                                           |

## TECHNICAL DRAWINGS

## 671302KS