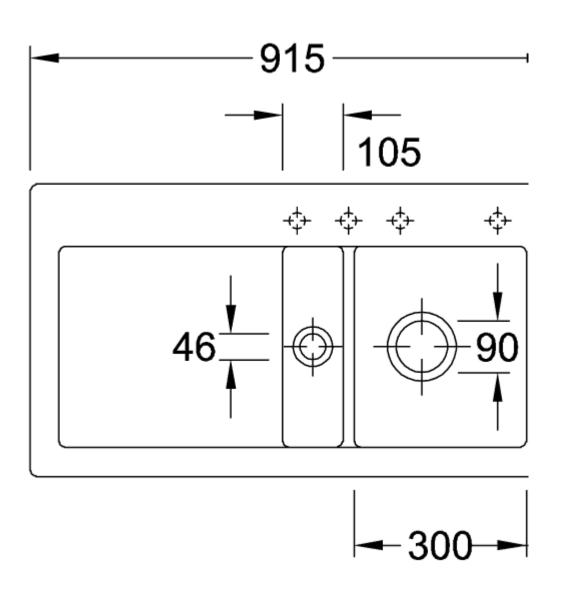

ry             | 1 x sink , 1 x pop-up waste system 1 x cover cap, round                                       |
| Interior depth                | 200                                                                                           |
| Collection                    | Subway 50                                                                                     |
| Colour name                   | Espresso glossy                                                                               |
| Position of main bowl         | Basin on right                                                                                |
| Function of the drain fitting | pop-up waste system                                                                           |

## TECHNICAL DRAWINGS

## 671302KS