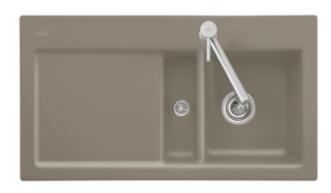

## SUBWAY 50 BUILT-IN SINK RECTANGLE

## PRODUCT INFORMATION

| Article title                 | Villeroy & Boch Subway 50 Built-in<br>sink, included Waste system pop-<br>up, Espresso glossy |
|-------------------------------|-----------------------------------------------------------------------------------------------|
| Article number                | 671302KS                                                                                      |
| Assembly / Assembly type      | surface-mounted installation                                                                  |
| Assembly instructions         | minimum unit width: 50 cm                                                                     |
| Scope of delivery             | 1 x sink , 1 x pop-up waste system 1 x cover cap, round                                       |
| Interior depth                | 200                                                                                           |
| Collection                    | Subway 50                                                                                     |
| Colour name                   | Espresso glossy                                                                               |
| Position of main bowl         | Basin on right                                                                                |
| Function of the drain fitting | pop-up waste system                                                                           |