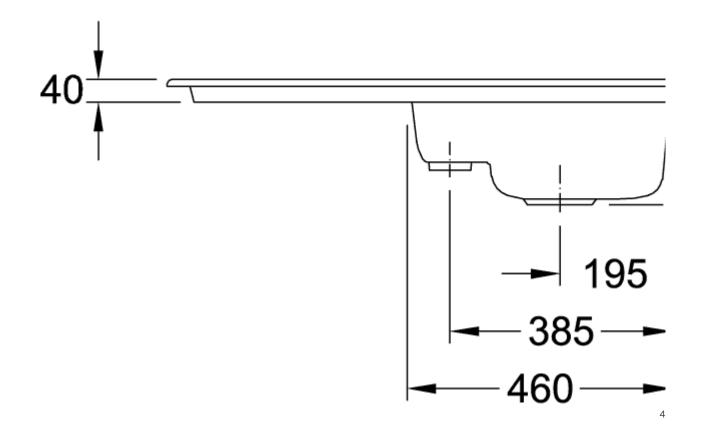

| 1 x sink , 1 x pop-up waste system 1 x cover cap, round                                       |
| Interior depth                | 200                                                                                           |
| Collection                    | Subway 50                                                                                     |
| Colour name                   | Espresso glossy                                                                               |
| Position of main bowl         | Basin on right                                                                                |
| Function of the drain fitting | pop-up waste system                                                                           |

## TECHNICAL DRAWINGS

## 671302KS