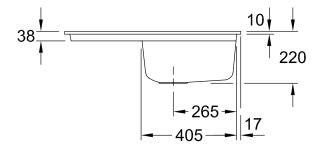

## PRODUCT INFORMATION

| Article title                 | Villeroy & Boch Subway 45 flat<br>Flush-mounted sink, included<br>Waste system pop-up, of Ceramic,<br>745 x 475 mm, Snow White<br>CeramicPlus                                                           |
|-------------------------------|---------------------------------------------------------------------------------------------------------------------------------------------------------------------------------------------------------|
| Article number                | 67142FKG                                                                                                                                                                                                |
| Assembly / Assembly type      | flush-fitting installation                                                                                                                                                                              |
| Assembly instructions         | minimum unit width: 45 cm,<br>Minimum thickness of the<br>countertop when placed with a<br>dishwasher: at least 4 cm For flush-<br>fit installation in natural stone or<br>artificial stone countertops |
| Scope of delivery             | 1 x sink , 1 x pop-up waste system<br>1 x cover cap, round                                                                                                                                              |
| Length in mm                  | 475                                                                                                                                                                                                     |
| Width in mm                   | 745                                                                                                                                                                                                     |
| Height in mm                  | 220                                                                                                                                                                                                     |
| Interior depth                | 200                                                                                                                                                                                                     |
| Collection                    | Subway 45 flat                                                                                                                                                                                          |
| Material                      | Ceramic                                                                                                                                                                                                 |
| Colour name                   | Snow White CeramicPlus                                                                                                                                                                                  |
| Other material                | Grate: Stainless steel Valve:<br>Stainless steel                                                                                                                                                        |
| Position of main bowl         | Basin on right                                                                                                                                                                                          |
| Function of the drain fitting | pop-up waste system                                                                                                                                                                                     |
| Colour designation            | Snow White                                                                                                                                                                                              |
| Other colour designations     | Grate: Chrome, Valve: Chrome                                                                                                                                                                            |

## TECHNICAL DRAWINGS