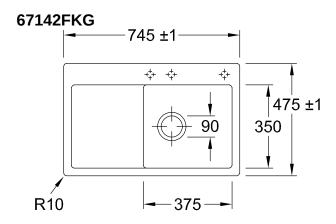

|
| Function of the drain fitting | pop-up waste system                                                                                                                                                                                     |
| Colour designation            | Snow White                                                                                                                                                                                              |
| Other colour designations     | Grate: Chrome, Valve: Chrome                                                                                                                                                                            |

## TECHNICAL DRAWINGS