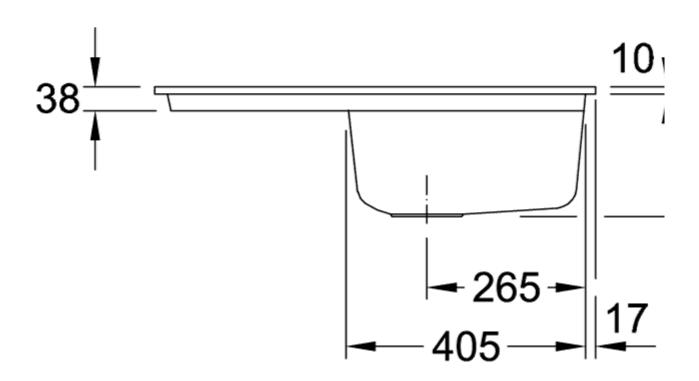

|
| Function of the drain fitting | pop-up waste system                                                                                                                                                                                     |
| Colour designation            | Snow White                                                                                                                                                                                              |
| Other colour designations     | Grate: Chrome, Valve: Chrome                                                                                                                                                                            |

## TECHNICAL DRAWINGS