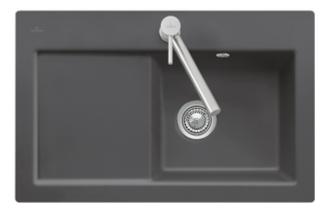

## SUBWAY 45 FLAT FLUSH-MOUNTED SINK RECTANGLE

## PRODUCT INFORMATION

| Article title                 | Villeroy & Boch Subway 45 flat<br>Flush-mounted sink, included<br>Waste system pop-up, of Ceramic,<br>745 x 475 mm, Snow White<br>CeramicPlus                                                           |
|-------------------------------|---------------------------------------------------------------------------------------------------------------------------------------------------------------------------------------------------------|
| Article number                | 67142FKG                                                                                                                                                                                                |
| Assembly / Assembly type      | flush-fitting installation                                                                                                                                                                              |
| Assembly instructions         | minimum unit width: 45 cm,<br>Minimum thickness of the<br>countertop when placed with a<br>dishwasher: at least 4 cm For flush-<br>fit installation in natural stone or<br>artificial stone countertops |
| Scope of delivery             | 1 x sink , 1 x pop-up waste system<br>1 x cover cap, round                                                                                                                                              |
| Length in mm                  | 475                                                                                                                                                                                                     |
| Width in mm                   | 745                                                                                                                                                                                                     |
| Height in mm                  | 220                                                                                                                                                                                                     |
| Interior depth                | 200                                                                                                                                                                                                     |
| Collection                    | Subway 45 flat                                                                                                                                                                                          |
| Material                      | Ceramic                                                                                                                                                                                                 |
| Colour name                   | Snow White CeramicPlus                                                                                                                                                                                  |
| Other material                | Grate: Stainless steel Valve:<br>Stainless steel                                                                                                                                                        |
| Position of main bowl         | Basin on right                                                                                                                                                                                          |
| Function of the drain fitting | pop-up waste system                                                                                                                                                                                     |
| Colour designation            | Snow White                                                                                                                                                                                              |
| Other colour designations     | Grate: Chrome, Valve: Chrome                                                                                                                                                                            |