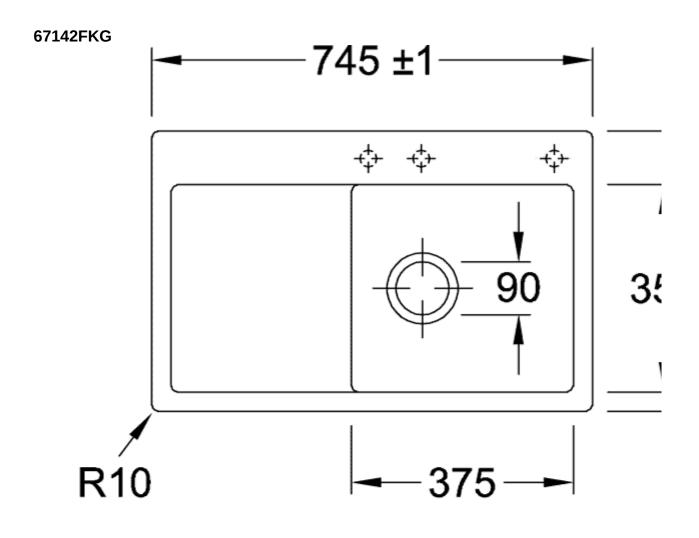

|
| Function of the drain fitting | pop-up waste system                                                                                                                                                                                     |
| Colour designation            | Snow White                                                                                                                                                                                              |
| Other colour designations     | Grate: Chrome, Valve: Chrome                                                                                                                                                                            |

## TECHNICAL DRAWINGS