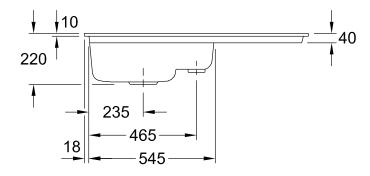

|
| Function of the drain fitting | pop-up waste system                                                                                                                                                                                     |
| Colour designation            | Snow White                                                                                                                                                                                              |
| Other colour designations     | Grate: Chrome, Valve: Chrome                                                                                                                                                                            |

## TECHNICAL DRAWINGS

## 67702FKG