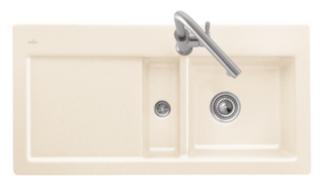

## PRODUCT INFORMATION

| Article title                 | Villeroy & Boch Subway 60 flat<br>Flush-mounted sink, included<br>Waste system pop-up, of Ceramic,<br>965 x 475 mm, Snow White<br>CeramicPlus                                                           |
|-------------------------------|---------------------------------------------------------------------------------------------------------------------------------------------------------------------------------------------------------|
| Article number                | 67702FKG                                                                                                                                                                                                |
| Assembly / Assembly type      | flush-fitting installation                                                                                                                                                                              |
| Assembly instructions         | minimum unit width: 60 cm,<br>Minimum thickness of the<br>countertop when placed with a<br>dishwasher: at least 4 cm For flush-<br>fit installation in natural stone or<br>artificial stone countertops |
| Scope of delivery             | 1 x sink , 1 x pop-up waste system<br>1 x cover cap, round                                                                                                                                              |
| Length in mm                  | 475                                                                                                                                                                                                     |
| Width in mm                   | 965                                                                                                                                                                                                     |
| Height in mm                  | 220                                                                                                                                                                                                     |
| Interior depth                | 200                                                                                                                                                                                                     |
| Collection                    | Subway 60 flat                                                                                                                                                                                          |
| Material                      | Ceramic                                                                                                                                                                                                 |
| Colour name                   | Snow White CeramicPlus                                                                                                                                                                                  |
| Other material                | Grate: Stainless steel Valve:<br>Stainless steel                                                                                                                                                        |
| Position of main bowl         | Basin on left                                                                                                                                                                                           |
| Function of the drain fitting | pop-up waste system                                                                                                                                                                                     |
| Colour designation            | Snow White                                                                                                                                                                                              |
| Other colour designations     | Grate: Chrome, Valve: Chrome                                                                                                                                                                            |