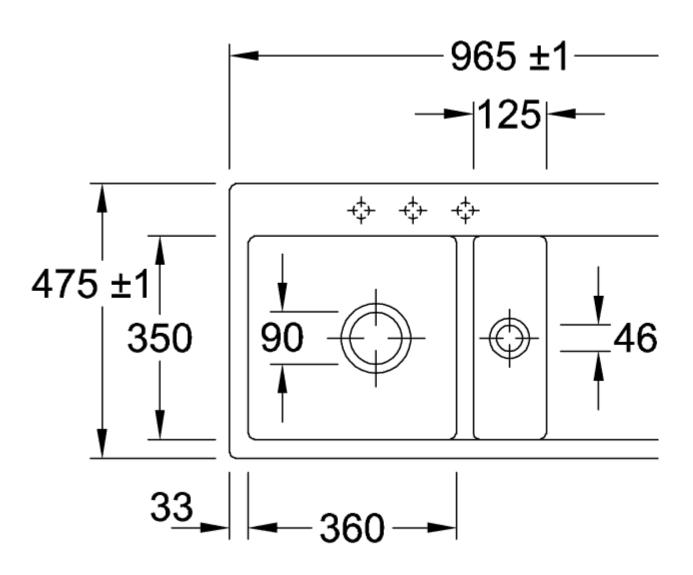

|
| Function of the drain fitting | pop-up waste system                                                                                                                                                                                     |
| Colour designation            | Snow White                                                                                                                                                                                              |
| Other colour designations     | Grate: Chrome, Valve: Chrome                                                                                                                                                                            |

## TECHNICAL DRAWINGS

## 67702FKG