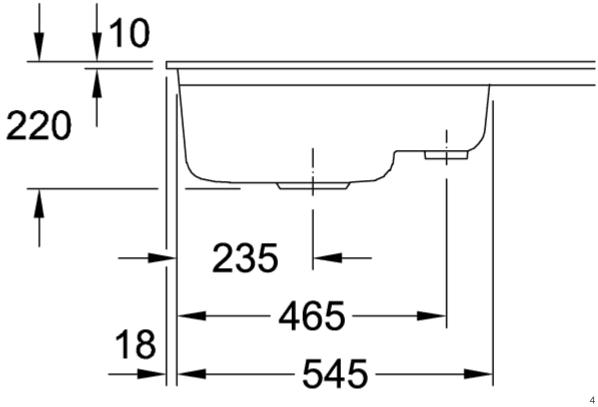

|
| Function of the drain fitting | pop-up waste system                                                                                                                                                                                     |
| Colour designation            | Snow White                                                                                                                                                                                              |
| Other colour designations     | Grate: Chrome, Valve: Chrome                                                                                                                                                                            |

## TECHNICAL DRAWINGS

## 67702FKG