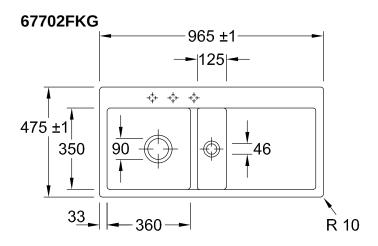

|
| Function of the drain fitting | pop-up waste system                                                                                                                                                                                     |
| Colour designation            | Snow White                                                                                                                                                                                              |
| Other colour designations     | Grate: Chrome, Valve: Chrome                                                                                                                                                                            |

## TECHNICAL DRAWINGS

## 67702FKG