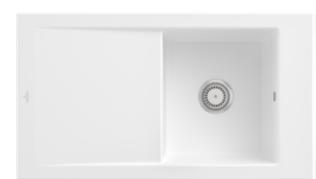

## PRODUCT INFORMATION

| Article title                 | Villeroy & Boch Timeline 50 Built-in<br>sink, included Waste system hand-<br>operated, of Ceramic, 900 x 510<br>mm, Stone White CeramicPlus |
|-------------------------------|---------------------------------------------------------------------------------------------------------------------------------------------|
| Article number                | 330701RW                                                                                                                                    |
| Assembly / Assembly type      | surface-mounted installation                                                                                                                |
| Assembly instructions         | minimum unit width: 50 cm                                                                                                                   |
| Scope of delivery             | 1 x sink , 1 x basket strainer waste                                                                                                        |
| Length in mm                  | 510                                                                                                                                         |
| Width in mm                   | 900                                                                                                                                         |
| Height in mm                  | 220                                                                                                                                         |
| Interior depth                | 200                                                                                                                                         |
| Collection                    | Timeline 50                                                                                                                                 |
| Material                      | Ceramic                                                                                                                                     |
| Colour name                   | Stone White CeramicPlus                                                                                                                     |
| Other material                | Grate: Stainless steel Valve:<br>Stainless steel                                                                                            |
| Position of main bowl         | Basin, reversible                                                                                                                           |
| Function of the drain fitting | basket strainer waste                                                                                                                       |
| Colour designation            | Stone White                                                                                                                                 |
| Other colour designations     | Grate: Chrome, Valve: Chrome                                                                                                                |