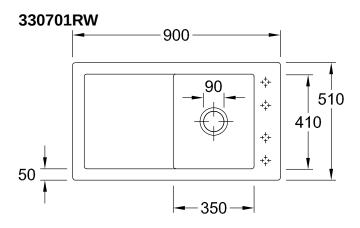

|
| Position of main bowl         | Basin, reversible                                                                                                                           |
| Function of the drain fitting | basket strainer waste                                                                                                                       |
| Colour designation            | Stone White                                                                                                                                 |
| Other colour designations     | Grate: Chrome, Valve: Chrome                                                                                                                |

## TECHNICAL DRAWINGS

## 330701RW