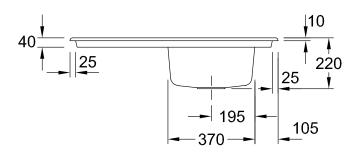

|
| Position of main bowl         | Basin, reversible                                                                                                                           |
| Function of the drain fitting | basket strainer waste                                                                                                                       |
| Colour designation            | Stone White                                                                                                                                 |
| Other colour designations     | Grate: Chrome, Valve: Chrome                                                                                                                |

## TECHNICAL DRAWINGS

## 330701RW