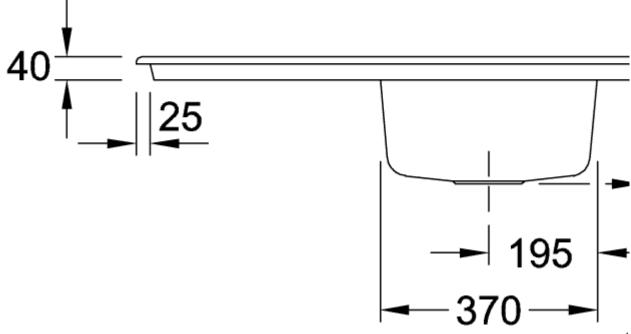

|
| Position of main bowl         | Basin, reversible                                                                                                                           |
| Function of the drain fitting | basket strainer waste                                                                                                                       |
| Colour designation            | Stone White                                                                                                                                 |
| Other colour designations     | Grate: Chrome, Valve: Chrome                                                                                                                |

## TECHNICAL DRAWINGS

## 330701RW