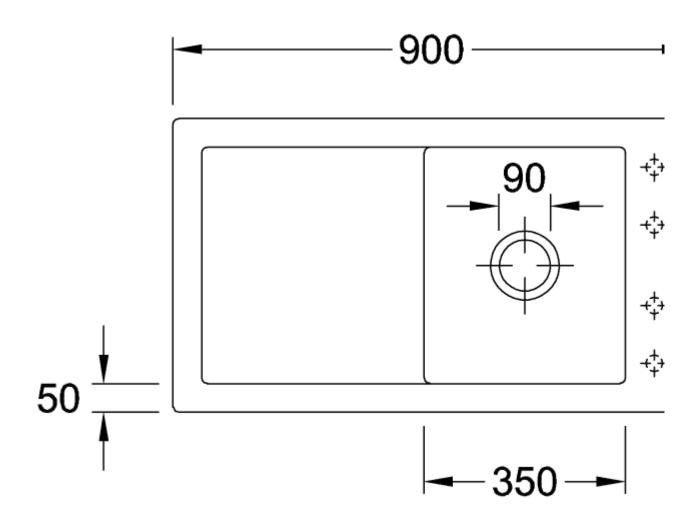

|
| Position of main bowl         | Basin, reversible                                                                                                                           |
| Function of the drain fitting | basket strainer waste                                                                                                                       |
| Colour designation            | Stone White                                                                                                                                 |
| Other colour designations     | Grate: Chrome, Valve: Chrome                                                                                                                |

## TECHNICAL DRAWINGS

## 330701RW