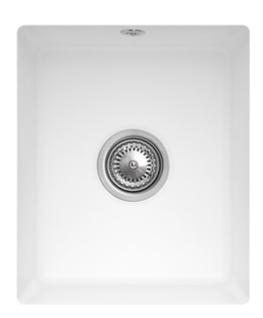

## PRODUCT INFORMATION

| Article title                 | Villeroy & Boch Subway 45 SU<br>Undercounter sink, included Waste<br>system pop-up, of Ceramic, 375 x<br>440 mm, Stone White CeramicPlus |
|-------------------------------|------------------------------------------------------------------------------------------------------------------------------------------|
| Article number                | 332402RW                                                                                                                                 |
| Assembly / Assembly type      | Undercounter                                                                                                                             |
| Assembly instructions         | Installation in natural stone or artificial stone countertops, minimum unit width: 45 cm                                                 |
| Scope of delivery             | 1 x sink , 1 x pop-up waste system<br>1 x cover cap, round                                                                               |
| Length in mm                  | 440                                                                                                                                      |
| Width in mm                   | 375                                                                                                                                      |
| Height in mm                  | 214                                                                                                                                      |
| Interior depth                | 193                                                                                                                                      |
| Collection                    | Subway 45 SU                                                                                                                             |
| Material                      | Ceramic                                                                                                                                  |
| Colour name                   | Stone White CeramicPlus                                                                                                                  |
| Other material                | Grate: Stainless steel Valve:<br>Stainless steel                                                                                         |
| Position of main bowl         | Basin centred                                                                                                                            |
| Function of the drain fitting | pop-up waste system                                                                                                                      |
| Colour designation            | Stone White                                                                                                                              |
| Other colour designations     | Grate: Chrome, Valve: Chrome                                                                                                             |