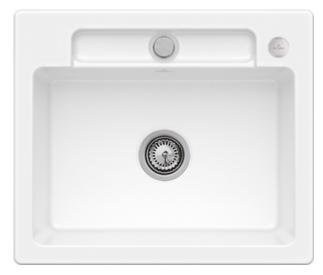

## SILUET 60 S FLAT FLUSH-MOUNTED SINK RECTANGLE

## PRODUCT INFORMATION

| Article title                 | Villeroy & Boch Siluet 60 S flat<br>Flush-mounted sink, included<br>Waste system pop-up, of<br>TitanCeram, 600 x 510 mm, White<br>Alpin CeramicPlus |
|-------------------------------|-----------------------------------------------------------------------------------------------------------------------------------------------------|
| Article number                | 33462FR1                                                                                                                                            |
| Assembly / Assembly type      | flush-fitting installation                                                                                                                          |
| Assembly instructions         | minimum unit width: 60 cm                                                                                                                           |
| Scope of delivery             | 1 x sink , 1 x pop-up waste system 1 x cover cap, round                                                                                             |
| Length in mm                  | 510                                                                                                                                                 |
| Width in mm                   | 600                                                                                                                                                 |
| Height in mm                  | 220                                                                                                                                                 |
| Interior depth                | 200                                                                                                                                                 |
| Collection                    | Siluet 60 S flat                                                                                                                                    |
| Material                      | TitanCeram                                                                                                                                          |
| Colour name                   | White Alpin CeramicPlus                                                                                                                             |
| Other material                | Grate: Stainless steel Valve:<br>Stainless steel                                                                                                    |
| Position of main bowl         | Basin, reversible                                                                                                                                   |
| Function of the drain fitting | pop-up waste system                                                                                                                                 |
| Colour designation            | White Alpin                                                                                                                                         |
| Other colour designations     | Grate: Chrome, Valve: Chrome                                                                                                                        |