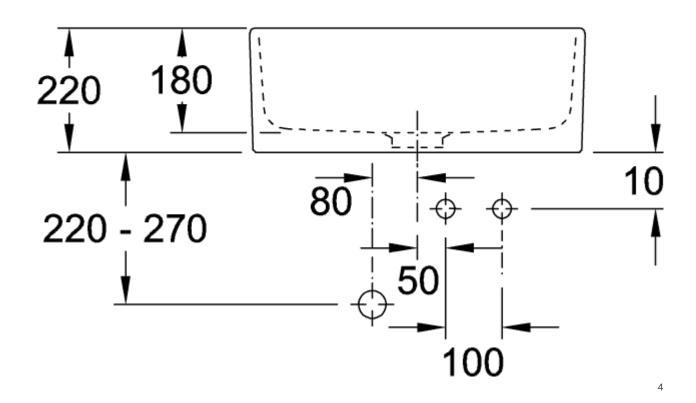

bowl         | Basin centred                                                                                                                                                  |
| Function of the drain fitting | basket strainer waste                                                                                                                                          |
| Colour designation            | Steam                                                                                                                                                          |
| Other colour designations     | Grate: Chrome, Valve: Chrome                                                                                                                                   |

## TECHNICAL DRAWINGS

## 632061SM