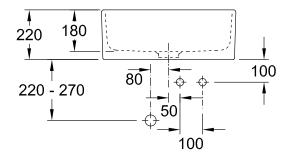

## PRODUCT INFORMATION

| Article title                 | Villeroy & Boch Single-bowl sink<br>Single-bowl sink, included Waste<br>system hand-operated, Fastening<br>set, of Ceramic, 595 x 630 mm,<br>Steam CeramicPlus |
|-------------------------------|----------------------------------------------------------------------------------------------------------------------------------------------------------------|
| Article number                | 632061SM                                                                                                                                                       |
| Assembly / Assembly type      | surface-mounted installation                                                                                                                                   |
| Assembly instructions         | minimum unit width: 60 cm,<br>Installation on a cabinet or wall-<br>mounted consoles.                                                                          |
| Scope of delivery             | 1 x sink , 1 x basket strainer waste<br>1 x fastening set for installation on<br>an undersink cabinet                                                          |
| Length in mm                  | 630                                                                                                                                                            |
| Width in mm                   | 595                                                                                                                                                            |
| Height in mm                  | 220                                                                                                                                                            |
| Interior depth                | 180                                                                                                                                                            |
| Collection                    | Single-bowl sink                                                                                                                                               |
| Material                      | Ceramic                                                                                                                                                        |
| Colour name                   | Steam CeramicPlus                                                                                                                                              |
| Other material                | Grate: Stainless steel Valve:<br>Stainless steel                                                                                                               |
| Position of main bowl         | Basin centred                                                                                                                                                  |
| Function of the drain fitting | basket strainer waste                                                                                                                                          |
| Colour designation            | Steam                                                                                                                                                          |
| Other colour designations     | Grate: Chrome, Valve: Chrome                                                                                                                                   |

## TECHNICAL DRAWINGS

## 632061SM