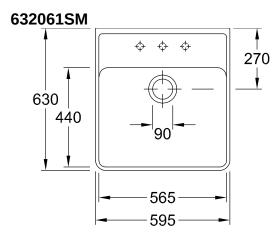

wl         | Basin centred                                                                                                                                                  |
| Function of the drain fitting | basket strainer waste                                                                                                                                          |
| Colour designation            | Steam                                                                                                                                                          |
| Other colour designations     | Grate: Chrome, Valve: Chrome                                                                                                                                   |

## TECHNICAL DRAWINGS

## 632061SM