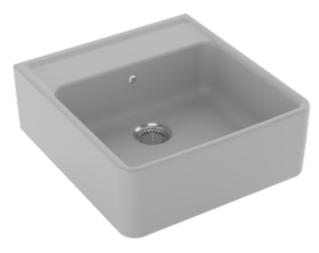

## SINGLE-BOWL SINK SINGLE-BOWL SINK RECTANGLE

## PRODUCT INFORMATION

| Article title                 | Villeroy & Boch Single-bowl sink<br>Single-bowl sink, included Waste<br>system hand-operated, Fastening<br>set, of Ceramic, 595 x 630 mm,<br>Steam CeramicPlus |
|-------------------------------|----------------------------------------------------------------------------------------------------------------------------------------------------------------|
| Article number                | 632061SM                                                                                                                                                       |
| Assembly / Assembly type      | surface-mounted installation                                                                                                                                   |
| Assembly instructions         | minimum unit width: 60 cm,<br>Installation on a cabinet or wall-<br>mounted consoles.                                                                          |
| Scope of delivery             | 1 x sink , 1 x basket strainer waste<br>1 x fastening set for installation on<br>an undersink cabinet                                                          |
| Length in mm                  | 630                                                                                                                                                            |
| Width in mm                   | 595                                                                                                                                                            |
| Height in mm                  | 220                                                                                                                                                            |
| Interior depth                | 180                                                                                                                                                            |
| Collection                    | Single-bowl sink                                                                                                                                               |
| Material                      | Ceramic                                                                                                                                                        |
| Colour name                   | Steam CeramicPlus                                                                                                                                              |
| Other material                | Grate: Stainless steel Valve:<br>Stainless steel                                                                                                               |
| Position of main bowl         | Basin centred                                                                                                                                                  |
| Function of the drain fitting | basket strainer waste                                                                                                                                          |
| Colour designation            | Steam                                                                                                                                                          |
| Other colour designations     | Grate: Chrome, Valve: Chrome                                                                                                                                   |