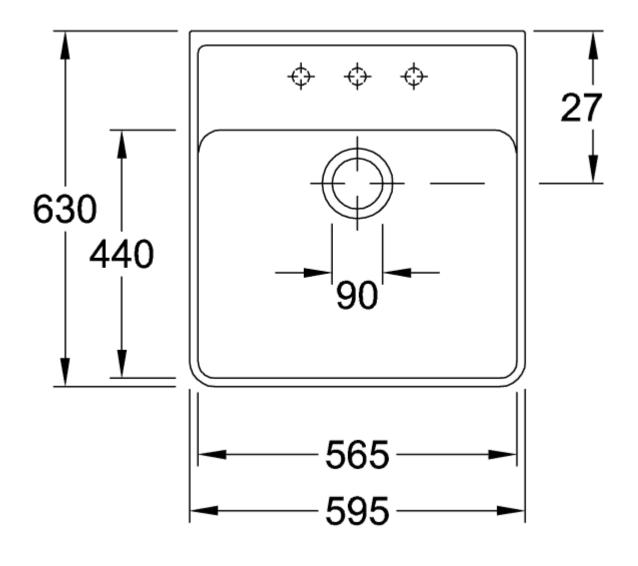

n bowl         | Basin centred                                                                                                                                                  |
| Function of the drain fitting | basket strainer waste                                                                                                                                          |
| Colour designation            | Steam                                                                                                                                                          |
| Other colour designations     | Grate: Chrome, Valve: Chrome                                                                                                                                   |

## TECHNICAL DRAWINGS

## 632061SM