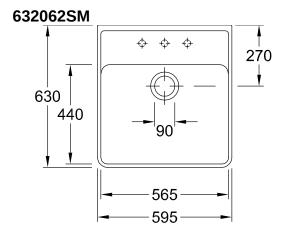

## TECHNICAL DRAWINGS

## 632062SM

## PRODUCT INFORMATION

| Article title                 | Villeroy & Boch Single-bowl sink<br>Single-bowl sink, included Waste<br>system pop-up, Fastening set, of<br>Ceramic, 595 x 630 mm, Steam<br>CeramicPlus |
|-------------------------------|---------------------------------------------------------------------------------------------------------------------------------------------------------|
| Article number                | 632062SM                                                                                                                                                |
| Assembly / Assembly type      | surface-mounted installation                                                                                                                            |
| Assembly instructions         | minimum unit width: 60 cm,<br>Installation on a cabinet or wall-<br>mounted consoles.                                                                   |
| Scope of delivery             | 1 x sink , 1 x pop-up waste system<br>1 x cover cap, round 1 x fastening<br>set for installation on an undersink<br>cabinet                             |
| Length in mm                  | 630                                                                                                                                                     |
| Width in mm                   | 595                                                                                                                                                     |
| Height in mm                  | 220                                                                                                                                                     |
| Interior depth                | 180                                                                                                                                                     |
| Collection                    | Single-bowl sink                                                                                                                                        |
| Material                      | Ceramic                                                                                                                                                 |
| Colour name                   | Steam CeramicPlus                                                                                                                                       |
| Other material                | Grate: Stainless steel Valve:<br>Stainless steel                                                                                                        |
| Position of main bowl         | Basin centred                                                                                                                                           |
| Function of the drain fitting | pop-up waste system                                                                                                                                     |
| Colour designation            | Steam                                                                                                                                                   |
| Other colour designations     | Grate: Chrome, Valve: Chrome                                                                                                                            |