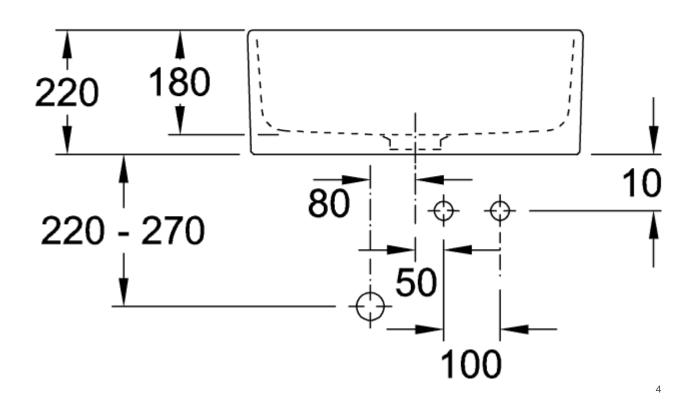

## TECHNICAL DRAWINGS

## PRODUCT INFORMATION

| Article title                 | Villeroy & Boch Single-bowl sink<br>Single-bowl sink, included Waste<br>system pop-up, Fastening set, of<br>Ceramic, 595 x 630 mm, Steam<br>CeramicPlus |
|-------------------------------|---------------------------------------------------------------------------------------------------------------------------------------------------------|
| Article number                | 632062SM                                                                                                                                                |
| Assembly / Assembly type      | surface-mounted installation                                                                                                                            |
| Assembly instructions         | minimum unit width: 60 cm,<br>Installation on a cabinet or wall-<br>mounted consoles.                                                                   |
| Scope of delivery             | 1 x sink , 1 x pop-up waste system<br>1 x cover cap, round 1 x fastening<br>set for installation on an undersink<br>cabinet                             |
| Length in mm                  | 630                                                                                                                                                     |
| Width in mm                   | 595                                                                                                                                                     |
| Height in mm                  | 220                                                                                                                                                     |
| Interior depth                | 180                                                                                                                                                     |
| Collection                    | Single-bowl sink                                                                                                                                        |
| Material                      | Ceramic                                                                                                                                                 |
| Colour name                   | Steam CeramicPlus                                                                                                                                       |
| Other material                | Grate: Stainless steel Valve:<br>Stainless steel                                                                                                        |
| Position of main bowl         | Basin centred                                                                                                                                           |
| Function of the drain fitting | pop-up waste system                                                                                                                                     |
| Colour designation            | Steam                                                                                                                                                   |
| Other colour designations     | Grate: Chrome, Valve: Chrome                                                                                                                            |