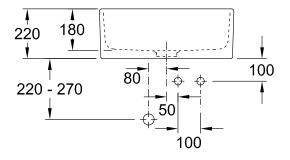

## PRODUCT INFORMATION

| Article title                 | Villeroy & Boch Single-bowl sink<br>Single-bowl sink, included Waste<br>system pop-up, Fastening set, of<br>Ceramic, 595 x 630 mm, Steam<br>CeramicPlus |
|-------------------------------|---------------------------------------------------------------------------------------------------------------------------------------------------------|
| Article number                | 632062SM                                                                                                                                                |
| Assembly / Assembly type      | surface-mounted installation                                                                                                                            |
| Assembly instructions         | minimum unit width: 60 cm,<br>Installation on a cabinet or wall-<br>mounted consoles.                                                                   |
| Scope of delivery             | 1 x sink , 1 x pop-up waste system<br>1 x cover cap, round 1 x fastening<br>set for installation on an undersink<br>cabinet                             |
| Length in mm                  | 630                                                                                                                                                     |
| Width in mm                   | 595                                                                                                                                                     |
| Height in mm                  | 220                                                                                                                                                     |
| Interior depth                | 180                                                                                                                                                     |
| Collection                    | Single-bowl sink                                                                                                                                        |
| Material                      | Ceramic                                                                                                                                                 |
| Colour name                   | Steam CeramicPlus                                                                                                                                       |
| Other material                | Grate: Stainless steel Valve:<br>Stainless steel                                                                                                        |
| Position of main bowl         | Basin centred                                                                                                                                           |
| Function of the drain fitting | pop-up waste system                                                                                                                                     |
| Colour designation            | Steam                                                                                                                                                   |
| Other colour designations     | Grate: Chrome, Valve: Chrome                                                                                                                            |

## TECHNICAL DRAWINGS

## 632062SM