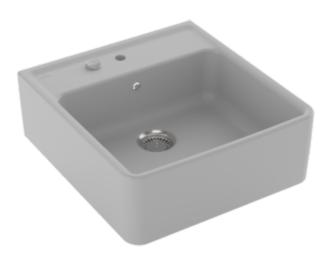

## PRODUCT INFORMATION

| Article title                 | Villeroy & Boch Single-bowl sink<br>Single-bowl sink, included Waste<br>system pop-up, Fastening set, of<br>Ceramic, 595 x 630 mm, Steam<br>CeramicPlus |
|-------------------------------|---------------------------------------------------------------------------------------------------------------------------------------------------------|
| Article number                | 632062SM                                                                                                                                                |
| Assembly / Assembly type      | surface-mounted installation                                                                                                                            |
| Assembly instructions         | minimum unit width: 60 cm,<br>Installation on a cabinet or wall-<br>mounted consoles.                                                                   |
| Scope of delivery             | 1 x sink , 1 x pop-up waste system<br>1 x cover cap, round 1 x fastening<br>set for installation on an undersink<br>cabinet                             |
| Length in mm                  | 630                                                                                                                                                     |
| Width in mm                   | 595                                                                                                                                                     |
| Height in mm                  | 220                                                                                                                                                     |
| Interior depth                | 180                                                                                                                                                     |
| Collection                    | Single-bowl sink                                                                                                                                        |
| Material                      | Ceramic                                                                                                                                                 |
| Colour name                   | Steam CeramicPlus                                                                                                                                       |
| Other material                | Grate: Stainless steel Valve:<br>Stainless steel                                                                                                        |
| Position of main bowl         | Basin centred                                                                                                                                           |
| Function of the drain fitting | pop-up waste system                                                                                                                                     |
| Colour designation            | Steam                                                                                                                                                   |
| Other colour designations     | Grate: Chrome, Valve: Chrome                                                                                                                            |