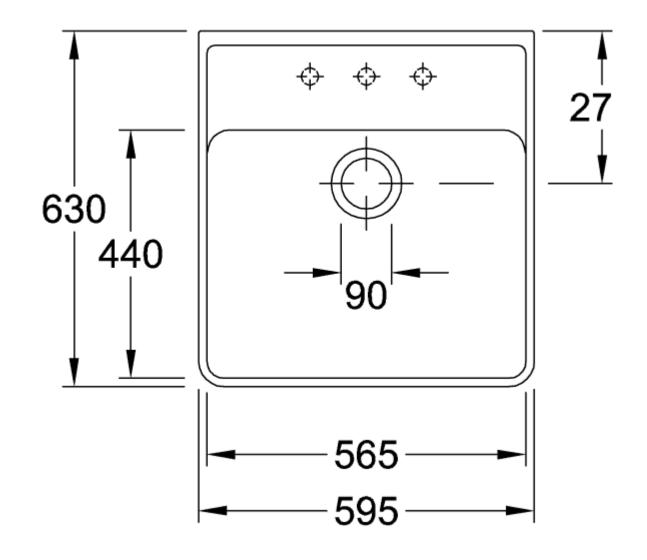

## TECHNICAL DRAWINGS

## 632062SM

## PRODUCT INFORMATION

| Article title                 | Villeroy & Boch Single-bowl sink<br>Single-bowl sink, included Waste<br>system pop-up, Fastening set, of<br>Ceramic, 595 x 630 mm, Steam<br>CeramicPlus |
|-------------------------------|---------------------------------------------------------------------------------------------------------------------------------------------------------|
| Article number                | 632062SM                                                                                                                                                |
| Assembly / Assembly type      | surface-mounted installation                                                                                                                            |
| Assembly instructions         | minimum unit width: 60 cm,<br>Installation on a cabinet or wall-<br>mounted consoles.                                                                   |
| Scope of delivery             | 1 x sink , 1 x pop-up waste system<br>1 x cover cap, round 1 x fastening<br>set for installation on an undersink<br>cabinet                             |
| Length in mm                  | 630                                                                                                                                                     |
| Width in mm                   | 595                                                                                                                                                     |
| Height in mm                  | 220                                                                                                                                                     |
| Interior depth                | 180                                                                                                                                                     |
| Collection                    | Single-bowl sink                                                                                                                                        |
| Material                      | Ceramic                                                                                                                                                 |
| Colour name                   | Steam CeramicPlus                                                                                                                                       |
| Other material                | Grate: Stainless steel Valve:<br>Stainless steel                                                                                                        |
| Position of main bowl         | Basin centred                                                                                                                                           |
| Function of the drain fitting | pop-up waste system                                                                                                                                     |
| Colour designation            | Steam                                                                                                                                                   |
| Other colour designations     | Grate: Chrome, Valve: Chrome                                                                                                                            |