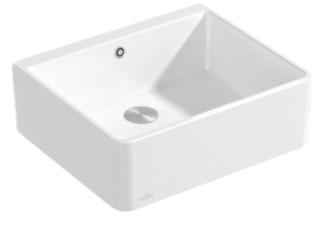

## FARMHOUSE 60 X SINGLE-BOWL SINK RECTANGLE

## PRODUCT INFORMATION

| Article title                                       | Villeroy & Boch Farmhouse 60 X<br>Single-bowl sink, included Waste<br>system pop-up, of Ceramic, 595 x<br>500 mm, White Alpin CeramicPlus                                                                       |
|-----------------------------------------------------|-----------------------------------------------------------------------------------------------------------------------------------------------------------------------------------------------------------------|
| Article number                                      | 636002R1                                                                                                                                                                                                        |
| Assembly / Assembly type                            | surface-mounted installation                                                                                                                                                                                    |
| Assembly instructions                               | minimum unit width: 60 cm, The rear is unglazed and the projection is 50 cm. Overhang varies depending on the furniture manufacturer. Jinstallation in natural stone / artificial stone countertops recommended |
| Scope of delivery                                   | 1 x sink , 1 x pop-up waste system<br>1 x cover cap, round                                                                                                                                                      |
| Length in mm                                        | 500                                                                                                                                                                                                             |
| Width in mm                                         | 595                                                                                                                                                                                                             |
| Height in mm                                        | 200                                                                                                                                                                                                             |
| Interior depth                                      | 180                                                                                                                                                                                                             |
| Collection                                          | Farmhouse 60 X                                                                                                                                                                                                  |
| Material                                            | Ceramic                                                                                                                                                                                                         |
| Colour name                                         | White Alpin CeramicPlus                                                                                                                                                                                         |
| Other material                                      | Grate: Stainless steel Valve:<br>Stainless steel                                                                                                                                                                |
|                                                     |                                                                                                                                                                                                                 |
| Position of main bowl                               | Basin centred                                                                                                                                                                                                   |
| Position of main bowl Function of the drain fitting | Basin centred pop-up waste system                                                                                                                                                                               |
|                                                     | 240 0004                                                                                                                                                                                                        |