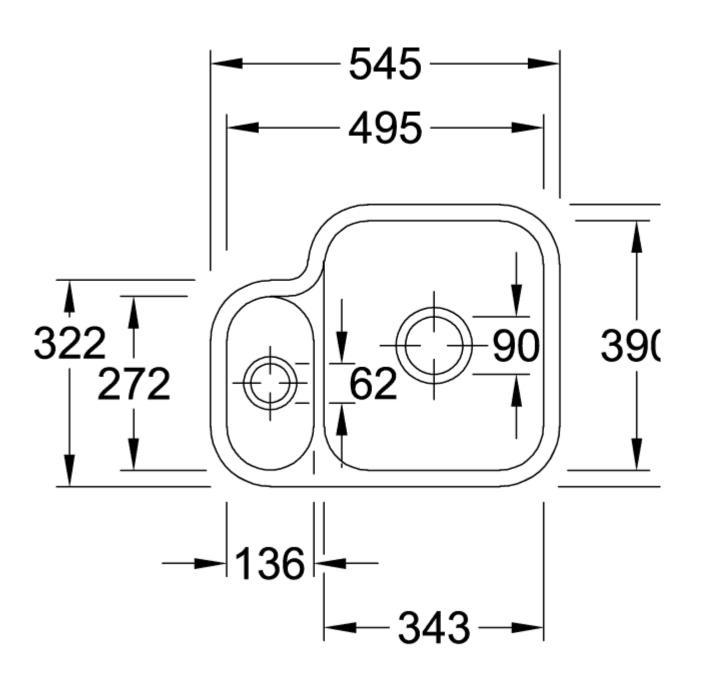

## PRODUCT INFORMATION

| Article title                 | Villeroy & Boch Cisterna 60B<br>Undercounter sink, included Waste<br>system hand-operated, Fastening<br>set, Strainer bowl, of Ceramic, 545<br>x 440 mm, Steam CeramicPlus |
|-------------------------------|----------------------------------------------------------------------------------------------------------------------------------------------------------------------------|
| Article number                | 670201SM                                                                                                                                                                   |
| Assembly / Assembly type      | Undercounter                                                                                                                                                               |
| Assembly instructions         | Installation in natural stone or artificial stone countertops, minimum unit width: 60 cm                                                                                   |
| Scope of delivery             | 1 x sink , 1 x basket strainer waste<br>1 x fastening set 1 x strainer bowl                                                                                                |
| Length in mm                  | 440                                                                                                                                                                        |
| Width in mm                   | 545                                                                                                                                                                        |
| Height in mm                  | 200                                                                                                                                                                        |
| Interior depth                | 180                                                                                                                                                                        |
| Collection                    | Cisterna 60B                                                                                                                                                               |
| Material                      | Ceramic                                                                                                                                                                    |
| Colour name                   | Steam CeramicPlus                                                                                                                                                          |
| Other material                | Grate: Stainless steel Valve:<br>Stainless steel                                                                                                                           |
| Position of main bowl         | Basin centred                                                                                                                                                              |
| Function of the drain fitting | basket strainer waste                                                                                                                                                      |
| Colour designation            | Steam                                                                                                                                                                      |
| Other colour designations     | Grate: Chrome, Valve: Chrome                                                                                                                                               |

## TECHNICAL DRAWINGS