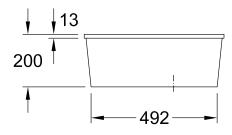

|
| Function of the drain fitting | basket strainer waste                                                                                                                                                      |
| Colour designation            | Steam                                                                                                                                                                      |
| Other colour designations     | Grate: Chrome, Valve: Chrome                                                                                                                                               |

## TECHNICAL DRAWINGS

## 670201SM