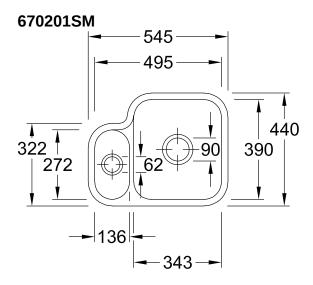

## PRODUCT INFORMATION

| Article title                 | Villeroy & Boch Cisterna 60B<br>Undercounter sink, included Waste<br>system hand-operated, Fastening<br>set, Strainer bowl, of Ceramic, 545<br>x 440 mm, Steam CeramicPlus |
|-------------------------------|----------------------------------------------------------------------------------------------------------------------------------------------------------------------------|
| Article number                | 670201SM                                                                                                                                                                   |
| Assembly / Assembly type      | Undercounter                                                                                                                                                               |
| Assembly instructions         | Installation in natural stone or artificial stone countertops, minimum unit width: 60 cm                                                                                   |
| Scope of delivery             | 1 x sink , 1 x basket strainer waste<br>1 x fastening set 1 x strainer bowl                                                                                                |
| Length in mm                  | 440                                                                                                                                                                        |
| Width in mm                   | 545                                                                                                                                                                        |
| Height in mm                  | 200                                                                                                                                                                        |
| Interior depth                | 180                                                                                                                                                                        |
| Collection                    | Cisterna 60B                                                                                                                                                               |
| Material                      | Ceramic                                                                                                                                                                    |
| Colour name                   | Steam CeramicPlus                                                                                                                                                          |
| Other material                | Grate: Stainless steel Valve:<br>Stainless steel                                                                                                                           |
| Position of main bowl         | Basin centred                                                                                                                                                              |
| Function of the drain fitting | basket strainer waste                                                                                                                                                      |
| Colour designation            | Steam                                                                                                                                                                      |
| Other colour designations     | Grate: Chrome, Valve: Chrome                                                                                                                                               |

## TECHNICAL DRAWINGS

## 670201SM