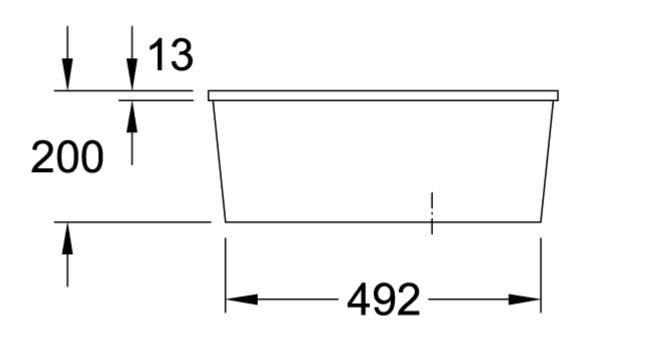

## PRODUCT INFORMATION

| Article title                 | Villeroy & Boch Cisterna 60B<br>Undercounter sink, included Waste<br>system hand-operated, Fastening<br>set, Strainer bowl, of Ceramic, 545<br>x 440 mm, Steam CeramicPlus |
|-------------------------------|----------------------------------------------------------------------------------------------------------------------------------------------------------------------------|
| Article number                | 670201SM                                                                                                                                                                   |
| Assembly / Assembly type      | Undercounter                                                                                                                                                               |
| Assembly instructions         | Installation in natural stone or artificial stone countertops, minimum unit width: 60 cm                                                                                   |
| Scope of delivery             | 1 x sink , 1 x basket strainer waste<br>1 x fastening set 1 x strainer bowl                                                                                                |
| Length in mm                  | 440                                                                                                                                                                        |
| Width in mm                   | 545                                                                                                                                                                        |
| Height in mm                  | 200                                                                                                                                                                        |
| Interior depth                | 180                                                                                                                                                                        |
| Collection                    | Cisterna 60B                                                                                                                                                               |
| Material                      | Ceramic                                                                                                                                                                    |
| Colour name                   | Steam CeramicPlus                                                                                                                                                          |
| Other material                | Grate: Stainless steel Valve:<br>Stainless steel                                                                                                                           |
| Position of main bowl         | Basin centred                                                                                                                                                              |
| Function of the drain fitting | basket strainer waste                                                                                                                                                      |
| Colour designation            | Steam                                                                                                                                                                      |
| Other colour designations     | Grate: Chrome, Valve: Chrome                                                                                                                                               |

## TECHNICAL DRAWINGS