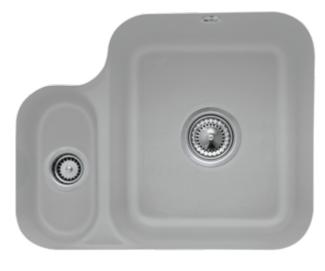

## PRODUCT INFORMATION

| Article title                 | Villeroy & Boch Cisterna 60B<br>Undercounter sink, included Waste<br>system hand-operated, Fastening<br>set, Strainer bowl, of Ceramic, 545<br>x 440 mm, Steam CeramicPlus |
|-------------------------------|----------------------------------------------------------------------------------------------------------------------------------------------------------------------------|
| Article number                | 670201SM                                                                                                                                                                   |
| Assembly / Assembly type      | Undercounter                                                                                                                                                               |
| Assembly instructions         | Installation in natural stone or artificial stone countertops, minimum unit width: 60 cm                                                                                   |
| Scope of delivery             | 1 x sink , 1 x basket strainer waste<br>1 x fastening set 1 x strainer bowl                                                                                                |
| Length in mm                  | 440                                                                                                                                                                        |
| Width in mm                   | 545                                                                                                                                                                        |
| Height in mm                  | 200                                                                                                                                                                        |
| Interior depth                | 180                                                                                                                                                                        |
| Collection                    | Cisterna 60B                                                                                                                                                               |
| Material                      | Ceramic                                                                                                                                                                    |
| Colour name                   | Steam CeramicPlus                                                                                                                                                          |
| Other material                | Grate: Stainless steel Valve:<br>Stainless steel                                                                                                                           |
| Position of main bowl         | Basin centred                                                                                                                                                              |
| Function of the drain fitting | basket strainer waste                                                                                                                                                      |
| Colour designation            | Steam                                                                                                                                                                      |
| Other colour designations     | Grate: Chrome, Valve: Chrome                                                                                                                                               |