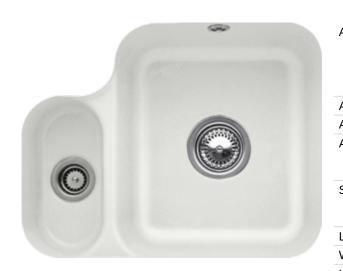

## CISTERNA 60B UNDERCOUNTER SINK RECTANGLE

## PRODUCT INFORMATION

| Article title                 | Villeroy & Boch Cisterna 60B<br>Undercounter sink, included Waste<br>system pop-up, Fastening set,<br>Strainer bowl, of Ceramic, 545 x<br>440 mm, Steam CeramicPlus |
|-------------------------------|---------------------------------------------------------------------------------------------------------------------------------------------------------------------|
| Article number                | 670202SM                                                                                                                                                            |
| Assembly / Assembly type      | Undercounter                                                                                                                                                        |
| Assembly instructions         | Installation in natural stone or artificial stone countertops, minimum unit width: 60 cm                                                                            |
| Scope of delivery             | 1 x sink , 1 x pop-up waste system<br>1 x cover cap, round 1 x fastening<br>set 1 x strainer bowl                                                                   |
| Length in mm                  | 440                                                                                                                                                                 |
| Width in mm                   | 545                                                                                                                                                                 |
| Height in mm                  | 200                                                                                                                                                                 |
| Interior depth                | 180                                                                                                                                                                 |
| Collection                    | Cisterna 60B                                                                                                                                                        |
| Material                      | Ceramic                                                                                                                                                             |
| Colour name                   | Steam CeramicPlus                                                                                                                                                   |
| Other material                | Grate: Stainless steel Valve:<br>Stainless steel                                                                                                                    |
| Position of main bowl         | Basin centred                                                                                                                                                       |
| Function of the drain fitting | pop-up waste system                                                                                                                                                 |
| Colour designation            | Steam                                                                                                                                                               |
| Other colour designations     | Grate: Chrome, Valve: Chrome                                                                                                                                        |