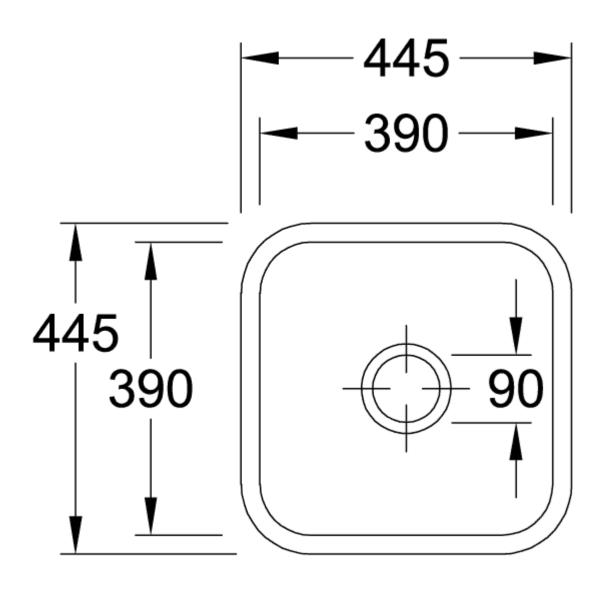

Position of main bowl         | Basin centred                                                                                                                                              |
| Function of the drain fitting | basket strainer waste                                                                                                                                      |
| Colour designation            | Steam                                                                                                                                                      |
| Other colour designations     | Grate: Chrome, Valve: Chrome                                                                                                                               |

## TECHNICAL DRAWINGS

## 670301SM