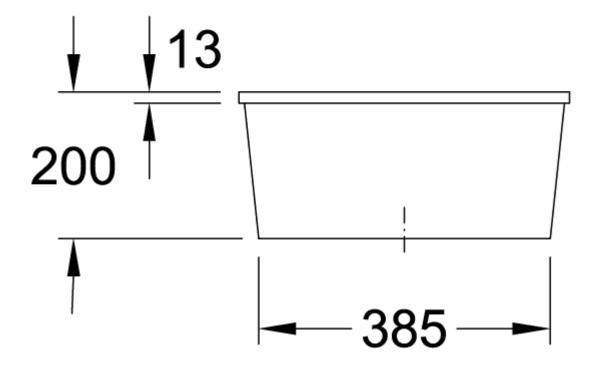

osition of main bowl         | Basin centred                                                                                                                                              |
| Function of the drain fitting | basket strainer waste                                                                                                                                      |
| Colour designation            | Steam                                                                                                                                                      |
| Other colour designations     | Grate: Chrome, Valve: Chrome                                                                                                                               |

## TECHNICAL DRAWINGS

## 670301SM