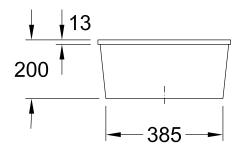

ion of main bowl         | Basin centred                                                                                                                                              |
| Function of the drain fitting | basket strainer waste                                                                                                                                      |
| Colour designation            | Steam                                                                                                                                                      |
| Other colour designations     | Grate: Chrome, Valve: Chrome                                                                                                                               |

## TECHNICAL DRAWINGS

## 670301SM