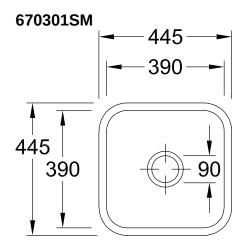

ition of main bowl         | Basin centred                                                                                                                                              |
| Function of the drain fitting | basket strainer waste                                                                                                                                      |
| Colour designation            | Steam                                                                                                                                                      |
| Other colour designations     | Grate: Chrome, Valve: Chrome                                                                                                                               |

## TECHNICAL DRAWINGS

## 670301SM