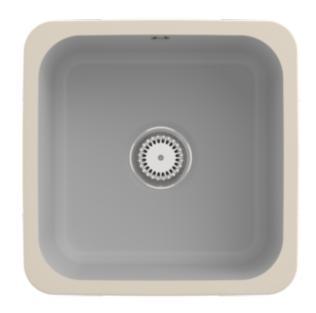

## CISTERNA 50 UNDERCOUNTER SINK SQUARE

## PRODUCT INFORMATION

| Article title                 | Villeroy & Boch Cisterna 50<br>Undercounter sink, included Waste<br>system hand-operated, Fastening<br>set, of Ceramic, 445 x 445 mm,<br>Steam CeramicPlus |
|-------------------------------|------------------------------------------------------------------------------------------------------------------------------------------------------------|
| Article number                | 670301SM                                                                                                                                                   |
| Assembly / Assembly type      | Undercounter                                                                                                                                               |
| Assembly instructions         | Installation in natural stone or artificial stone countertops, minimum unit width: 50 cm                                                                   |
| Scope of delivery             | 1 x sink , 1 x basket strainer waste<br>1 x fastening set                                                                                                  |
| Length in mm                  | 445                                                                                                                                                        |
| Width in mm                   | 445                                                                                                                                                        |
| Height in mm                  | 200                                                                                                                                                        |
| Interior depth                | 180                                                                                                                                                        |
| Collection                    | Cisterna 50                                                                                                                                                |
| Material                      | Ceramic                                                                                                                                                    |
| Colour name                   | Steam CeramicPlus                                                                                                                                          |
| Other material                | Grate: Stainless steel Valve:<br>Stainless steel                                                                                                           |
| Position of main bowl         | Basin centred                                                                                                                                              |
| Function of the drain fitting | basket strainer waste                                                                                                                                      |
| Colour designation            | Steam                                                                                                                                                      |
| Other colour designations     | Grate: Chrome, Valve: Chrome                                                                                                                               |