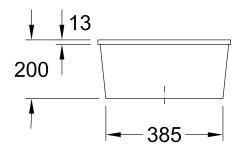

|
| Position of main bowl         | Basin centred                                                                                                                                       |
| Function of the drain fitting | pop-up waste system                                                                                                                                 |
| Colour designation            | Steam                                                                                                                                               |
| Other colour designations     | Grate: Chrome, Valve: Chrome                                                                                                                        |

## TECHNICAL DRAWINGS

## 670302SM