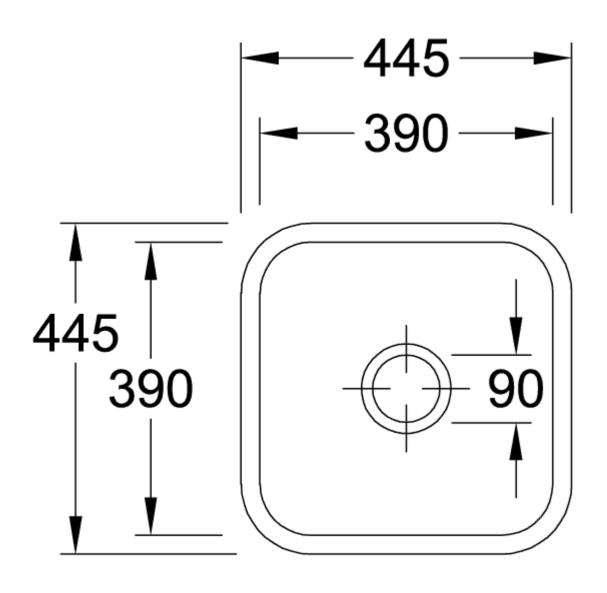

## TECHNICAL DRAWINGS

## PRODUCT INFORMATION

| Article title                 | Villeroy & Boch Cisterna 50<br>Undercounter sink, included Waste<br>system pop-up, Fastening set, of<br>Ceramic, 445 x 445 mm, Steam<br>CeramicPlus |
|-------------------------------|-----------------------------------------------------------------------------------------------------------------------------------------------------|
| Article number                | 670302SM                                                                                                                                            |
| Assembly / Assembly type      | Undercounter                                                                                                                                        |
| Assembly instructions         | Installation in natural stone or artificial stone countertops, minimum unit width: 50 cm                                                            |
| Scope of delivery             | $1 \times \text{sink}$ , $1 \times \text{pop-up}$ waste system $1 \times \text{cover cap}$ , round $1 \times \text{fastening}$ set                  |
| Length in mm                  | 445                                                                                                                                                 |
| Width in mm                   | 445                                                                                                                                                 |
| Height in mm                  | 200                                                                                                                                                 |
| Interior depth                | 180                                                                                                                                                 |
| Collection                    | Cisterna 50                                                                                                                                         |
| Material                      | Ceramic                                                                                                                                             |
| Colour name                   | Steam CeramicPlus                                                                                                                                   |
| Other material                | Grate: Stainless steel Valve:<br>Stainless steel                                                                                                    |
| Position of main bowl         | Basin centred                                                                                                                                       |
| Function of the drain fitting | pop-up waste system                                                                                                                                 |
| Colour designation            | Steam                                                                                                                                               |
| Other colour designations     | Grate: Chrome, Valve: Chrome                                                                                                                        |