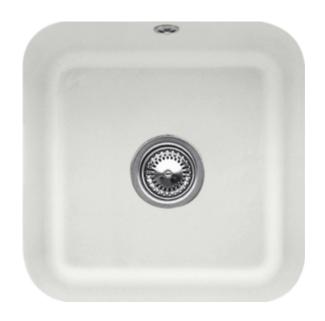

## CISTERNA 50 UNDERCOUNTER SINK SQUARE

## PRODUCT INFORMATION

| Article title                 | Villeroy & Boch Cisterna 50<br>Undercounter sink, included Waste<br>system pop-up, Fastening set, of<br>Ceramic, 445 x 445 mm, Steam<br>CeramicPlus |
|-------------------------------|-----------------------------------------------------------------------------------------------------------------------------------------------------|
| Article number                | 670302SM                                                                                                                                            |
| Assembly / Assembly type      | Undercounter                                                                                                                                        |
| Assembly instructions         | Installation in natural stone or artificial stone countertops, minimum unit width: 50 cm                                                            |
| Scope of delivery             | $1 \times \text{sink}$ , $1 \times \text{pop-up}$ waste system $1 \times \text{cover cap}$ , round $1 \times \text{fastening}$ set                  |
| Length in mm                  | 445                                                                                                                                                 |
| Width in mm                   | 445                                                                                                                                                 |
| Height in mm                  | 200                                                                                                                                                 |
| Interior depth                | 180                                                                                                                                                 |
| Collection                    | Cisterna 50                                                                                                                                         |
| Material                      | Ceramic                                                                                                                                             |
| Colour name                   | Steam CeramicPlus                                                                                                                                   |
| Other material                | Grate: Stainless steel Valve:<br>Stainless steel                                                                                                    |
| Position of main bowl         | Basin centred                                                                                                                                       |
| Function of the drain fitting | pop-up waste system                                                                                                                                 |
| Colour designation            | Steam                                                                                                                                               |
| Other colour designations     | Grate: Chrome, Valve: Chrome                                                                                                                        |