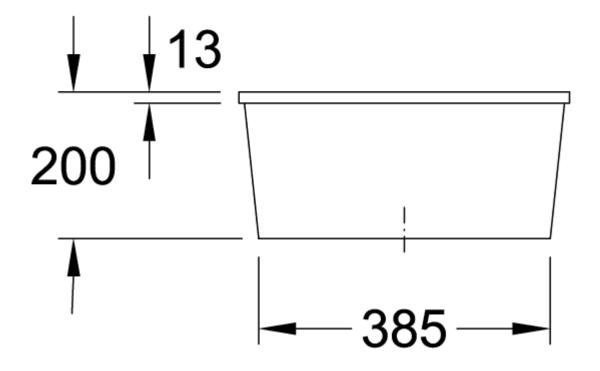

## TECHNICAL DRAWINGS

## PRODUCT INFORMATION

| Article title                 | Villeroy & Boch Cisterna 50<br>Undercounter sink, included Waste<br>system pop-up, Fastening set, of<br>Ceramic, 445 x 445 mm, Steam<br>CeramicPlus |
|-------------------------------|-----------------------------------------------------------------------------------------------------------------------------------------------------|
| Article number                | 670302SM                                                                                                                                            |
| Assembly / Assembly type      | Undercounter                                                                                                                                        |
| Assembly instructions         | Installation in natural stone or artificial stone countertops, minimum unit width: 50 cm                                                            |
| Scope of delivery             | $1 \times \text{sink}$ , $1 \times \text{pop-up}$ waste system $1 \times \text{cover cap}$ , round $1 \times \text{fastening}$ set                  |
| Length in mm                  | 445                                                                                                                                                 |
| Width in mm                   | 445                                                                                                                                                 |
| Height in mm                  | 200                                                                                                                                                 |
| Interior depth                | 180                                                                                                                                                 |
| Collection                    | Cisterna 50                                                                                                                                         |
| Material                      | Ceramic                                                                                                                                             |
| Colour name                   | Steam CeramicPlus                                                                                                                                   |
| Other material                | Grate: Stainless steel Valve:<br>Stainless steel                                                                                                    |
| Position of main bowl         | Basin centred                                                                                                                                       |
| Function of the drain fitting | pop-up waste system                                                                                                                                 |
| Colour designation            | Steam                                                                                                                                               |
| Other colour designations     | Grate: Chrome, Valve: Chrome                                                                                                                        |