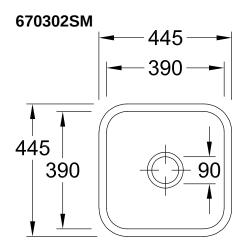

## TECHNICAL DRAWINGS

## 670302SM

## PRODUCT INFORMATION

| Article title                 | Villeroy & Boch Cisterna 50<br>Undercounter sink, included Waste<br>system pop-up, Fastening set, of<br>Ceramic, 445 x 445 mm, Steam<br>CeramicPlus |
|-------------------------------|-----------------------------------------------------------------------------------------------------------------------------------------------------|
| Article number                | 670302SM                                                                                                                                            |
| Assembly / Assembly type      | Undercounter                                                                                                                                        |
| Assembly instructions         | Installation in natural stone or artificial stone countertops, minimum unit width: 50 cm                                                            |
| Scope of delivery             | $1 \times \text{sink}$ , $1 \times \text{pop-up}$ waste system $1 \times \text{cover cap}$ , round $1 \times \text{fastening}$ set                  |
| Length in mm                  | 445                                                                                                                                                 |
| Width in mm                   | 445                                                                                                                                                 |
| Height in mm                  | 200                                                                                                                                                 |
| Interior depth                | 180                                                                                                                                                 |
| Collection                    | Cisterna 50                                                                                                                                         |
| Material                      | Ceramic                                                                                                                                             |
| Colour name                   | Steam CeramicPlus                                                                                                                                   |
| Other material                | Grate: Stainless steel Valve:<br>Stainless steel                                                                                                    |
| Position of main bowl         | Basin centred                                                                                                                                       |
| Function of the drain fitting | pop-up waste system                                                                                                                                 |
| Colour designation            | Steam                                                                                                                                               |
| Other colour designations     | Grate: Chrome, Valve: Chrome                                                                                                                        |