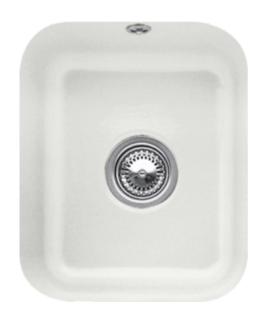

## PRODUCT INFORMATION

| Article title                 | Villeroy & Boch Cisterna 45<br>Undercounter sink, included Waste<br>system pop-up, Fastening set, of<br>Ceramic, 370 x 435 mm, Steam<br>CeramicPlus |
|-------------------------------|-----------------------------------------------------------------------------------------------------------------------------------------------------|
| Article number                | 670402SM                                                                                                                                            |
| Assembly / Assembly type      | Undercounter                                                                                                                                        |
| Assembly instructions         | Installation in natural stone or artificial stone countertops, minimum unit width: 45 cm                                                            |
| Scope of delivery             | 1 x sink , 1 x pop-up waste system<br>1 x cover cap, round 1 x fastening<br>set                                                                     |
| Length in mm                  | 435                                                                                                                                                 |
| Width in mm                   | 370                                                                                                                                                 |
| Height in mm                  | 200                                                                                                                                                 |
| Interior depth                | 180                                                                                                                                                 |
| Collection                    | Cisterna 45                                                                                                                                         |
| Material                      | Ceramic                                                                                                                                             |
| Colour name                   | Steam CeramicPlus                                                                                                                                   |
| Other material                | Grate: Stainless steel Valve:<br>Stainless steel                                                                                                    |
| Position of main bowl         | Basin centred                                                                                                                                       |
| Function of the drain fitting | pop-up waste system                                                                                                                                 |
| Colour designation            | Steam                                                                                                                                               |
| Other colour designations     | Grate: Chrome, Valve: Chrome                                                                                                                        |