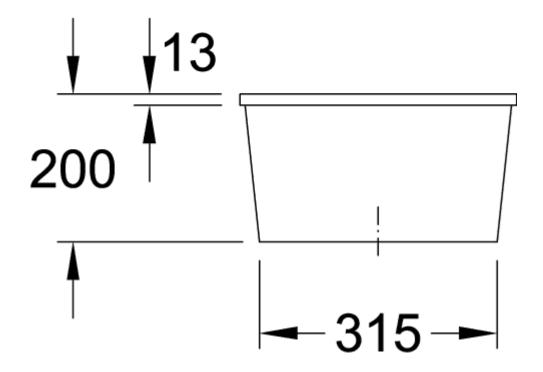

## PRODUCT INFORMATION

| Article title                 | Villeroy & Boch Cisterna 45<br>Undercounter sink, included Waste<br>system pop-up, Fastening set, of<br>Ceramic, 370 x 435 mm, Steam<br>CeramicPlus |
|-------------------------------|-----------------------------------------------------------------------------------------------------------------------------------------------------|
| Article number                | 670402SM                                                                                                                                            |
| Assembly / Assembly type      | Undercounter                                                                                                                                        |
| Assembly instructions         | Installation in natural stone or artificial stone countertops, minimum unit width: 45 cm                                                            |
| Scope of delivery             | 1 x sink , 1 x pop-up waste system<br>1 x cover cap, round 1 x fastening<br>set                                                                     |
| Length in mm                  | 435                                                                                                                                                 |
| Width in mm                   | 370                                                                                                                                                 |
| Height in mm                  | 200                                                                                                                                                 |
| Interior depth                | 180                                                                                                                                                 |
| Collection                    | Cisterna 45                                                                                                                                         |
| Material                      | Ceramic                                                                                                                                             |
| Colour name                   | Steam CeramicPlus                                                                                                                                   |
| Other material                | Grate: Stainless steel Valve:<br>Stainless steel                                                                                                    |
| Position of main bowl         | Basin centred                                                                                                                                       |
| Function of the drain fitting | pop-up waste system                                                                                                                                 |
| Colour designation            | Steam                                                                                                                                               |
| Other colour designations     | Grate: Chrome, Valve: Chrome                                                                                                                        |

## TECHNICAL DRAWINGS