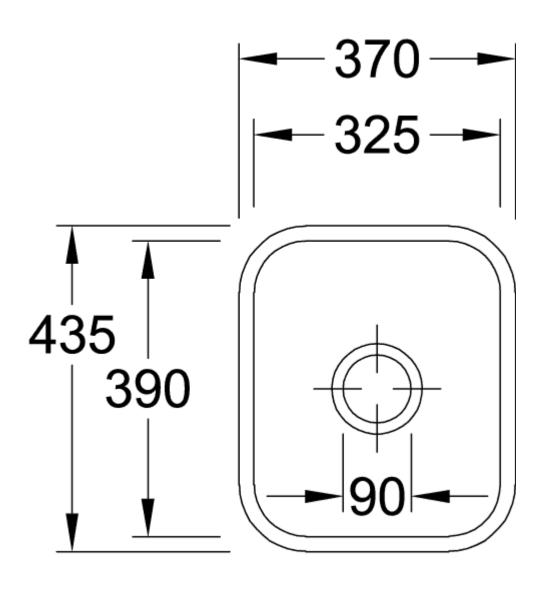

## PRODUCT INFORMATION

| Article title                 | Villeroy & Boch Cisterna 45<br>Undercounter sink, included Waste<br>system pop-up, Fastening set, of<br>Ceramic, 370 x 435 mm, Steam<br>CeramicPlus |
|-------------------------------|-----------------------------------------------------------------------------------------------------------------------------------------------------|
| Article number                | 670402SM                                                                                                                                            |
| Assembly / Assembly type      | Undercounter                                                                                                                                        |
| Assembly instructions         | Installation in natural stone or artificial stone countertops, minimum unit width: 45 cm                                                            |
| Scope of delivery             | 1 x sink , 1 x pop-up waste system<br>1 x cover cap, round 1 x fastening<br>set                                                                     |
| Length in mm                  | 435                                                                                                                                                 |
| Width in mm                   | 370                                                                                                                                                 |
| Height in mm                  | 200                                                                                                                                                 |
| Interior depth                | 180                                                                                                                                                 |
| Collection                    | Cisterna 45                                                                                                                                         |
| Material                      | Ceramic                                                                                                                                             |
| Colour name                   | Steam CeramicPlus                                                                                                                                   |
| Other material                | Grate: Stainless steel Valve:<br>Stainless steel                                                                                                    |
| Position of main bowl         | Basin centred                                                                                                                                       |
| Function of the drain fitting | pop-up waste system                                                                                                                                 |
| Colour designation            | Steam                                                                                                                                               |
| Other colour designations     | Grate: Chrome, Valve: Chrome                                                                                                                        |

## TECHNICAL DRAWINGS