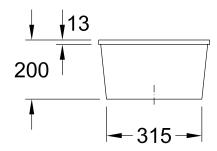

|
| Position of main bowl         | Basin centred                                                                                                                                       |
| Function of the drain fitting | pop-up waste system                                                                                                                                 |
| Colour designation            | Steam                                                                                                                                               |
| Other colour designations     | Grate: Chrome, Valve: Chrome                                                                                                                        |

## TECHNICAL DRAWINGS

## 670402SM