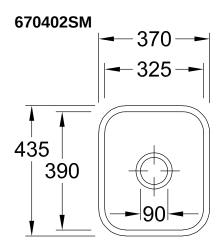

## PRODUCT INFORMATION

| Article title                 | Villeroy & Boch Cisterna 45<br>Undercounter sink, included Waste<br>system pop-up, Fastening set, of<br>Ceramic, 370 x 435 mm, Steam<br>CeramicPlus |
|-------------------------------|-----------------------------------------------------------------------------------------------------------------------------------------------------|
| Article number                | 670402SM                                                                                                                                            |
| Assembly / Assembly type      | Undercounter                                                                                                                                        |
| Assembly instructions         | Installation in natural stone or artificial stone countertops, minimum unit width: 45 cm                                                            |
| Scope of delivery             | 1 x sink , 1 x pop-up waste system<br>1 x cover cap, round 1 x fastening<br>set                                                                     |
| Length in mm                  | 435                                                                                                                                                 |
| Width in mm                   | 370                                                                                                                                                 |
| Height in mm                  | 200                                                                                                                                                 |
| Interior depth                | 180                                                                                                                                                 |
| Collection                    | Cisterna 45                                                                                                                                         |
| Material                      | Ceramic                                                                                                                                             |
| Colour name                   | Steam CeramicPlus                                                                                                                                   |
| Other material                | Grate: Stainless steel Valve:<br>Stainless steel                                                                                                    |
| Position of main bowl         | Basin centred                                                                                                                                       |
| Function of the drain fitting | pop-up waste system                                                                                                                                 |
| Colour designation            | Steam                                                                                                                                               |
| Other colour designations     | Grate: Chrome, Valve: Chrome                                                                                                                        |

## TECHNICAL DRAWINGS

## 670402SM