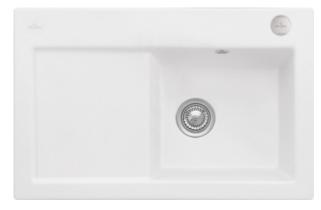

## PRODUCT INFORMATION

| Article title                 | Villeroy & Boch Subway 45 flat<br>Flush-mounted sink, included<br>Waste system pop-up, of Ceramic,<br>745 x 475 mm, Stone White<br>CeramicPlus                                                          |
|-------------------------------|---------------------------------------------------------------------------------------------------------------------------------------------------------------------------------------------------------|
| Article number                | 67142FRW                                                                                                                                                                                                |
| Assembly / Assembly type      | flush-fitting installation                                                                                                                                                                              |
| Assembly instructions         | minimum unit width: 45 cm,<br>Minimum thickness of the<br>countertop when placed with a<br>dishwasher: at least 4 cm For flush-<br>fit installation in natural stone or<br>artificial stone countertops |
| Scope of delivery             | 1 x sink , 1 x pop-up waste system 1 x cover cap, round                                                                                                                                                 |
| Length in mm                  | 475                                                                                                                                                                                                     |
| Width in mm                   | 745                                                                                                                                                                                                     |
| Height in mm                  | 220                                                                                                                                                                                                     |
| Interior depth                | 200                                                                                                                                                                                                     |
| Collection                    | Subway 45 flat                                                                                                                                                                                          |
| Material                      | Ceramic                                                                                                                                                                                                 |
| Colour name                   | Stone White CeramicPlus                                                                                                                                                                                 |
| Other material                | Grate: Stainless steel Valve:<br>Stainless steel                                                                                                                                                        |
| Position of main bowl         | Basin on right                                                                                                                                                                                          |
| Function of the drain fitting | pop-up waste system                                                                                                                                                                                     |
| Colour designation            | Stone White                                                                                                                                                                                             |
| Other colour designations     | Grate: Chrome, Valve: Chrome                                                                                                                                                                            |