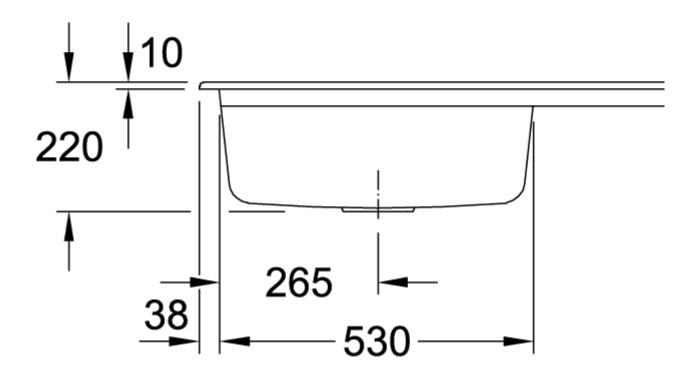

|
| Position of main bowl         | Basin on left                                                                                                                           |
| Function of the drain fitting | basket strainer waste                                                                                                                   |
| Colour designation            | Crema                                                                                                                                   |
| Other colour designations     | Grate: Chrome, Valve: Chrome                                                                                                            |

## TECHNICAL DRAWINGS