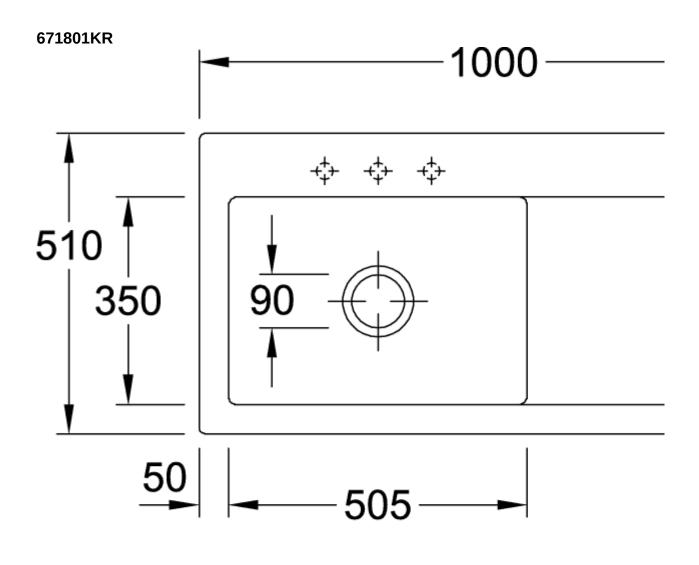

|
| Position of main bowl         | Basin on left                                                                                                                           |
| Function of the drain fitting | basket strainer waste                                                                                                                   |
| Colour designation            | Crema                                                                                                                                   |
| Other colour designations     | Grate: Chrome, Valve: Chrome                                                                                                            |

## TECHNICAL DRAWINGS