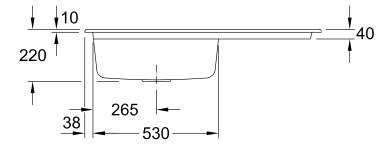

## PRODUCT INFORMATION

| Article title                 | Villeroy & Boch Subway 60 XL Built-<br>in sink, included Waste system<br>hand-operated, of Ceramic, 1000 x<br>510 mm, Crema CeramicPlus |
|-------------------------------|-----------------------------------------------------------------------------------------------------------------------------------------|
| Article number                | 671801KR                                                                                                                                |
| Assembly / Assembly type      | surface-mounted installation                                                                                                            |
| Assembly instructions         | minimum unit width: 60 cm                                                                                                               |
| Scope of delivery             | 1 x sink , 1 x basket strainer waste                                                                                                    |
| Length in mm                  | 510                                                                                                                                     |
| Width in mm                   | 1000                                                                                                                                    |
| Height in mm                  | 220                                                                                                                                     |
| Interior depth                | 200                                                                                                                                     |
| Collection                    | Subway 60 XL                                                                                                                            |
| Material                      | Ceramic                                                                                                                                 |
| Colour name                   | Crema CeramicPlus                                                                                                                       |
| Other material                | Grate: Stainless steel Valve:<br>Stainless steel                                                                                        |
| Position of main bowl         | Basin on left                                                                                                                           |
| Function of the drain fitting | basket strainer waste                                                                                                                   |
| Colour designation            | Crema                                                                                                                                   |
| Other colour designations     | Grate: Chrome, Valve: Chrome                                                                                                            |

## TECHNICAL DRAWINGS