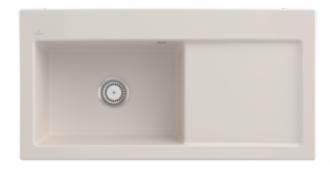

## PRODUCT INFORMATION

| Article title                 | Villeroy & Boch Subway 60 XL Built-<br>in sink, included Waste system<br>hand-operated, of Ceramic, 1000 x<br>510 mm, Crema CeramicPlus |
|-------------------------------|-----------------------------------------------------------------------------------------------------------------------------------------|
| Article number                | 671801KR                                                                                                                                |
| Assembly / Assembly type      | surface-mounted installation                                                                                                            |
| Assembly instructions         | minimum unit width: 60 cm                                                                                                               |
| Scope of delivery             | 1 x sink , 1 x basket strainer waste                                                                                                    |
| Length in mm                  | 510                                                                                                                                     |
| Width in mm                   | 1000                                                                                                                                    |
| Height in mm                  | 220                                                                                                                                     |
| Interior depth                | 200                                                                                                                                     |
| Collection                    | Subway 60 XL                                                                                                                            |
| Material                      | Ceramic                                                                                                                                 |
| Colour name                   | Crema CeramicPlus                                                                                                                       |
| Other material                | Grate: Stainless steel Valve:<br>Stainless steel                                                                                        |
| Position of main bowl         | Basin on left                                                                                                                           |
| Function of the drain fitting | basket strainer waste                                                                                                                   |
| Colour designation            | Crema                                                                                                                                   |
| Other colour designations     | Grate: Chrome, Valve: Chrome                                                                                                            |