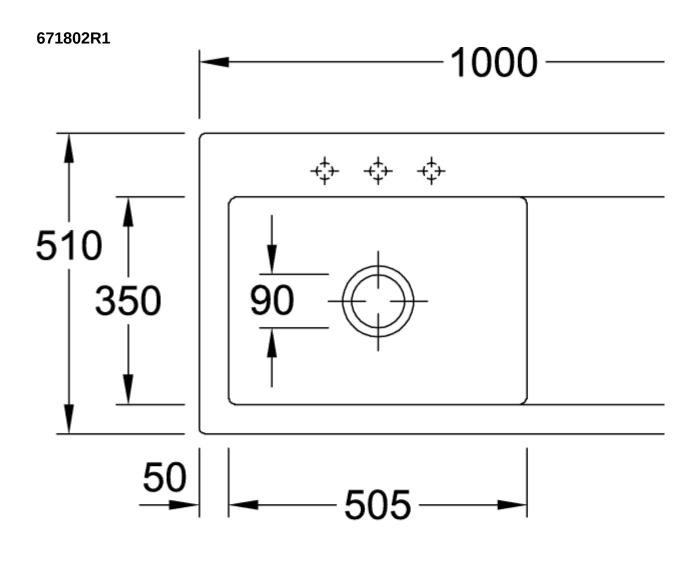

|
| Position of main bowl         | Basin on left                                                                                                                           |
| Function of the drain fitting | pop-up waste system                                                                                                                     |
| Colour designation            | White Alpin                                                                                                                             |
| Other colour designations     | Grate: Chrome, Valve: Chrome                                                                                                            |

## TECHNICAL DRAWINGS