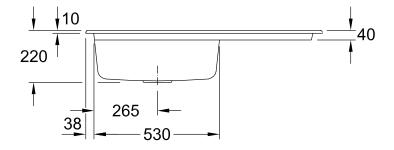

## PRODUCT INFORMATION

| Article title                 | Villeroy & Boch Subway 60 XL Built-<br>in sink, included Waste system pop-<br>up, of Ceramic, 1000 x 510 mm,<br>White Alpin CeramicPlus |
|-------------------------------|-----------------------------------------------------------------------------------------------------------------------------------------|
| Article number                | 671802R1                                                                                                                                |
| Assembly / Assembly type      | surface-mounted installation                                                                                                            |
| Assembly instructions         | minimum unit width: 60 cm                                                                                                               |
| Scope of delivery             | 1 x sink , 1 x pop-up waste system<br>1 x cover cap, round                                                                              |
| Length in mm                  | 510                                                                                                                                     |
| Width in mm                   | 1000                                                                                                                                    |
| Height in mm                  | 220                                                                                                                                     |
| Interior depth                | 200                                                                                                                                     |
| Collection                    | Subway 60 XL                                                                                                                            |
| Material                      | Ceramic                                                                                                                                 |
| Colour name                   | White Alpin CeramicPlus                                                                                                                 |
| Other material                | Grate: Stainless steel Valve:<br>Stainless steel                                                                                        |
| Position of main bowl         | Basin on left                                                                                                                           |
| Function of the drain fitting | pop-up waste system                                                                                                                     |
| Colour designation            | White Alpin                                                                                                                             |
| Other colour designations     | Grate: Chrome, Valve: Chrome                                                                                                            |

## TECHNICAL DRAWINGS