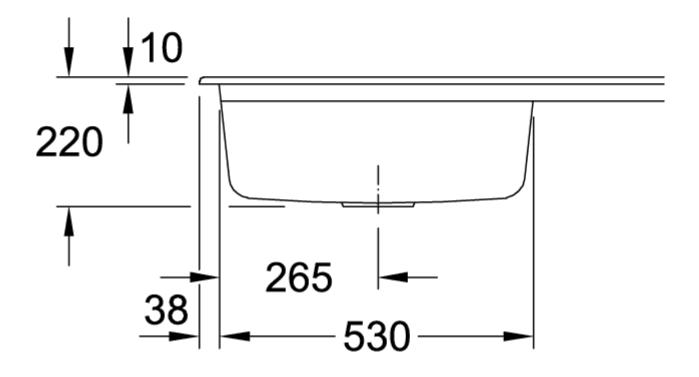

|
| Position of main bowl         | Basin on left                                                                                                                           |
| Function of the drain fitting | pop-up waste system                                                                                                                     |
| Colour designation            | White Alpin                                                                                                                             |
| Other colour designations     | Grate: Chrome, Valve: Chrome                                                                                                            |

## TECHNICAL DRAWINGS