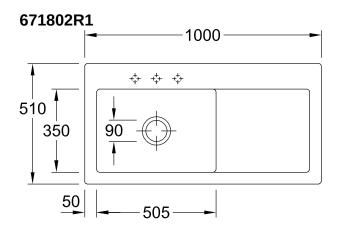

|
| Position of main bowl         | Basin on left                                                                                                                           |
| Function of the drain fitting | pop-up waste system                                                                                                                     |
| Colour designation            | White Alpin                                                                                                                             |
| Other colour designations     | Grate: Chrome, Valve: Chrome                                                                                                            |

## TECHNICAL DRAWINGS