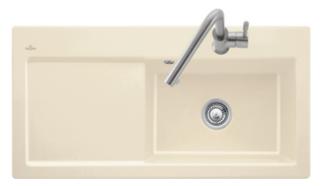

## SUBWAY 60 XL BUILT-IN SINK RECTANGLE

## PRODUCT INFORMATION

| Article title                 | Villeroy & Boch Subway 60 XL Built-<br>in sink, included Waste system pop-<br>up, of Ceramic, 1000 x 510 mm,<br>White Alpin CeramicPlus |
|-------------------------------|-----------------------------------------------------------------------------------------------------------------------------------------|
| Article number                | 671802R1                                                                                                                                |
| Assembly / Assembly type      | surface-mounted installation                                                                                                            |
| Assembly instructions         | minimum unit width: 60 cm                                                                                                               |
| Scope of delivery             | 1 x sink , 1 x pop-up waste system<br>1 x cover cap, round                                                                              |
| Length in mm                  | 510                                                                                                                                     |
| Width in mm                   | 1000                                                                                                                                    |
| Height in mm                  | 220                                                                                                                                     |
| Interior depth                | 200                                                                                                                                     |
| Collection                    | Subway 60 XL                                                                                                                            |
| Material                      | Ceramic                                                                                                                                 |
| Colour name                   | White Alpin CeramicPlus                                                                                                                 |
| Other material                | Grate: Stainless steel Valve:<br>Stainless steel                                                                                        |
| Position of main bowl         | Basin on left                                                                                                                           |
| Function of the drain fitting | pop-up waste system                                                                                                                     |
| Colour designation            | White Alpin                                                                                                                             |
| Other colour designations     | Grate: Chrome, Valve: Chrome                                                                                                            |