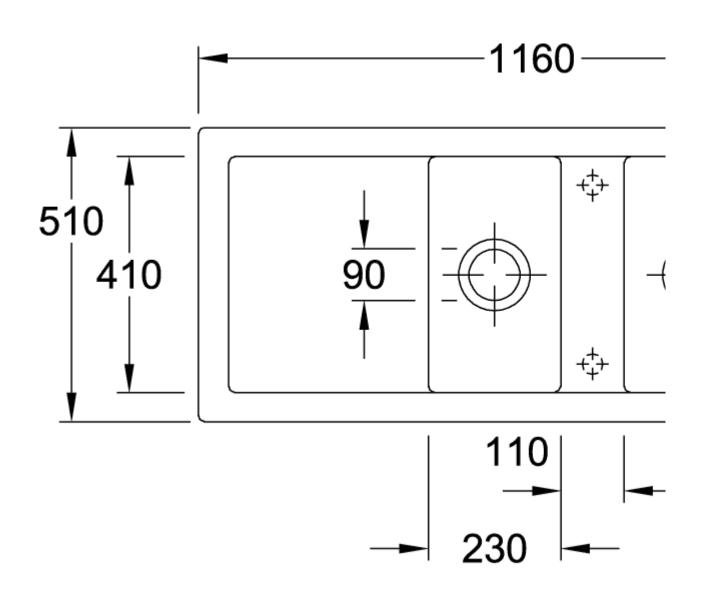

## TECHNICAL DRAWINGS

## 672601SM

## PRODUCT INFORMATION

| Article title                 | Villeroy & Boch Subway 80 Built-in<br>sink, included Waste system hand-<br>operated, of Ceramic, 1160 x 510<br>mm, Steam CeramicPlus |
|-------------------------------|--------------------------------------------------------------------------------------------------------------------------------------|
| Article number                | 672601SM                                                                                                                             |
| Assembly / Assembly type      | surface-mounted installation                                                                                                         |
| Assembly instructions         | minimum unit width: 80 cm                                                                                                            |
| Scope of delivery             | 1 x sink , 1 x basket strainer waste                                                                                                 |
| Length in mm                  | 510                                                                                                                                  |
| Width in mm                   | 1160                                                                                                                                 |
| Height in mm                  | 220                                                                                                                                  |
| Interior depth                | 200                                                                                                                                  |
| Collection                    | Subway 80                                                                                                                            |
| Material                      | Ceramic                                                                                                                              |
| Colour name                   | Steam CeramicPlus                                                                                                                    |
| Other material                | Grate: Stainless steel Valve:<br>Stainless steel                                                                                     |
| Position of main bowl         | Basin, reversible                                                                                                                    |
| Function of the drain fitting | basket strainer waste                                                                                                                |
| Colour designation            | Steam                                                                                                                                |
| Other colour designations     | Grate: Chrome, Valve: Chrome                                                                                                         |