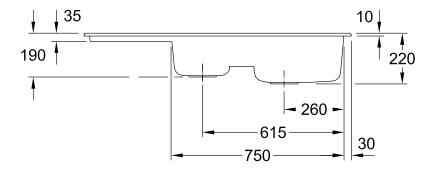

|
| Position of main bowl         | Basin, reversible                                                                                                                    |
| Function of the drain fitting | basket strainer waste                                                                                                                |
| Colour designation            | Steam                                                                                                                                |
| Other colour designations     | Grate: Chrome, Valve: Chrome                                                                                                         |

## TECHNICAL DRAWINGS

## 672601SM