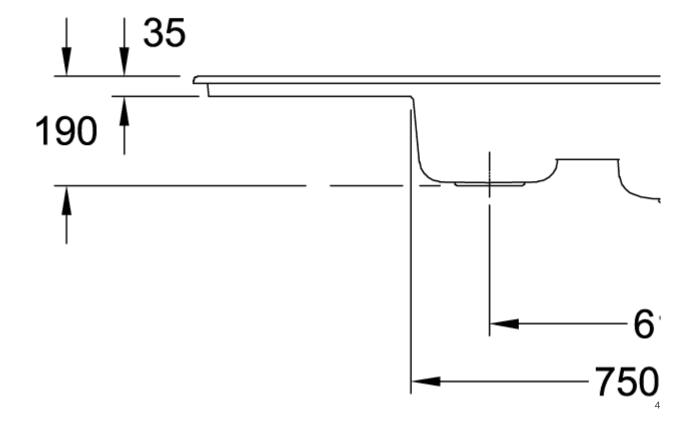

## TECHNICAL DRAWINGS

## 672601SM

## PRODUCT INFORMATION

| Article title                 | Villeroy & Boch Subway 80 Built-in<br>sink, included Waste system hand-<br>operated, of Ceramic, 1160 x 510<br>mm, Steam CeramicPlus |
|-------------------------------|--------------------------------------------------------------------------------------------------------------------------------------|
| Article number                | 672601SM                                                                                                                             |
| Assembly / Assembly type      | surface-mounted installation                                                                                                         |
| Assembly instructions         | minimum unit width: 80 cm                                                                                                            |
| Scope of delivery             | 1 x sink , 1 x basket strainer waste                                                                                                 |
| Length in mm                  | 510                                                                                                                                  |
| Width in mm                   | 1160                                                                                                                                 |
| Height in mm                  | 220                                                                                                                                  |
| Interior depth                | 200                                                                                                                                  |
| Collection                    | Subway 80                                                                                                                            |
| Material                      | Ceramic                                                                                                                              |
| Colour name                   | Steam CeramicPlus                                                                                                                    |
| Other material                | Grate: Stainless steel Valve:<br>Stainless steel                                                                                     |
| Position of main bowl         | Basin, reversible                                                                                                                    |
| Function of the drain fitting | basket strainer waste                                                                                                                |
| Colour designation            | Steam                                                                                                                                |
| Other colour designations     | Grate: Chrome, Valve: Chrome                                                                                                         |