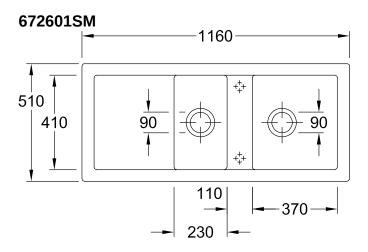

## TECHNICAL DRAWINGS

## 672601SM

## PRODUCT INFORMATION

| Article title                 | Villeroy & Boch Subway 80 Built-in<br>sink, included Waste system hand-<br>operated, of Ceramic, 1160 x 510<br>mm, Steam CeramicPlus |
|-------------------------------|--------------------------------------------------------------------------------------------------------------------------------------|
| Article number                | 672601SM                                                                                                                             |
| Assembly / Assembly type      | surface-mounted installation                                                                                                         |
| Assembly instructions         | minimum unit width: 80 cm                                                                                                            |
| Scope of delivery             | 1 x sink , 1 x basket strainer waste                                                                                                 |
| Length in mm                  | 510                                                                                                                                  |
| Width in mm                   | 1160                                                                                                                                 |
| Height in mm                  | 220                                                                                                                                  |
| Interior depth                | 200                                                                                                                                  |
| Collection                    | Subway 80                                                                                                                            |
| Material                      | Ceramic                                                                                                                              |
| Colour name                   | Steam CeramicPlus                                                                                                                    |
| Other material                | Grate: Stainless steel Valve:<br>Stainless steel                                                                                     |
| Position of main bowl         | Basin, reversible                                                                                                                    |
| Function of the drain fitting | basket strainer waste                                                                                                                |
| Colour designation            | Steam                                                                                                                                |
| Other colour designations     | Grate: Chrome, Valve: Chrome                                                                                                         |