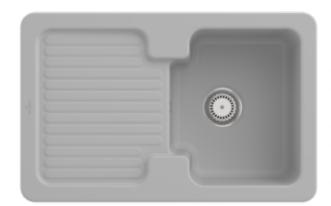

## PRODUCT INFORMATION

| Article title                 | Villeroy & Boch Condor 45 Built-in<br>sink, included Waste system hand-<br>operated, of Ceramic, 800 x 510<br>mm, Steam CeramicPlus |
|-------------------------------|-------------------------------------------------------------------------------------------------------------------------------------|
| Article number                | 674501SM                                                                                                                            |
| Assembly / Assembly type      | surface-mounted installation                                                                                                        |
| Assembly instructions         | minimum unit width: 45 cm                                                                                                           |
| Scope of delivery             | 1  x sink , $1  x basket strainer waste$                                                                                            |
| Length in mm                  | 510                                                                                                                                 |
| Width in mm                   | 800                                                                                                                                 |
| Height in mm                  | 200                                                                                                                                 |
| Interior depth                | 180                                                                                                                                 |
| Collection                    | Condor 45                                                                                                                           |
| Material                      | Ceramic                                                                                                                             |
| Colour name                   | Steam CeramicPlus                                                                                                                   |
| Other material                | Grate: Stainless steel Valve:<br>Stainless steel                                                                                    |
| Position of main bowl         | Basin, reversible                                                                                                                   |
| Function of the drain fitting | basket strainer waste                                                                                                               |
| Colour designation            | Steam                                                                                                                               |
| Other colour designations     | Grate: Chrome, Valve: Chrome                                                                                                        |