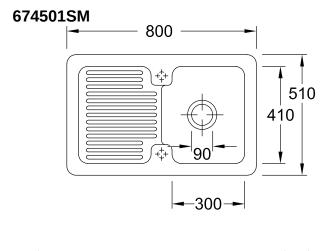

## TECHNICAL DRAWINGS

## PRODUCT INFORMATION

| Article title                 | Villeroy & Boch Condor 45 Built-in<br>sink, included Waste system hand-<br>operated, of Ceramic, 800 x 510<br>mm, Steam CeramicPlus |
|-------------------------------|-------------------------------------------------------------------------------------------------------------------------------------|
| Article number                | 674501SM                                                                                                                            |
| Assembly / Assembly type      | surface-mounted installation                                                                                                        |
| Assembly instructions         | minimum unit width: 45 cm                                                                                                           |
| Scope of delivery             | 1  x sink , $1  x basket strainer waste$                                                                                            |
| Length in mm                  | 510                                                                                                                                 |
| Width in mm                   | 800                                                                                                                                 |
| Height in mm                  | 200                                                                                                                                 |
| Interior depth                | 180                                                                                                                                 |
| Collection                    | Condor 45                                                                                                                           |
| Material                      | Ceramic                                                                                                                             |
| Colour name                   | Steam CeramicPlus                                                                                                                   |
| Other material                | Grate: Stainless steel Valve:<br>Stainless steel                                                                                    |
| Position of main bowl         | Basin, reversible                                                                                                                   |
| Function of the drain fitting | basket strainer waste                                                                                                               |
| Colour designation            | Steam                                                                                                                               |
| Other colour designations     | Grate: Chrome, Valve: Chrome                                                                                                        |