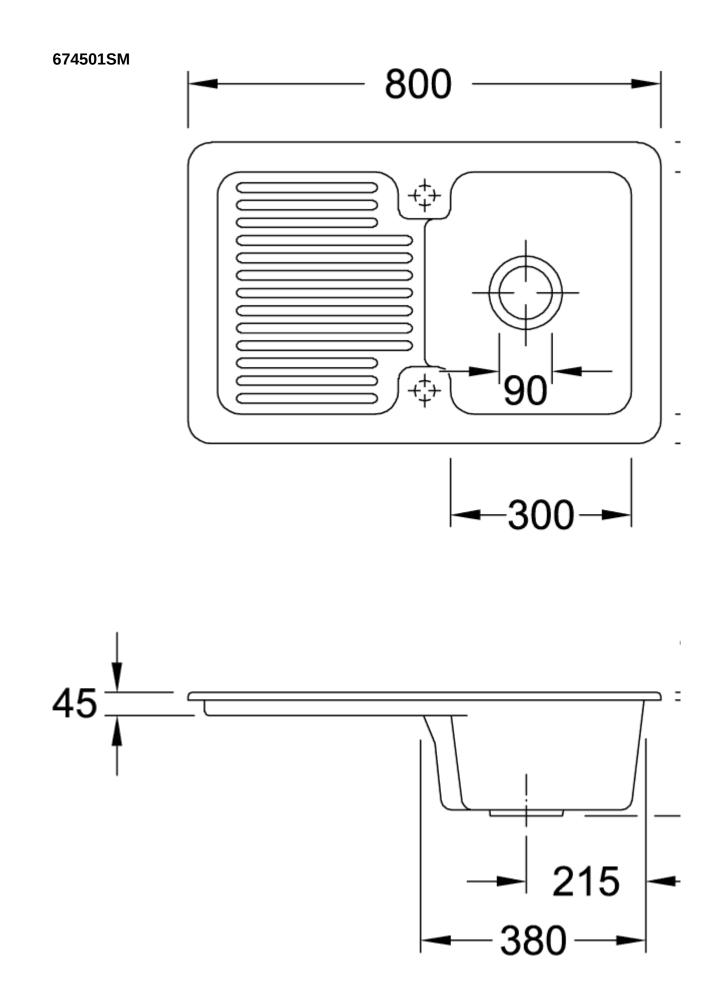

## TECHNICAL DRAWINGS

## PRODUCT INFORMATION

| Article title                 | Villeroy & Boch Condor 45 Built-in<br>sink, included Waste system hand-<br>operated, of Ceramic, 800 x 510<br>mm, Steam CeramicPlus |
|-------------------------------|-------------------------------------------------------------------------------------------------------------------------------------|
| Article number                | 674501SM                                                                                                                            |
| Assembly / Assembly type      | surface-mounted installation                                                                                                        |
| Assembly instructions         | minimum unit width: 45 cm                                                                                                           |
| Scope of delivery             | 1  x sink , $1  x basket strainer waste$                                                                                            |
| Length in mm                  | 510                                                                                                                                 |
| Width in mm                   | 800                                                                                                                                 |
| Height in mm                  | 200                                                                                                                                 |
| Interior depth                | 180                                                                                                                                 |
| Collection                    | Condor 45                                                                                                                           |
| Material                      | Ceramic                                                                                                                             |
| Colour name                   | Steam CeramicPlus                                                                                                                   |
| Other material                | Grate: Stainless steel Valve:<br>Stainless steel                                                                                    |
| Position of main bowl         | Basin, reversible                                                                                                                   |
| Function of the drain fitting | basket strainer waste                                                                                                               |
| Colour designation            | Steam                                                                                                                               |
| Other colour designations     | Grate: Chrome, Valve: Chrome                                                                                                        |