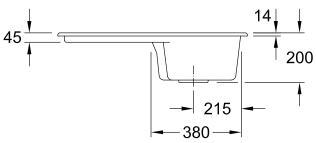

## TECHNICAL DRAWINGS

## PRODUCT INFORMATION

| Article title                 | Villeroy & Boch Condor 45 Built-in<br>sink, included Waste system hand-<br>operated, of Ceramic, 800 x 510<br>mm, Steam CeramicPlus |
|-------------------------------|-------------------------------------------------------------------------------------------------------------------------------------|
| Article number                | 674501SM                                                                                                                            |
| Assembly / Assembly type      | surface-mounted installation                                                                                                        |
| Assembly instructions         | minimum unit width: 45 cm                                                                                                           |
| Scope of delivery             | 1  x sink , $1  x basket strainer waste$                                                                                            |
| Length in mm                  | 510                                                                                                                                 |
| Width in mm                   | 800                                                                                                                                 |
| Height in mm                  | 200                                                                                                                                 |
| Interior depth                | 180                                                                                                                                 |
| Collection                    | Condor 45                                                                                                                           |
| Material                      | Ceramic                                                                                                                             |
| Colour name                   | Steam CeramicPlus                                                                                                                   |
| Other material                | Grate: Stainless steel Valve:<br>Stainless steel                                                                                    |
| Position of main bowl         | Basin, reversible                                                                                                                   |
| Function of the drain fitting | basket strainer waste                                                                                                               |
| Colour designation            | Steam                                                                                                                               |
| Other colour designations     | Grate: Chrome, Valve: Chrome                                                                                                        |