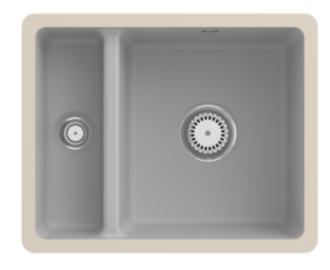

## SUBWAY 60 XU UNDERCOUNTER SINK RECTANGLE

## PRODUCT INFORMATION

| Article title                 | Villeroy & Boch Subway 60 XU<br>Undercounter sink, included Waste<br>system hand-operated, of Ceramic,<br>545 x 440 mm, Steam CeramicPlus |
|-------------------------------|-------------------------------------------------------------------------------------------------------------------------------------------|
| Article number                | 675801SM                                                                                                                                  |
| Assembly / Assembly type      | Undercounter                                                                                                                              |
| Assembly instructions         | Installation in natural stone or artificial stone countertops, minimum unit width: 60 cm                                                  |
| Scope of delivery             | 1 x sink , 1 x basket strainer waste                                                                                                      |
| Length in mm                  | 440                                                                                                                                       |
| Width in mm                   | 545                                                                                                                                       |
| Height in mm                  | 200                                                                                                                                       |
| Interior depth                | 190                                                                                                                                       |
| Collection                    | Subway 60 XU                                                                                                                              |
| Material                      | Ceramic                                                                                                                                   |
| Colour name                   | Steam CeramicPlus                                                                                                                         |
| Other material                | Grate: Stainless steel Valve:<br>Stainless steel                                                                                          |
| Position of main bowl         | Basin on right                                                                                                                            |
| Function of the drain fitting | basket strainer waste                                                                                                                     |
| Colour designation            | Steam                                                                                                                                     |
| Other colour designations     | Grate: Chrome, Valve: Chrome                                                                                                              |