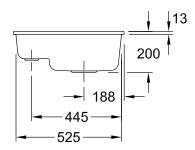

## PRODUCT INFORMATION

| Article title                 | Villeroy & Boch Subway 60 XU<br>Undercounter sink, included Waste<br>system hand-operated, of Ceramic,<br>545 x 440 mm, Steam CeramicPlus |
|-------------------------------|-------------------------------------------------------------------------------------------------------------------------------------------|
| Article number                | 675801SM                                                                                                                                  |
| Assembly / Assembly type      | Undercounter                                                                                                                              |
| Assembly instructions         | Installation in natural stone or artificial stone countertops, minimum unit width: 60 cm                                                  |
| Scope of delivery             | 1 x sink , 1 x basket strainer waste                                                                                                      |
| Length in mm                  | 440                                                                                                                                       |
| Width in mm                   | 545                                                                                                                                       |
| Height in mm                  | 200                                                                                                                                       |
| Interior depth                | 190                                                                                                                                       |
| Collection                    | Subway 60 XU                                                                                                                              |
| Material                      | Ceramic                                                                                                                                   |
| Colour name                   | Steam CeramicPlus                                                                                                                         |
| Other material                | Grate: Stainless steel Valve:<br>Stainless steel                                                                                          |
| Position of main bowl         | Basin on right                                                                                                                            |
| Function of the drain fitting | basket strainer waste                                                                                                                     |
| Colour designation            | Steam                                                                                                                                     |
| Other colour designations     | Grate: Chrome, Valve: Chrome                                                                                                              |

## TECHNICAL DRAWINGS

## 675801SM