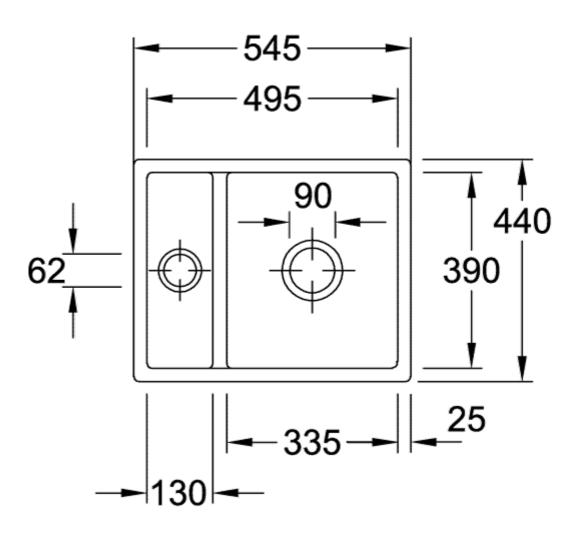

|
| Position of main bowl         | Basin on right                                                                                                                            |
| Function of the drain fitting | basket strainer waste                                                                                                                     |
| Colour designation            | Steam                                                                                                                                     |
| Other colour designations     | Grate: Chrome, Valve: Chrome                                                                                                              |

## TECHNICAL DRAWINGS

## 675801SM