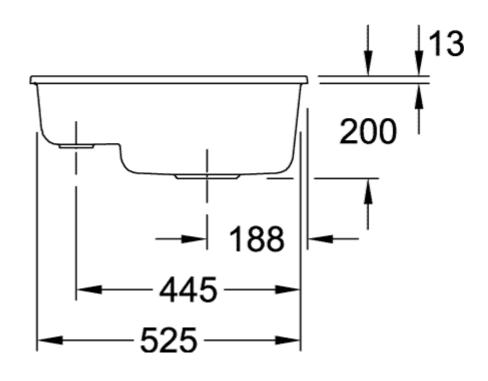

|
| Position of main bowl         | Basin on right                                                                                                                            |
| Function of the drain fitting | basket strainer waste                                                                                                                     |
| Colour designation            | Steam                                                                                                                                     |
| Other colour designations     | Grate: Chrome, Valve: Chrome                                                                                                              |

## TECHNICAL DRAWINGS

## 675801SM