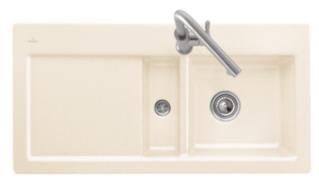

## PRODUCT INFORMATION

| Article title                 | Villeroy & Boch Subway 60 flat<br>Flush-mounted sink, included<br>Waste system pop-up, of Ceramic,<br>965 x 475 mm, Stone White<br>CeramicPlus                                                          |
|-------------------------------|---------------------------------------------------------------------------------------------------------------------------------------------------------------------------------------------------------|
| Article number                | 67702FRW                                                                                                                                                                                                |
| Assembly / Assembly type      | flush-fitting installation                                                                                                                                                                              |
| Assembly instructions         | minimum unit width: 60 cm,<br>Minimum thickness of the<br>countertop when placed with a<br>dishwasher: at least 4 cm For flush-<br>fit installation in natural stone or<br>artificial stone countertops |
| Scope of delivery             | 1 x sink , 1 x pop-up waste system 1 x cover cap, round                                                                                                                                                 |
| Length in mm                  | 475                                                                                                                                                                                                     |
| Width in mm                   | 965                                                                                                                                                                                                     |
| Height in mm                  | 220                                                                                                                                                                                                     |
| Interior depth                | 200                                                                                                                                                                                                     |
| Collection                    | Subway 60 flat                                                                                                                                                                                          |
| Material                      | Ceramic                                                                                                                                                                                                 |
| Colour name                   | Stone White CeramicPlus                                                                                                                                                                                 |
| Other material                | Grate: Stainless steel Valve:<br>Stainless steel                                                                                                                                                        |
| Position of main bowl         | Basin on left                                                                                                                                                                                           |
| Function of the drain fitting | pop-up waste system                                                                                                                                                                                     |
| Colour designation            | Stone White                                                                                                                                                                                             |
| Other colour designations     | Grate: Chrome, Valve: Chrome                                                                                                                                                                            |