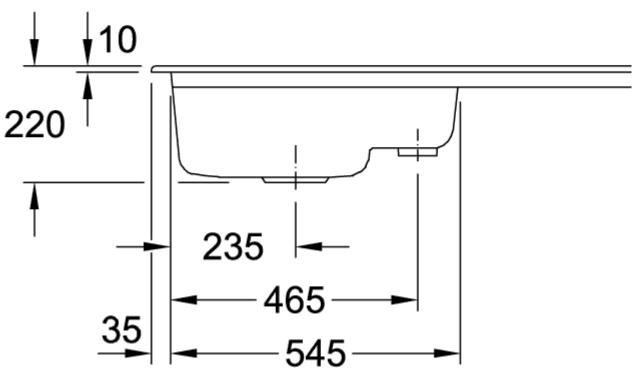

inless steel Valve:<br>Stainless steel                                                                             |
| Position of main bowl         | Basin on left                                                                                                                |
| Function of the drain fitting | pop-up waste system                                                                                                          |
| Colour designation            | Crema                                                                                                                        |
| Other colour designations     | Grate: Chrome, Valve: Chrome                                                                                                 |

## TECHNICAL DRAWINGS

## 677202KR