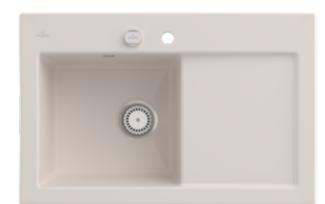

## SUBWAY 45 BUILT-IN SINK RECTANGLE

## PRODUCT INFORMATION

| Article title                 | Villeroy & Boch Subway 45 Built-in<br>sink, included Waste system pop-<br>up, of Ceramic, 780 x 510 mm,<br>Crema CeramicPlus |
|-------------------------------|------------------------------------------------------------------------------------------------------------------------------|
| Article number                | 677202KR                                                                                                                     |
| Assembly / Assembly type      | surface-mounted installation                                                                                                 |
| Assembly instructions         | minimum unit width: 45 cm                                                                                                    |
| Scope of delivery             | 1 x sink , 1 x pop-up waste system<br>1 x cover cap, round                                                                   |
| Length in mm                  | 510                                                                                                                          |
| Width in mm                   | 780                                                                                                                          |
| Height in mm                  | 220                                                                                                                          |
| Interior depth                | 200                                                                                                                          |
| Collection                    | Subway 45                                                                                                                    |
| Material                      | Ceramic                                                                                                                      |
| Colour name                   | Crema CeramicPlus                                                                                                            |
| Other material                | Grate: Stainless steel Valve:<br>Stainless steel                                                                             |
| Position of main bowl         | Basin on left                                                                                                                |
| Function of the drain fitting | pop-up waste system                                                                                                          |
| Colour designation            | Crema                                                                                                                        |
| Other colour designations     | Grate: Chrome, Valve: Chrome                                                                                                 |