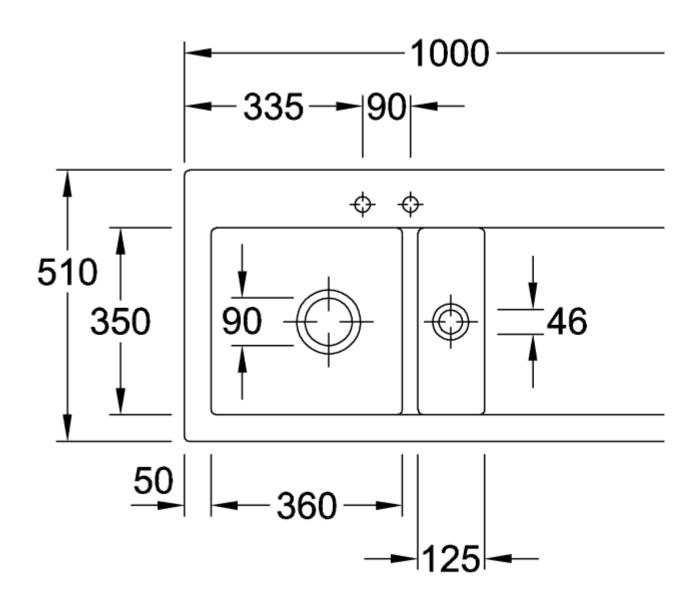

tainless steel Valve:<br>Stainless steel                                                                             |
| Position of main bowl         | Basin on left                                                                                                                |
| Function of the drain fitting | pop-up waste system                                                                                                          |
| Colour designation            | Crema                                                                                                                        |
| Other colour designations     | Grate: Chrome, Valve: Chrome                                                                                                 |

## TECHNICAL DRAWINGS

## 677202KR