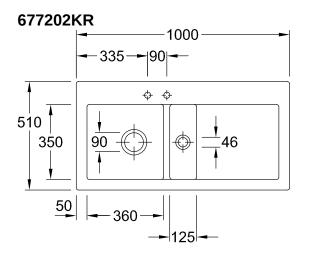

less steel Valve:<br>Stainless steel                                                                             |
| Position of main bowl         | Basin on left                                                                                                                |
| Function of the drain fitting | pop-up waste system                                                                                                          |
| Colour designation            | Crema                                                                                                                        |
| Other colour designations     | Grate: Chrome, Valve: Chrome                                                                                                 |

## TECHNICAL DRAWINGS

## 677202KR