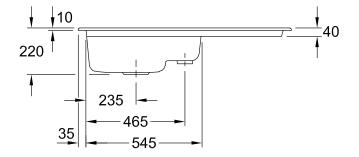

## PRODUCT INFORMATION

| Article title                 | Villeroy & Boch Subway 45 Built-in<br>sink, included Waste system pop-<br>up, of Ceramic, 780 x 510 mm,<br>Crema CeramicPlus |
|-------------------------------|------------------------------------------------------------------------------------------------------------------------------|
| Article number                | 677202KR                                                                                                                     |
| Assembly / Assembly type      | surface-mounted installation                                                                                                 |
| Assembly instructions         | minimum unit width: 45 cm                                                                                                    |
| Scope of delivery             | 1 x sink , 1 x pop-up waste system<br>1 x cover cap, round                                                                   |
| Length in mm                  | 510                                                                                                                          |
| Width in mm                   | 780                                                                                                                          |
| Height in mm                  | 220                                                                                                                          |
| Interior depth                | 200                                                                                                                          |
| Collection                    | Subway 45                                                                                                                    |
| Material                      | Ceramic                                                                                                                      |
| Colour name                   | Crema CeramicPlus                                                                                                            |
| Other material                | Grate: Stainless steel Valve:<br>Stainless steel                                                                             |
| Position of main bowl         | Basin on left                                                                                                                |
| Function of the drain fitting | pop-up waste system                                                                                                          |
| Colour designation            | Crema                                                                                                                        |
| Other colour designations     | Grate: Chrome, Valve: Chrome                                                                                                 |

## TECHNICAL DRAWINGS

## 677202KR