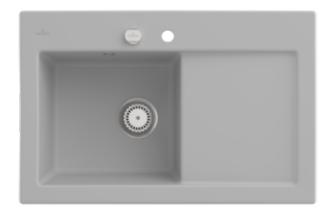

## SUBWAY 45 BUILT-IN SINK RECTANGLE

## PRODUCT INFORMATION

| Article title                 | Villeroy & Boch Subway 45 Built-in<br>sink, included Waste system pop-<br>up, of Ceramic, 780 x 510 mm,<br>Steam CeramicPlus |
|-------------------------------|------------------------------------------------------------------------------------------------------------------------------|
| Article number                | 677202SM                                                                                                                     |
| Assembly / Assembly type      | surface-mounted installation                                                                                                 |
| Assembly instructions         | minimum unit width: 45 cm                                                                                                    |
| Scope of delivery             | 1 x sink , 1 x pop-up waste system<br>1 x cover cap, round                                                                   |
| Length in mm                  | 510                                                                                                                          |
| Width in mm                   | 780                                                                                                                          |
| Height in mm                  | 220                                                                                                                          |
| Interior depth                | 200                                                                                                                          |
| Collection                    | Subway 45                                                                                                                    |
| Material                      | Ceramic                                                                                                                      |
| Colour name                   | Steam CeramicPlus                                                                                                            |
| Other material                | Grate: Stainless steel Valve:<br>Stainless steel                                                                             |
| Position of main bowl         | Basin on left                                                                                                                |
| Function of the drain fitting | pop-up waste system                                                                                                          |
| Colour designation            | Steam                                                                                                                        |
| Other colour designations     | Grate: Chrome, Valve: Chrome                                                                                                 |