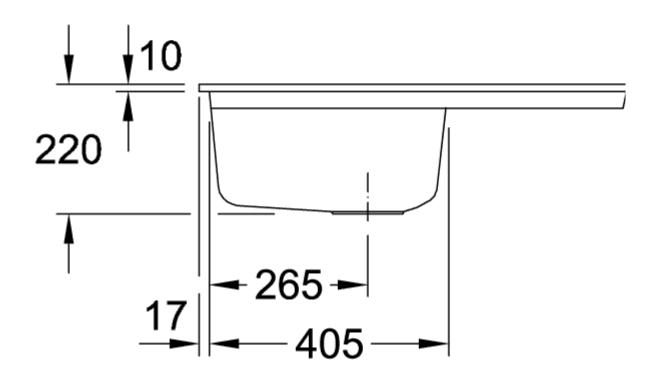

|
| Function of the drain fitting | pop-up waste system                                                                                                                                                                                     |
| Colour designation            | Stone White                                                                                                                                                                                             |
| Other colour designations     | Grate: Chrome, Valve: Chrome                                                                                                                                                                            |

## TECHNICAL DRAWINGS