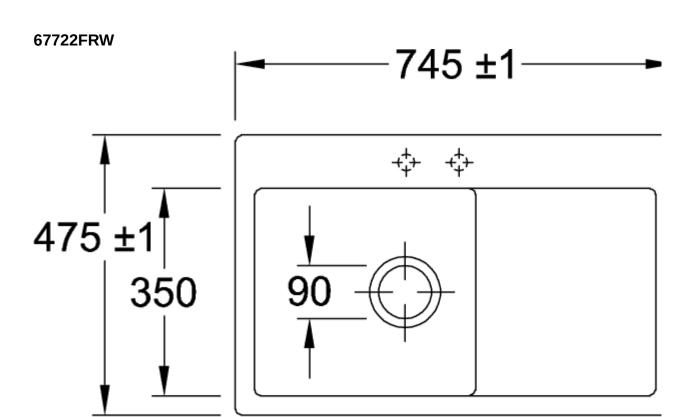

|
| Function of the drain fitting | pop-up waste system                                                                                                                                                                                     |
| Colour designation            | Stone White                                                                                                                                                                                             |
| Other colour designations     | Grate: Chrome, Valve: Chrome                                                                                                                                                                            |

## TECHNICAL DRAWINGS