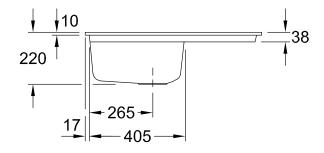

|
| Function of the drain fitting | pop-up waste system                                                                                                                                                                                     |
| Colour designation            | Stone White                                                                                                                                                                                             |
| Other colour designations     | Grate: Chrome, Valve: Chrome                                                                                                                                                                            |

## TECHNICAL DRAWINGS