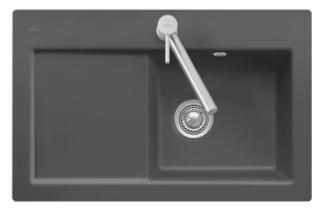

## PRODUCT INFORMATION

| Article title                 | Villeroy & Boch Subway 45 flat<br>Flush-mounted sink, included<br>Waste system pop-up, of Ceramic,<br>745 x 475 mm, Stone White<br>CeramicPlus                                                          |
|-------------------------------|---------------------------------------------------------------------------------------------------------------------------------------------------------------------------------------------------------|
| Article number                | 67722FRW                                                                                                                                                                                                |
| Assembly / Assembly type      | flush-fitting installation                                                                                                                                                                              |
| Assembly instructions         | minimum unit width: 45 cm,<br>Minimum thickness of the<br>countertop when placed with a<br>dishwasher: at least 4 cm For flush-<br>fit installation in natural stone or<br>artificial stone countertops |
| Scope of delivery             | 1 x sink , 1 x pop-up waste system 1 x cover cap, round                                                                                                                                                 |
| Length in mm                  | 475                                                                                                                                                                                                     |
| Width in mm                   | 745                                                                                                                                                                                                     |
| Height in mm                  | 220                                                                                                                                                                                                     |
| Interior depth                | 200                                                                                                                                                                                                     |
| Collection                    | Subway 45 flat                                                                                                                                                                                          |
| Material                      | Ceramic                                                                                                                                                                                                 |
| Colour name                   | Stone White CeramicPlus                                                                                                                                                                                 |
| Other material                | Grate: Stainless steel Valve:<br>Stainless steel                                                                                                                                                        |
| Position of main bowl         | Basin on left                                                                                                                                                                                           |
| Function of the drain fitting | pop-up waste system                                                                                                                                                                                     |
| Colour designation            | Stone White                                                                                                                                                                                             |
| Other colour designations     | Grate: Chrome, Valve: Chrome                                                                                                                                                                            |