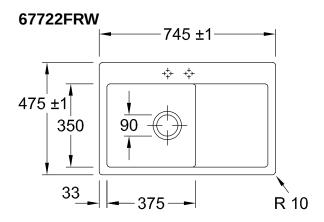

|
| Function of the drain fitting | pop-up waste system                                                                                                                                                                                     |
| Colour designation            | Stone White                                                                                                                                                                                             |
| Other colour designations     | Grate: Chrome, Valve: Chrome                                                                                                                                                                            |

## TECHNICAL DRAWINGS