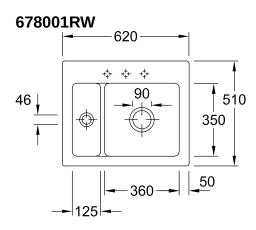

## 678001RW

## PRODUCT INFORMATION

| Article title                 | Villeroy & Boch Subway 60 XM<br>Built-in sink, included Waste system<br>hand-operated, of Ceramic, 620 x<br>510 mm, Stone White CeramicPlus |
|-------------------------------|---------------------------------------------------------------------------------------------------------------------------------------------|
| Article number                | 678001RW                                                                                                                                    |
| Assembly / Assembly type      | surface-mounted installation                                                                                                                |
| Assembly instructions         | minimum unit width: 60 cm                                                                                                                   |
| Scope of delivery             | 1 x sink , 1 x basket strainer waste                                                                                                        |
| Length in mm                  | 510                                                                                                                                         |
| Width in mm                   | 620                                                                                                                                         |
| Height in mm                  | 225                                                                                                                                         |
| Interior depth                | 205                                                                                                                                         |
| Collection                    | Subway 60 XM                                                                                                                                |
| Material                      | Ceramic                                                                                                                                     |
| Colour name                   | Stone White CeramicPlus                                                                                                                     |
| Other material                | Grate: Stainless steel Valve:<br>Stainless steel                                                                                            |
| Position of main bowl         | Basin on right                                                                                                                              |
| Function of the drain fitting | basket strainer waste                                                                                                                       |
| Colour designation            | Stone White                                                                                                                                 |
| Other colour designations     | Grate: Chrome, Valve: Chrome                                                                                                                |