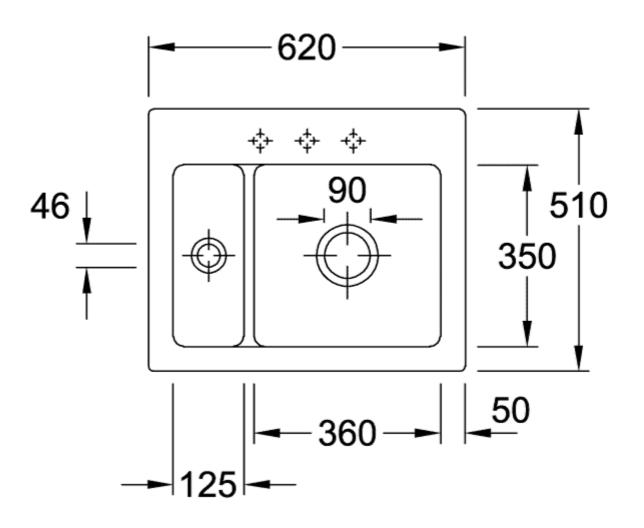

## TECHNICAL DRAWINGS

## PRODUCT INFORMATION

| Article title                 | Villeroy & Boch Subway 60 XM<br>Built-in sink, included Waste system<br>hand-operated, of Ceramic, 620 x<br>510 mm, Stone White CeramicPlus |
|-------------------------------|---------------------------------------------------------------------------------------------------------------------------------------------|
| Article number                | 678001RW                                                                                                                                    |
| Assembly / Assembly type      | surface-mounted installation                                                                                                                |
| Assembly instructions         | minimum unit width: 60 cm                                                                                                                   |
| Scope of delivery             | 1 x sink , 1 x basket strainer waste                                                                                                        |
| Length in mm                  | 510                                                                                                                                         |
| Width in mm                   | 620                                                                                                                                         |
| Height in mm                  | 225                                                                                                                                         |
| Interior depth                | 205                                                                                                                                         |
| Collection                    | Subway 60 XM                                                                                                                                |
| Material                      | Ceramic                                                                                                                                     |
| Colour name                   | Stone White CeramicPlus                                                                                                                     |
| Other material                | Grate: Stainless steel Valve:<br>Stainless steel                                                                                            |
| Position of main bowl         | Basin on right                                                                                                                              |
| Function of the drain fitting | basket strainer waste                                                                                                                       |
| Colour designation            | Stone White                                                                                                                                 |
| Other colour designations     | Grate: Chrome, Valve: Chrome                                                                                                                |