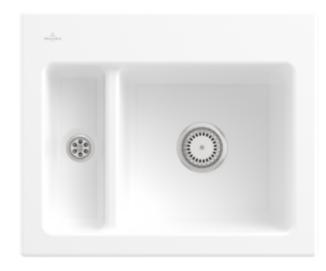

## SUBWAY 60 XM BUILT-IN SINK RECTANGLE

## PRODUCT INFORMATION

| Article title                 | Villeroy & Boch Subway 60 XM<br>Built-in sink, included Waste system<br>hand-operated, of Ceramic, 620 x<br>510 mm, Stone White CeramicPlus |
|-------------------------------|---------------------------------------------------------------------------------------------------------------------------------------------|
| Article number                | 678001RW                                                                                                                                    |
| Assembly / Assembly type      | surface-mounted installation                                                                                                                |
| Assembly instructions         | minimum unit width: 60 cm                                                                                                                   |
| Scope of delivery             | 1 x sink , 1 x basket strainer waste                                                                                                        |
| Length in mm                  | 510                                                                                                                                         |
| Width in mm                   | 620                                                                                                                                         |
| Height in mm                  | 225                                                                                                                                         |
| Interior depth                | 205                                                                                                                                         |
| Collection                    | Subway 60 XM                                                                                                                                |
| Material                      | Ceramic                                                                                                                                     |
| Colour name                   | Stone White CeramicPlus                                                                                                                     |
| Other material                | Grate: Stainless steel Valve:<br>Stainless steel                                                                                            |
| Position of main bowl         | Basin on right                                                                                                                              |
| Function of the drain fitting | basket strainer waste                                                                                                                       |
| Colour designation            | Stone White                                                                                                                                 |
| Other colour designations     | Grate: Chrome, Valve: Chrome                                                                                                                |