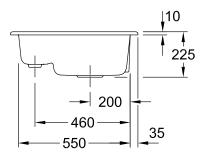

## PRODUCT INFORMATION

| Article title                 | Villeroy & Boch Subway 60 XM<br>Built-in sink, included Waste system<br>hand-operated, of Ceramic, 620 x<br>510 mm, Stone White CeramicPlus |
|-------------------------------|---------------------------------------------------------------------------------------------------------------------------------------------|
| Article number                | 678001RW                                                                                                                                    |
| Assembly / Assembly type      | surface-mounted installation                                                                                                                |
| Assembly instructions         | minimum unit width: 60 cm                                                                                                                   |
| Scope of delivery             | 1 x sink , 1 x basket strainer waste                                                                                                        |
| Length in mm                  | 510                                                                                                                                         |
| Width in mm                   | 620                                                                                                                                         |
| Height in mm                  | 225                                                                                                                                         |
| Interior depth                | 205                                                                                                                                         |
| Collection                    | Subway 60 XM                                                                                                                                |
| Material                      | Ceramic                                                                                                                                     |
| Colour name                   | Stone White CeramicPlus                                                                                                                     |
| Other material                | Grate: Stainless steel Valve:<br>Stainless steel                                                                                            |
| Position of main bowl         | Basin on right                                                                                                                              |
| Function of the drain fitting | basket strainer waste                                                                                                                       |
| Colour designation            | Stone White                                                                                                                                 |
| Other colour designations     | Grate: Chrome, Valve: Chrome                                                                                                                |

## TECHNICAL DRAWINGS

## 678001RW