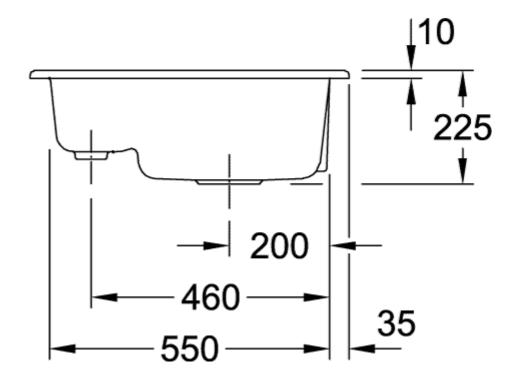

## TECHNICAL DRAWINGS

## PRODUCT INFORMATION

| Article title                 | Villeroy & Boch Subway 60 XM<br>Built-in sink, included Waste system<br>hand-operated, of Ceramic, 620 x<br>510 mm, Stone White CeramicPlus |
|-------------------------------|---------------------------------------------------------------------------------------------------------------------------------------------|
| Article number                | 678001RW                                                                                                                                    |
| Assembly / Assembly type      | surface-mounted installation                                                                                                                |
| Assembly instructions         | minimum unit width: 60 cm                                                                                                                   |
| Scope of delivery             | 1 x sink , 1 x basket strainer waste                                                                                                        |
| Length in mm                  | 510                                                                                                                                         |
| Width in mm                   | 620                                                                                                                                         |
| Height in mm                  | 225                                                                                                                                         |
| Interior depth                | 205                                                                                                                                         |
| Collection                    | Subway 60 XM                                                                                                                                |
| Material                      | Ceramic                                                                                                                                     |
| Colour name                   | Stone White CeramicPlus                                                                                                                     |
| Other material                | Grate: Stainless steel Valve:<br>Stainless steel                                                                                            |
| Position of main bowl         | Basin on right                                                                                                                              |
| Function of the drain fitting | basket strainer waste                                                                                                                       |
| Colour designation            | Stone White                                                                                                                                 |
| Other colour designations     | Grate: Chrome, Valve: Chrome                                                                                                                |