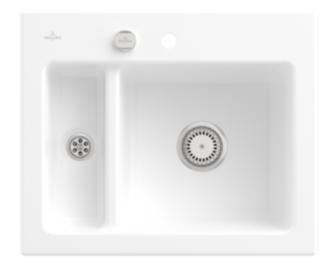

## SUBWAY 60 XM BUILT-IN SINK RECTANGLE

## PRODUCT INFORMATION

| Article title                 | Villeroy & Boch Subway 60 XM<br>Built-in sink, included Waste system<br>pop-up, of Ceramic, 620 x 510 mm,<br>Stone White CeramicPlus |
|-------------------------------|--------------------------------------------------------------------------------------------------------------------------------------|
| Article number                | 678002RW                                                                                                                             |
| Assembly / Assembly type      | surface-mounted installation                                                                                                         |
| Assembly instructions         | minimum unit width: 60 cm                                                                                                            |
| Scope of delivery             | 1 x sink , 1 x pop-up waste system<br>1 x cover cap, round                                                                           |
| Length in mm                  | 510                                                                                                                                  |
| Width in mm                   | 620                                                                                                                                  |
| Height in mm                  | 225                                                                                                                                  |
| Interior depth                | 205                                                                                                                                  |
| Collection                    | Subway 60 XM                                                                                                                         |
| Material                      | Ceramic                                                                                                                              |
| Colour name                   | Stone White CeramicPlus                                                                                                              |
| Other material                | Grate: Stainless steel Valve:<br>Stainless steel                                                                                     |
| Position of main bowl         | Basin on right                                                                                                                       |
| Function of the drain fitting | pop-up waste system                                                                                                                  |
| Colour designation            | Stone White                                                                                                                          |
| Other colour designations     | Grate: Chrome, Valve: Chrome                                                                                                         |