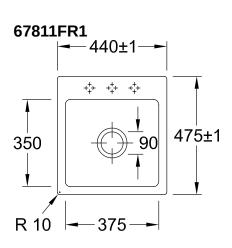

## TECHNICAL DRAWINGS

## 67811FR1

## PRODUCT INFORMATION

| Article title                 | Villeroy & Boch Subway 45 XS flat<br>Flush-mounted sink, included                                                                                                      |
|-------------------------------|------------------------------------------------------------------------------------------------------------------------------------------------------------------------|
|                               | Waste system hand-operated, of                                                                                                                                         |
|                               | Ceramic, 440 x 475 mm, White                                                                                                                                           |
|                               | Alpin CeramicPlus                                                                                                                                                      |
| Article number                | 67811FR1                                                                                                                                                               |
| Assembly / Assembly type      | flush-fitting installation                                                                                                                                             |
| Assembly instructions         | minimum unit width: 45 cm, For<br>flush-fit installation in natural stone<br>or artificial stone countertops <br>Minimum thickness of the<br>countertop: at least 3 cm |
| Scope of delivery             | $1 \ x \ sink$ , $1 \ x \ basket \ strainer \ waste$                                                                                                                   |
| Length in mm                  | 475                                                                                                                                                                    |
| Width in mm                   | 440                                                                                                                                                                    |
| Height in mm                  | 220                                                                                                                                                                    |
| Interior depth                | 205                                                                                                                                                                    |
| Collection                    | Subway 45 XS flat                                                                                                                                                      |
| Material                      | Ceramic                                                                                                                                                                |
| Colour name                   | White Alpin CeramicPlus                                                                                                                                                |
| Other material                | Grate: Stainless steel Valve:<br>Stainless steel                                                                                                                       |
| Position of main bowl         | Basin centred                                                                                                                                                          |
| Function of the drain fitting | basket strainer waste                                                                                                                                                  |
| Colour designation            | White Alpin                                                                                                                                                            |
| Other colour designations     | Grate: Chrome, Valve: Chrome                                                                                                                                           |