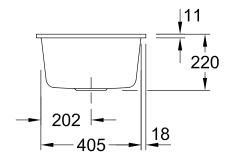

## PRODUCT INFORMATION

| Article title                 | Villeroy & Boch Subway 45 XS flat<br>Flush-mounted sink, included                                                                                                      |
|-------------------------------|------------------------------------------------------------------------------------------------------------------------------------------------------------------------|
|                               | Waste system hand-operated, of                                                                                                                                         |
|                               | Ceramic, 440 x 475 mm, White                                                                                                                                           |
|                               | Alpin CeramicPlus                                                                                                                                                      |
| Article number                | 67811FR1                                                                                                                                                               |
| Assembly / Assembly type      | flush-fitting installation                                                                                                                                             |
| Assembly instructions         | minimum unit width: 45 cm, For<br>flush-fit installation in natural stone<br>or artificial stone countertops <br>Minimum thickness of the<br>countertop: at least 3 cm |
| Scope of delivery             | $1 \ x \ sink$ , $1 \ x \ basket \ strainer \ waste$                                                                                                                   |
| Length in mm                  | 475                                                                                                                                                                    |
| Width in mm                   | 440                                                                                                                                                                    |
| Height in mm                  | 220                                                                                                                                                                    |
| Interior depth                | 205                                                                                                                                                                    |
| Collection                    | Subway 45 XS flat                                                                                                                                                      |
| Material                      | Ceramic                                                                                                                                                                |
| Colour name                   | White Alpin CeramicPlus                                                                                                                                                |
| Other material                | Grate: Stainless steel Valve:<br>Stainless steel                                                                                                                       |
| Position of main bowl         | Basin centred                                                                                                                                                          |
| Function of the drain fitting | basket strainer waste                                                                                                                                                  |
| Colour designation            | White Alpin                                                                                                                                                            |
| Other colour designations     | Grate: Chrome, Valve: Chrome                                                                                                                                           |

## TECHNICAL DRAWINGS

## 67811FR1