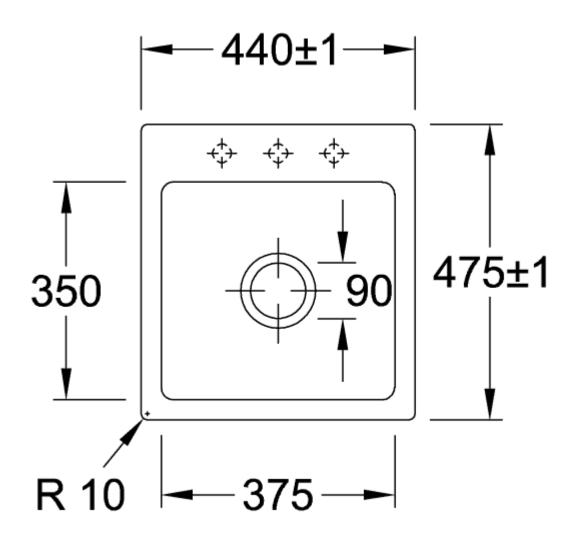

## TECHNICAL DRAWINGS

## 67811FR1

## PRODUCT INFORMATION

| Article title                 | Villeroy & Boch Subway 45 XS flat<br>Flush-mounted sink, included                                                                                                      |
|-------------------------------|------------------------------------------------------------------------------------------------------------------------------------------------------------------------|
|                               | Waste system hand-operated, of                                                                                                                                         |
|                               | Ceramic, 440 x 475 mm, White                                                                                                                                           |
|                               | Alpin CeramicPlus                                                                                                                                                      |
| Article number                | 67811FR1                                                                                                                                                               |
| Assembly / Assembly type      | flush-fitting installation                                                                                                                                             |
| Assembly instructions         | minimum unit width: 45 cm, For<br>flush-fit installation in natural stone<br>or artificial stone countertops <br>Minimum thickness of the<br>countertop: at least 3 cm |
| Scope of delivery             | $1 \ x \ sink$ , $1 \ x \ basket \ strainer \ waste$                                                                                                                   |
| Length in mm                  | 475                                                                                                                                                                    |
| Width in mm                   | 440                                                                                                                                                                    |
| Height in mm                  | 220                                                                                                                                                                    |
| Interior depth                | 205                                                                                                                                                                    |
| Collection                    | Subway 45 XS flat                                                                                                                                                      |
| Material                      | Ceramic                                                                                                                                                                |
| Colour name                   | White Alpin CeramicPlus                                                                                                                                                |
| Other material                | Grate: Stainless steel Valve:<br>Stainless steel                                                                                                                       |
| Position of main bowl         | Basin centred                                                                                                                                                          |
| Function of the drain fitting | basket strainer waste                                                                                                                                                  |
| Colour designation            | White Alpin                                                                                                                                                            |
| Other colour designations     | Grate: Chrome, Valve: Chrome                                                                                                                                           |