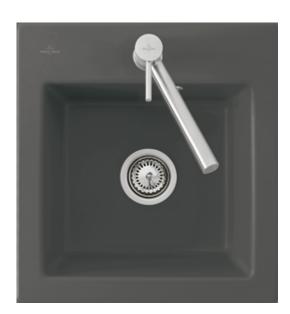

## SUBWAY 45 XS FLAT FLUSH-MOUNTED SINK RECTANGLE

## PRODUCT INFORMATION

| Article title                 | Villeroy & Boch Subway 45 XS flat<br>Flush-mounted sink, included                                                                                                      |
|-------------------------------|------------------------------------------------------------------------------------------------------------------------------------------------------------------------|
|                               | Waste system hand-operated, of                                                                                                                                         |
|                               | Ceramic, 440 x 475 mm, White                                                                                                                                           |
|                               | Alpin CeramicPlus                                                                                                                                                      |
| Article number                | 67811FR1                                                                                                                                                               |
| Assembly / Assembly type      | flush-fitting installation                                                                                                                                             |
| Assembly instructions         | minimum unit width: 45 cm, For<br>flush-fit installation in natural stone<br>or artificial stone countertops <br>Minimum thickness of the<br>countertop: at least 3 cm |
| Scope of delivery             | $1 \ x \ sink$ , $1 \ x \ basket \ strainer \ waste$                                                                                                                   |
| Length in mm                  | 475                                                                                                                                                                    |
| Width in mm                   | 440                                                                                                                                                                    |
| Height in mm                  | 220                                                                                                                                                                    |
| Interior depth                | 205                                                                                                                                                                    |
| Collection                    | Subway 45 XS flat                                                                                                                                                      |
| Material                      | Ceramic                                                                                                                                                                |
| Colour name                   | White Alpin CeramicPlus                                                                                                                                                |
| Other material                | Grate: Stainless steel Valve:<br>Stainless steel                                                                                                                       |
| Position of main bowl         | Basin centred                                                                                                                                                          |
| Function of the drain fitting | basket strainer waste                                                                                                                                                  |
| Colour designation            | White Alpin                                                                                                                                                            |
| Other colour designations     | Grate: Chrome, Valve: Chrome                                                                                                                                           |