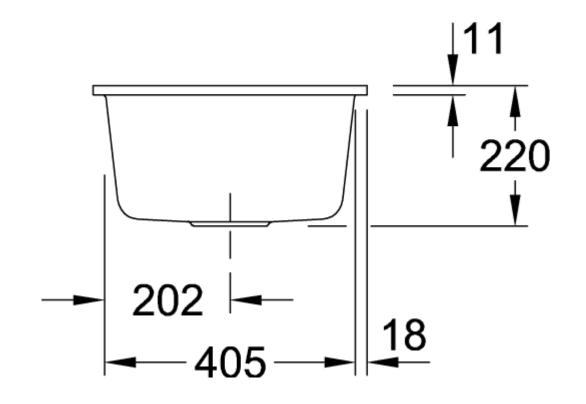

## TECHNICAL DRAWINGS

## 67811FR1

## PRODUCT INFORMATION

| Article title                 | Villeroy & Boch Subway 45 XS flat<br>Flush-mounted sink, included                                                                                                      |
|-------------------------------|------------------------------------------------------------------------------------------------------------------------------------------------------------------------|
|                               | Waste system hand-operated, of                                                                                                                                         |
|                               | Ceramic, 440 x 475 mm, White                                                                                                                                           |
|                               | Alpin CeramicPlus                                                                                                                                                      |
| Article number                | 67811FR1                                                                                                                                                               |
| Assembly / Assembly type      | flush-fitting installation                                                                                                                                             |
| Assembly instructions         | minimum unit width: 45 cm, For<br>flush-fit installation in natural stone<br>or artificial stone countertops <br>Minimum thickness of the<br>countertop: at least 3 cm |
| Scope of delivery             | $1 \ x \ sink$ , $1 \ x \ basket \ strainer \ waste$                                                                                                                   |
| Length in mm                  | 475                                                                                                                                                                    |
| Width in mm                   | 440                                                                                                                                                                    |
| Height in mm                  | 220                                                                                                                                                                    |
| Interior depth                | 205                                                                                                                                                                    |
| Collection                    | Subway 45 XS flat                                                                                                                                                      |
| Material                      | Ceramic                                                                                                                                                                |
| Colour name                   | White Alpin CeramicPlus                                                                                                                                                |
| Other material                | Grate: Stainless steel Valve:<br>Stainless steel                                                                                                                       |
| Position of main bowl         | Basin centred                                                                                                                                                          |
| Function of the drain fitting | basket strainer waste                                                                                                                                                  |
| Colour designation            | White Alpin                                                                                                                                                            |
| Other colour designations     | Grate: Chrome, Valve: Chrome                                                                                                                                           |