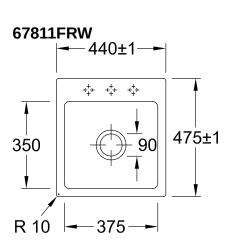

|
| Function of the drain fitting | basket strainer waste                                                                                                                                                  |
| Colour designation            | Stone White                                                                                                                                                            |
| Other colour designations     | Grate: Chrome, Valve: Chrome                                                                                                                                           |

## TECHNICAL DRAWINGS

## 67811FRW