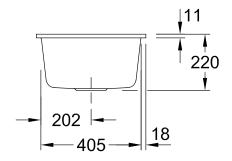

## PRODUCT INFORMATION

| Article title                 | Villeroy & Boch Subway 45 XS flat<br>Flush-mounted sink, included<br>Waste system hand-operated, of<br>Ceramic, 440 x 475 mm, Stone<br>White CeramicPlus               |
|-------------------------------|------------------------------------------------------------------------------------------------------------------------------------------------------------------------|
| Article number                | 67811FRW                                                                                                                                                               |
| Assembly / Assembly type      | flush-fitting installation                                                                                                                                             |
| Assembly instructions         | minimum unit width: 45 cm, For<br>flush-fit installation in natural stone<br>or artificial stone countertops <br>Minimum thickness of the<br>countertop: at least 3 cm |
| Scope of delivery             | 1 x sink , 1 x basket strainer waste                                                                                                                                   |
| Length in mm                  | 475                                                                                                                                                                    |
| Width in mm                   | 440                                                                                                                                                                    |
| Height in mm                  | 220                                                                                                                                                                    |
| Interior depth                | 205                                                                                                                                                                    |
| Collection                    | Subway 45 XS flat                                                                                                                                                      |
| Material                      | Ceramic                                                                                                                                                                |
| Colour name                   | Stone White CeramicPlus                                                                                                                                                |
| Other material                | Grate: Stainless steel Valve:<br>Stainless steel                                                                                                                       |
| Position of main bowl         | Basin centred                                                                                                                                                          |
| Function of the drain fitting | basket strainer waste                                                                                                                                                  |
| Colour designation            | Stone White                                                                                                                                                            |
| Other colour designations     | Grate: Chrome, Valve: Chrome                                                                                                                                           |

## TECHNICAL DRAWINGS

## 67811FRW