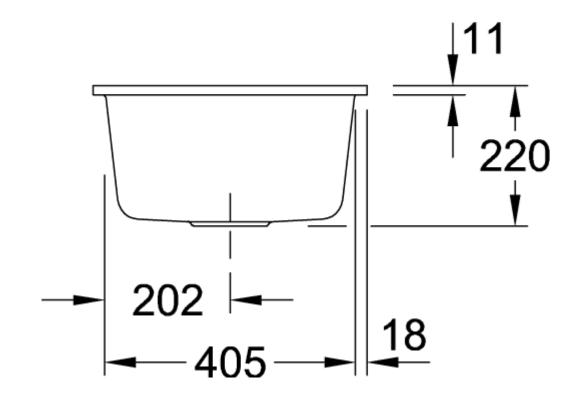

|
| Function of the drain fitting | basket strainer waste                                                                                                                                                  |
| Colour designation            | Stone White                                                                                                                                                            |
| Other colour designations     | Grate: Chrome, Valve: Chrome                                                                                                                                           |

## TECHNICAL DRAWINGS

## 67811FRW