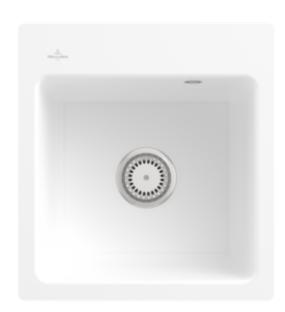

## SUBWAY 45 XS FLAT FLUSH-MOUNTED SINK RECTANGLE

## PRODUCT INFORMATION

| Article title                 | Villeroy & Boch Subway 45 XS flat<br>Flush-mounted sink, included<br>Waste system hand-operated, of<br>Ceramic, 440 x 475 mm, Stone<br>White CeramicPlus               |
|-------------------------------|------------------------------------------------------------------------------------------------------------------------------------------------------------------------|
| Article number                | 67811FRW                                                                                                                                                               |
| Assembly / Assembly type      | flush-fitting installation                                                                                                                                             |
| Assembly instructions         | minimum unit width: 45 cm, For<br>flush-fit installation in natural stone<br>or artificial stone countertops <br>Minimum thickness of the<br>countertop: at least 3 cm |
| Scope of delivery             | 1 x sink , 1 x basket strainer waste                                                                                                                                   |
| Length in mm                  | 475                                                                                                                                                                    |
| Width in mm                   | 440                                                                                                                                                                    |
| Height in mm                  | 220                                                                                                                                                                    |
| Interior depth                | 205                                                                                                                                                                    |
| Collection                    | Subway 45 XS flat                                                                                                                                                      |
| Material                      | Ceramic                                                                                                                                                                |
| Colour name                   | Stone White CeramicPlus                                                                                                                                                |
| Other material                | Grate: Stainless steel Valve:<br>Stainless steel                                                                                                                       |
| Position of main bowl         | Basin centred                                                                                                                                                          |
| Function of the drain fitting | basket strainer waste                                                                                                                                                  |
| Colour designation            | Stone White                                                                                                                                                            |
| Other colour designations     | Grate: Chrome, Valve: Chrome                                                                                                                                           |