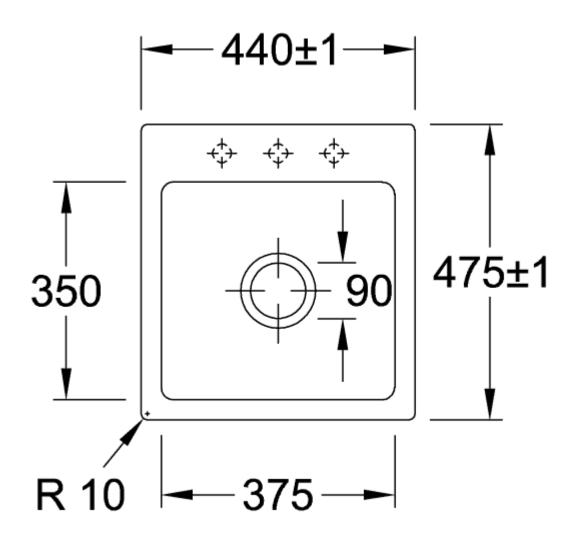

|
| Function of the drain fitting | basket strainer waste                                                                                                                                                  |
| Colour designation            | Stone White                                                                                                                                                            |
| Other colour designations     | Grate: Chrome, Valve: Chrome                                                                                                                                           |

## TECHNICAL DRAWINGS

## 67811FRW