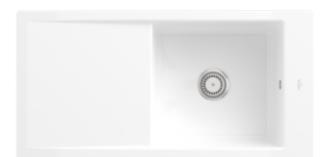

## PRODUCT INFORMATION

| Article title                 | Villeroy & Boch Timeline 60 flat<br>Flush-mounted sink, included<br>Waste system hand-operated, of<br>Ceramic, 965 x 475 mm, White<br>Alpin CeramicPlus                                                 |
|-------------------------------|---------------------------------------------------------------------------------------------------------------------------------------------------------------------------------------------------------|
| Article number                | 67901FR1                                                                                                                                                                                                |
| Assembly / Assembly type      | flush-fitting installation                                                                                                                                                                              |
| Assembly instructions         | minimum unit width: 60 cm, For<br>flush-fit installation in natural stone<br>or artificial stone countertops <br>Minimum thickness of the<br>countertop when placed with a<br>dishwasher: at least 4 cm |
| Scope of delivery             | 1 x sink , 1 x basket strainer waste                                                                                                                                                                    |
| Length in mm                  | 475                                                                                                                                                                                                     |
| Width in mm                   | 965                                                                                                                                                                                                     |
| Height in mm                  | 220                                                                                                                                                                                                     |
| Interior depth                | 202                                                                                                                                                                                                     |
| Collection                    | Timeline 60 flat                                                                                                                                                                                        |
| Material                      | Ceramic                                                                                                                                                                                                 |
| Colour name                   | White Alpin CeramicPlus                                                                                                                                                                                 |
| Other material                | Grate: Stainless steel Valve:<br>Stainless steel                                                                                                                                                        |
| Position of main bowl         | Basin, reversible                                                                                                                                                                                       |
| Function of the drain fitting | basket strainer waste                                                                                                                                                                                   |
| Colour designation            | White Alpin                                                                                                                                                                                             |
| Other colour designations     | Grate: Chrome, Valve: Chrome                                                                                                                                                                            |