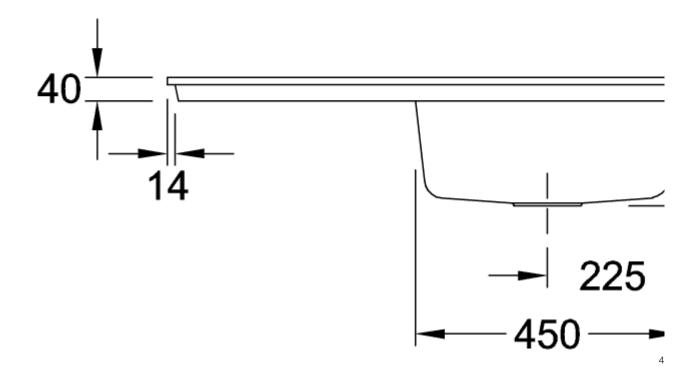

|
| Function of the drain fitting | basket strainer waste                                                                                                                                                                                   |
| Colour designation            | White Alpin                                                                                                                                                                                             |
| Other colour designations     | Grate: Chrome, Valve: Chrome                                                                                                                                                                            |

## TECHNICAL DRAWINGS

67901FR1