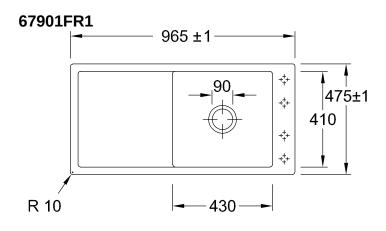

|
| Function of the drain fitting | basket strainer waste                                                                                                                                                                                   |
| Colour designation            | White Alpin                                                                                                                                                                                             |
| Other colour designations     | Grate: Chrome, Valve: Chrome                                                                                                                                                                            |

## TECHNICAL DRAWINGS

67901FR1