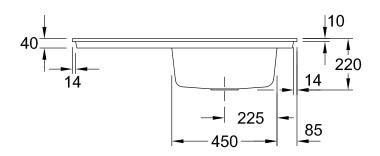

## PRODUCT INFORMATION

| Article title                 | Villeroy & Boch Timeline 60 flat<br>Flush-mounted sink, included<br>Waste system hand-operated, of<br>Ceramic, 965 x 475 mm, White<br>Alpin CeramicPlus                                                 |
|-------------------------------|---------------------------------------------------------------------------------------------------------------------------------------------------------------------------------------------------------|
| Article number                | 67901FR1                                                                                                                                                                                                |
| Assembly / Assembly type      | flush-fitting installation                                                                                                                                                                              |
| Assembly instructions         | minimum unit width: 60 cm, For<br>flush-fit installation in natural stone<br>or artificial stone countertops <br>Minimum thickness of the<br>countertop when placed with a<br>dishwasher: at least 4 cm |
| Scope of delivery             | 1 x sink , 1 x basket strainer waste                                                                                                                                                                    |
| Length in mm                  | 475                                                                                                                                                                                                     |
| Width in mm                   | 965                                                                                                                                                                                                     |
| Height in mm                  | 220                                                                                                                                                                                                     |
| Interior depth                | 202                                                                                                                                                                                                     |
| Collection                    | Timeline 60 flat                                                                                                                                                                                        |
| Material                      | Ceramic                                                                                                                                                                                                 |
| Colour name                   | White Alpin CeramicPlus                                                                                                                                                                                 |
| Other material                | Grate: Stainless steel Valve:<br>Stainless steel                                                                                                                                                        |
| Position of main bowl         | Basin, reversible                                                                                                                                                                                       |
| Function of the drain fitting | basket strainer waste                                                                                                                                                                                   |
| Colour designation            | White Alpin                                                                                                                                                                                             |
| Other colour designations     | Grate: Chrome, Valve: Chrome                                                                                                                                                                            |

## TECHNICAL DRAWINGS

67901FR1