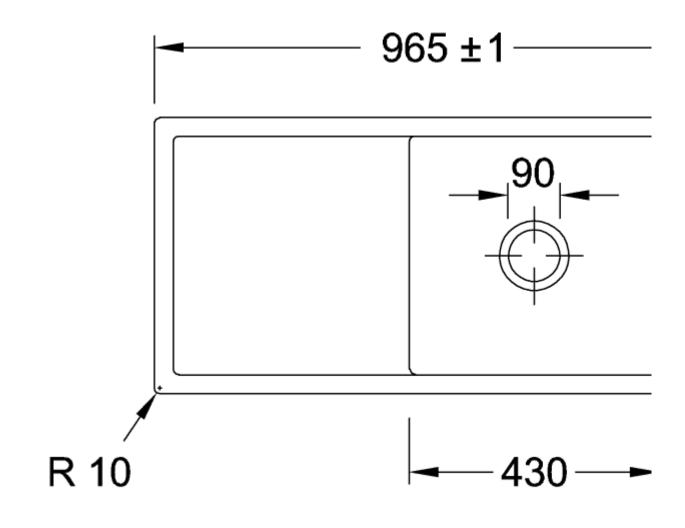

|
| Function of the drain fitting | basket strainer waste                                                                                                                                                                                   |
| Colour designation            | White Alpin                                                                                                                                                                                             |
| Other colour designations     | Grate: Chrome, Valve: Chrome                                                                                                                                                                            |

## TECHNICAL DRAWINGS

67901FR1